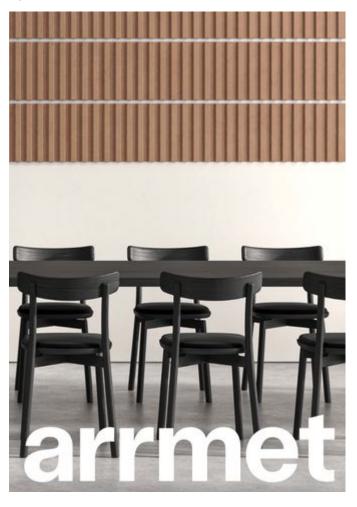

### **FONDINA EASY**

Solid ash chair painted in wood colors, or in ash gray, lichen green and rust open-pore lacquered. The flat seat in solid ash can be completed with a fixed upholstered pad in the fabrics or ecoleather proposed by Arrmet or with the customer's upholstery.

### **Materials Arrmet** 2023

Solid ash chair painted in wood colors, or in ash gray, lichen green and rust open-pore lacquered. The flat seat in solid ash can be completed with a fixed upholstered pad in the fabrics or ecoleather proposed by Arrmet or with the customer's upholstery.