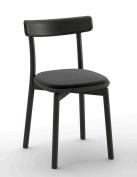

### **FONDINA EASY**

Solid ash chair painted in wood colors, or in ash gray, lichen green and rust open-pore lacquered. The flat seat in solid ash can be completed with a fixed upholstered pad in the fabrics or ecoleather proposed by Arrmet or with the customer's upholstery.

### **Materials Arrmet** 2023

Solid ash chair painted in wood colors, or in ash gray, lichen green and rust open-pore lacquered. The flat seat in solid ash can be completed with a fixed upholstered pad in the fabrics or ecoleather proposed by Arrmet or with the customer's upholstery.