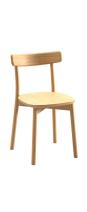

### **FONDINA EASY**

Solid ash chair painted in wood colors, or in ash gray, lichen green and rust open-pore lacquered. The flat seat in solid ash can be completed with a fixed upholstered pad in the fabrics or ecoleather proposed by Arrmet or with the customer's upholstery.

### **Materials Arrmet** 2023

Solid ash chair painted in wood colors, or in ash gray, lichen green and rust open-pore lacquered. The flat seat in solid ash can be completed with a fixed upholstered pad in the fabrics or ecoleather proposed by Arrmet or with the customer's upholstery.