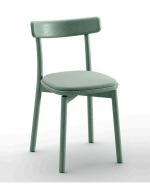

### **FONDINA EASY**

Solid ash chair painted in wood colors, or in ash gray, lichen green and rust open-pore lacquered. The flat seat in solid ash can be completed with a fixed upholstered pad in the fabrics or ecoleather proposed by Arrmet or with the customer's upholstery.

### **Materials Arrmet** 2023

Solid ash chair painted in wood colors, or in ash gray, lichen green and rust open-pore lacquered. The flat seat in solid ash can be completed with a fixed upholstered pad in the fabrics or ecoleather proposed by Arrmet or with the customer's upholstery.