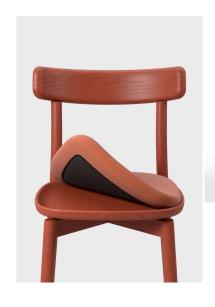

### **FONDINA EASY**

Solid ash chair painted in wood colors, or in ash gray, lichen green and rust open-pore lacquered. The flat seat in solid ash can be completed with a fixed upholstered pad in the fabrics or ecoleather proposed by Arrmet or with the customer's upholstery.

### **Materials Arrmet** 2023

Solid ash chair painted in wood colors, or in ash gray, lichen green and rust open-pore lacquered. The flat seat in solid ash can be completed with a fixed upholstered pad in the fabrics or ecoleather proposed by Arrmet or with the customer's upholstery.