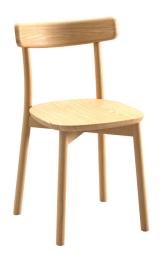

### **FONDINA EASY**

Solid ash chair painted in wood colors, or in ash gray, lichen green and rust open-pore lacquered. The flat seat in solid ash can be completed with a fixed upholstered pad in the fabrics or ecoleather proposed by Arrmet or with the customer's upholstery.

### **Materials Arrmet** 2023

Solid ash chair painted in wood colors, or in ash gray, lichen green and rust open-pore lacquered. The flat seat in solid ash can be completed with a fixed upholstered pad in the fabrics or ecoleather proposed by Arrmet or with the customer's upholstery.