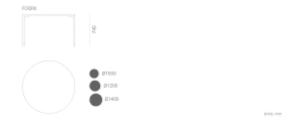

## **FOORK**

Round tables that continue the Foork design. MDF tabletop of total thickness 22mm, finished in matte natural oak or HPL (black or white). Legs end in a solid aluminum making a regulatory function, and allows the combination of colours between them.

## **Brand Content**

Round tables that continue the Foork design. MDF tabletop of total thickness 22mm, finished in matte natural oak or HPL (black or white). Legs end in a solid aluminum making a regulatory function, and allows the combination of colours between them.