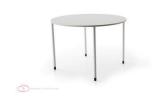

## **FOORK**

Round tables that continue the Foork design. MDF tabletop of total thickness 22mm, finished in matte natural oak or HPL (black or white). Legs end in a solid aluminum making a regulatory function, and allows the combination of colours between them.

## **Brand Content**

Round tables that continue the Foork design. MDF tabletop of total thickness 22mm, finished in matte natural oak or HPL (black or white). Legs end in a solid aluminum making a regulatory function, and allows the combination of colours between them.