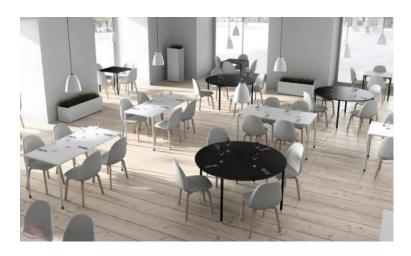

## **FOORK**

Round tables that continue the Foork design. MDF tabletop of total thickness 22mm, finished in matte natural oak or HPL (black or white). Legs end in a solid aluminum making a regulatory function, and allows the combination of colours between them.

## **Brand Content**

Round tables that continue the Foork design. MDF tabletop of total thickness 22mm, finished in matte natural oak or HPL (black or white). Legs end in a solid aluminum making a regulatory function, and allows the combination of colours between them.