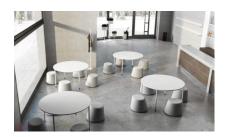

## **FOORK**

Round tables that continue the Foork design. MDF tabletop of total thickness 22mm, finished in matte natural oak or HPL (black or white). Legs end in a solid aluminum making a regulatory function, and allows the combination of colours between them.

## **Brand Content**

Round tables that continue the Foork design. MDF tabletop of total thickness 22mm, finished in matte natural oak or HPL (black or white). Legs end in a solid aluminum making a regulatory function, and allows the combination of colours between them.