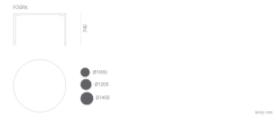

## **FOORK**

Round tables that continue the Foork design. MDF tabletop of total thickness 22mm, finished in matte natural oak or HPL (black or white). Legs end in a solid aluminum making a regulatory function, and allows the combination of colours between them.

## **Brand Content**

Round tables that continue the Foork design. MDF tabletop of total thickness 22mm, finished in matte natural oak or HPL (black or white). Legs end in a solid aluminum making a regulatory function, and allows the combination of colours between them.