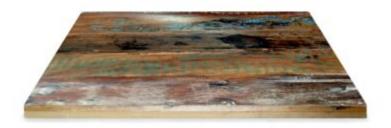

## **Quick View**

Timber Table Tops Indoor

Blackbutt – Veneered Timber Top (T)

Timber Table Tops Indoor

**Rustic Washed Timber Top** 

Timber Table Tops Indoor

Blackbutt - Veneered Timber Top

Timber Table Tops Indoor

<u>Grey Ironbark – Solid Timber Top</u>

Timber Table Tops Indoor

Messmate (Rough-sawn) – Solid Timber Top

Timber Table Tops Indoor

<u>Tasmanian Oak – Solid Timber Top</u>

Tables

Messmate, Reclaimed - Solid Timber Top