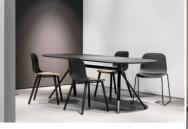

#### **FORK P121**

The shape of the top is round with a shaped edge, whereas the legs, clearly inspired by the branches of a tree, are truly special: the FORK table is an elegant and versatile furnishing item.

## **Brand Content**

The shape of the top is round with a shaped edge, whereas the legs, clearly inspired by the branches of a tree, are truly special: the FORK table is an elegant and versatile furnishing item.