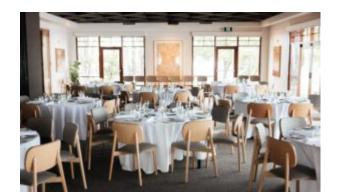

#### **FORK P121**

The shape of the top is round with a shaped edge, whereas the legs, clearly inspired by the branches of a tree, are truly special: the FORK table is an elegant and versatile furnishing item.

## **Brand Content**

The shape of the top is round with a shaped edge, whereas the legs, clearly inspired by the branches of a tree, are truly special: the FORK table is an elegant and versatile furnishing item.