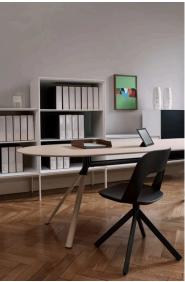

#### **FORK P121**

The shape of the top is round with a shaped edge, whereas the legs, clearly inspired by the branches of a tree, are truly special: the FORK table is an elegant and versatile furnishing item.

## **Brand Content**

The shape of the top is round with a shaped edge, whereas the legs, clearly inspired by the branches of a tree, are truly special: the FORK table is an elegant and versatile furnishing item.