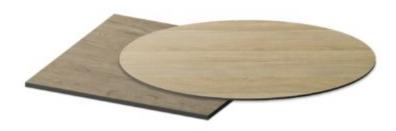

## **Pairing Ideas**

Timber Table tops

Made in house - we can adjust size, stain and more

## **Quick View**

Timber Table Tops Indoor

Blackbutt – Veneered Timber Top (T)

Timber Table Tops Indoor

**Rustic Washed Timber Top** 

Timber Table Tops Indoor

Blackbutt - Veneered Timber Top

Timber Table Tops Indoor

<u>Grey Ironbark – Solid Timber Top</u>

Timber Table Tops Indoor

Messmate (Rough-sawn) – Solid Timber Top

Timber Table Tops Indoor

<u>Tasmanian Oak – Solid Timber Top</u>

Tables

Messmate, Reclaimed - Solid Timber Top

Timber Table Tops Indoor

Blackbutt - Solid Timber Top