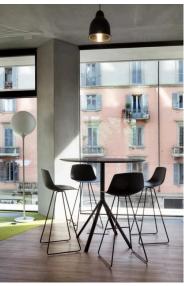

#### **FORK P121**

The shape of the top is round with a shaped edge, whereas the legs, clearly inspired by the branches of a tree, are truly special: the FORK table is an elegant and versatile furnishing item.

## **Brand Content**

The shape of the top is round with a shaped edge, whereas the legs, clearly inspired by the branches of a tree, are truly special: the FORK table is an elegant and versatile furnishing item.