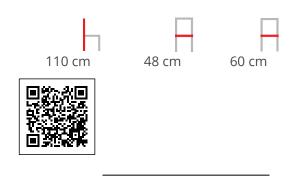

#### **FORK P121**

The shape of the top is round with a shaped edge, whereas the legs, clearly inspired by the branches of a tree, are truly special: the FORK table is an elegant and versatile furnishing item.

#### **Description**

Base composed of aluminium drawn tube with elliptical section and a 4-way connection in die-cast recycled aluminium powder coated with a fixing plate for the top. Legs in aluminium extrusion veneered in wood or powder coated in several fi nishes. Adjustable knurled glides in nylon. Tops with beveled edge in plywood of birch veneered in oak or in MDF if lacquered or in hpl Fenix®. Edges are lacquered in the same colour of the top.

#### **Dimensions**















## **Pairing Ideas**

Timber Table tops

Made in house - we can adjust size, stain and more



## **Quick View**

Timber Table Tops Indoor

Blackbutt – Veneered Timber Top (T)





Timber Table Tops Indoor

**Rustic Washed Timber Top** 





Timber Table Tops Indoor

Blackbutt - Veneered Timber Top





Timber Table Tops Indoor

<u>Grey Ironbark – Solid Timber Top</u>





Timber Table Tops Indoor

Messmate (Rough-sawn) – Solid Timber Top





Timber Table Tops Indoor

<u>Tasmanian Oak – Solid Timber Top</u>





Tables

Messmate, Reclaimed - Solid Timber Top





Timber Table Tops Indoor

Blackbutt - Solid Timber Top

#### compact laminate

Many sizes and finishes





Table Tops

**Grey Cement - Xenolith** 





Compact Laminate Tops

Portland Stone – Xenolith





Stocked