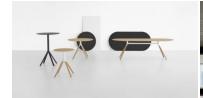

#### **FORK P121**

The shape of the top is round with a shaped edge, whereas the legs, clearly inspired by the branches of a tree, are truly special: the FORK table is an elegant and versatile furnishing item.

#### **Description**

Base composed of aluminium drawn tube with elliptical section and a 4-way connection in die-cast recycled aluminium powder coated with a fixing plate for the top. Legs in aluminium extrusion veneered in wood or powder coated in several fi nishes. Adjustable knurled glides in nylon. Tops with beveled edge in plywood of birch veneered in oak or in MDF if lacquered or in hpl Fenix®. Edges are lacquered in the same colour of the top.

## **Brand Content**

The shape of the top is round with a shaped edge, whereas the legs, clearly inspired by the branches of a tree, are truly special: the FORK table is an elegant and versatile furnishing item.

## **Description**

Base composed of aluminium drawn tube with elliptical section and a 4-way connection in die-cast recycled aluminium powder coated with a fixing plate for the top. Legs in aluminium extrusion veneered in wood or powder coated in several fi nishes. Adjustable knurled glides in nylon. Tops with beveled edge in plywood of birch veneered in oak or in MDF if lacquered or in hpl Fenix®. Edges are lacquered in the same colour of the top.