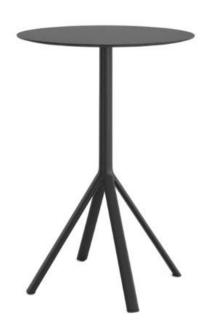

#### **FORK P121**

The shape of the top is round with a shaped edge, whereas the legs, clearly inspired by the branches of a tree, are truly special: the FORK table is an elegant and versatile furnishing item.

#### **Description**

Base composed of aluminium drawn tube with elliptical section and a 4-way connection in die-cast recycled aluminium powder coated with a fixing plate for the top. Legs in aluminium extrusion veneered in wood or powder coated in several fi nishes. Adjustable knurled glides in nylon. Tops with beveled edge in plywood of birch veneered in oak or in MDF if lacquered or in hpl Fenix®. Edges are lacquered in the same colour of the top.