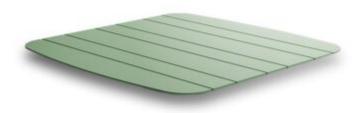

## **Quick View**

Timber Table Tops Indoor

Blackbutt – Veneered Timber Top (T)

Timber Table Tops Indoor

**Rustic Washed Timber Top** 

Timber Table Tops Indoor

Blackbutt - Veneered Timber Top

Timber Table Tops Indoor

<u>Grey Ironbark – Solid Timber Top</u>

Timber Table Tops Indoor

Messmate (Rough-sawn) – Solid Timber Top

Timber Table Tops Indoor

<u>Tasmanian Oak – Solid Timber Top</u>

Tables

Messmate, Reclaimed - Solid Timber Top

Timber Table Tops Indoor

Blackbutt - Solid Timber Top