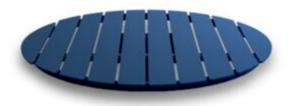

## **Quick View**

Timber Table Tops Indoor

Blackbutt – Veneered Timber Top (T)

Timber Table Tops Indoor

**Rustic Washed Timber Top** 

Timber Table Tops Indoor

Blackbutt - Veneered Timber Top

Timber Table Tops Indoor

<u>Grey Ironbark – Solid Timber Top</u>

Timber Table Tops Indoor

Messmate (Rough-sawn) – Solid Timber Top

Timber Table Tops Indoor

<u>Tasmanian Oak – Solid Timber Top</u>

Tables

Messmate, Reclaimed - Solid Timber Top

Timber Table Tops Indoor

Blackbutt - Solid Timber Top