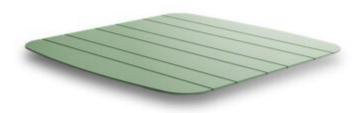

#### FORK P124

The FORK table features innovative dimensions and modern design. It has a highly functional round top and legs inspired by the branches of a tree. It is ideal in the home, in bars or in offices.

#### **Description**

Base composed of aluminium drawn tube with elliptical section and a 4-way connection in die-cast recycled aluminium powder coated with a fixing plate for the top. Legs in aluminium extrusion veneered in wood or powder coated in several fi nishes. Adjustable knurled glides in nylon. Tops with beveled edge in plywood of birch veneered in oak or in MDF if lacquered or in hpl Fenix®. Edges are lacquered in the same colour of the top.