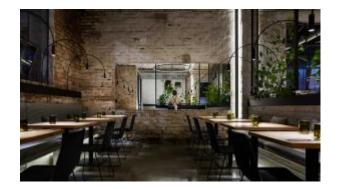

#### FORK P124

The FORK table features innovative dimensions and modern design. It has a highly functional round top and legs inspired by the branches of a tree. It is ideal in the home, in bars or in offices.

### **Brand Content**

The FORK table features innovative dimensions and modern design. It has a highly functional round top and legs inspired by the branches of a tree. It is ideal in the home, in bars or in offices.