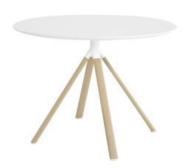

#### FORK P124

The FORK table features innovative dimensions and modern design. It has a highly functional round top and legs inspired by the branches of a tree. It is ideal in the home, in bars or in offices.

### **Brand Content**

The FORK table features innovative dimensions and modern design. It has a highly functional round top and legs inspired by the branches of a tree. It is ideal in the home, in bars or in offices.