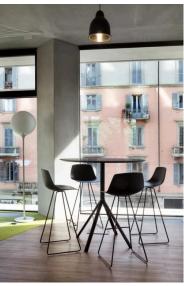

#### FORK P124

The FORK table features innovative dimensions and modern design. It has a highly functional round top and legs inspired by the branches of a tree. It is ideal in the home, in bars or in offices.

### **Brand Content**

The FORK table features innovative dimensions and modern design. It has a highly functional round top and legs inspired by the branches of a tree. It is ideal in the home, in bars or in offices.