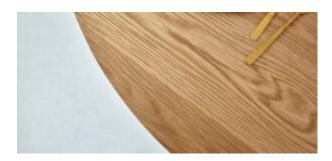

#### FORK P124

The FORK table features innovative dimensions and modern design. It has a highly functional round top and legs inspired by the branches of a tree. It is ideal in the home, in bars or in offices.

#### **Description**

Base composed of aluminium drawn tube with elliptical section and a 4-way connection in die-cast recycled aluminium powder coated with a fixing plate for the top. Legs in aluminium extrusion veneered in wood or powder coated in several fi nishes. Adjustable knurled glides in nylon. Tops with beveled edge in plywood of birch veneered in oak or in MDF if lacquered or in hpl Fenix®. Edges are lacquered in the same colour of the top.