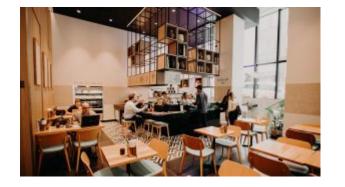

#### FORK P124

The FORK table features innovative dimensions and modern design. It has a highly functional round top and legs inspired by the branches of a tree. It is ideal in the home, in bars or in offices.

### **Brand Content**

The FORK table features innovative dimensions and modern design. It has a highly functional round top and legs inspired by the branches of a tree. It is ideal in the home, in bars or in offices.