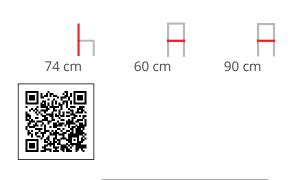

#### FORK P124

The FORK table features innovative dimensions and modern design. It has a highly functional round top and legs inspired by the branches of a tree. It is ideal in the home, in bars or in offices.

#### **Description**

Base composed of aluminium drawn tube with elliptical section and a 4-way connection in die-cast recycled aluminium powder coated with a fixing plate for the top. Legs in aluminium extrusion veneered in wood or powder coated in several fi nishes. Adjustable knurled glides in nylon. Tops with beveled edge in plywood of birch veneered in oak or in MDF if lacquered or in hpl Fenix®. Edges are lacquered in the same colour of the top.

#### **Dimensions**















# **Pairing Ideas**

Timber Table tops

Made in house - we can adjust size, stain and more



## **Quick View**

Timber Table Tops Indoor

Blackbutt – Veneered Timber Top (T)





Timber Table Tops Indoor

**Rustic Washed Timber Top** 





Timber Table Tops Indoor

Blackbutt - Veneered Timber Top





Timber Table Tops Indoor

<u>Grey Ironbark – Solid Timber Top</u>





Timber Table Tops Indoor

Messmate (Rough-sawn) – Solid Timber Top





Timber Table Tops Indoor

<u>Tasmanian Oak – Solid Timber Top</u>





Tables

Messmate, Reclaimed - Solid Timber Top





Timber Table Tops Indoor

Blackbutt - Solid Timber Top

#### compact laminate

Many sizes and finishes





Table Tops

**Grey Cement - Xenolith** 





Compact Laminate Tops

Portland Stone – Xenolith





Stocked T