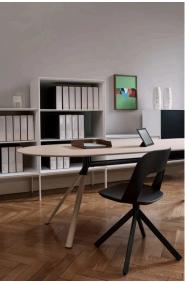

#### FORK P124

The FORK table features innovative dimensions and modern design. It has a highly functional round top and legs inspired by the branches of a tree. It is ideal in the home, in bars or in offices.

### **Brand Content**

The FORK table features innovative dimensions and modern design. It has a highly functional round top and legs inspired by the branches of a tree. It is ideal in the home, in bars or in offices.