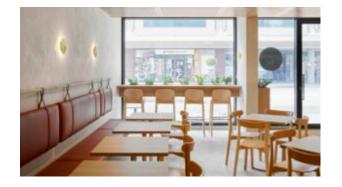

#### FORK P124

The FORK table features innovative dimensions and modern design. It has a highly functional round top and legs inspired by the branches of a tree. It is ideal in the home, in bars or in offices.

### **Brand Content**

The FORK table features innovative dimensions and modern design. It has a highly functional round top and legs inspired by the branches of a tree. It is ideal in the home, in bars or in offices.