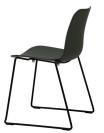

### **FORMA**

Forma features a smooth polypropylene shell with a soft matte texture and gentle curves that follow the natural line of the back. Its sled base keeps the form light and stable, making it suitable for a wide range of commercial, hospitality, and education spaces. Designed for comfort, built for versatility.

#### ADDITIONAL INFORMATION

Arms No

 Leadtime
 12 weeks +

 Material
 Plastic

 Price
 200 - 500

Linking Yes
Stacking Yes

Forma features a smooth polypropylene shell with a soft matte texture and gentle curves that follow the natural line of the back. Its sled base keeps the form light and stable, making it suitable for a wide range of commercial, hospitality, and education spaces. Designed for comfort, built for versatility.