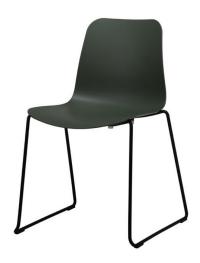

### **FORMA**

Forma features a smooth polypropylene shell with a soft matte texture and gentle curves that follow the natural line of the back. Its sled base keeps the form light and stable, making it suitable for a wide range of commercial, hospitality, and education spaces. Designed for comfort, built for versatility.

#### ADDITIONAL INFORMATION

Arms No

 Leadtime
 12 weeks +

 Material
 Plastic

 Price
 200 - 500

Linking Yes
Stacking Yes

Forma features a smooth polypropylene shell with a soft matte texture and gentle curves that follow the natural line of the back. Its sled base keeps the form light and stable, making it suitable for a wide range of commercial, hospitality, and education spaces. Designed for comfort, built for versatility.