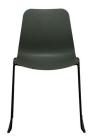

### **FORMA**

Forma features a smooth polypropylene shell with a soft matte texture and gentle curves that follow the natural line of the back. Its sled base keeps the form light and stable, making it suitable for a wide range of commercial, hospitality, and education spaces. Designed for comfort, built for versatility.

#### ADDITIONAL INFORMATION

Arms No

 Leadtime
 12 weeks +

 Material
 Plastic

 Price
 200 - 500

Linking Yes
Stacking Yes

Forma features a smooth polypropylene shell with a soft matte texture and gentle curves that follow the natural line of the back. Its sled base keeps the form light and stable, making it suitable for a wide range of commercial, hospitality, and education spaces. Designed for comfort, built for versatility.