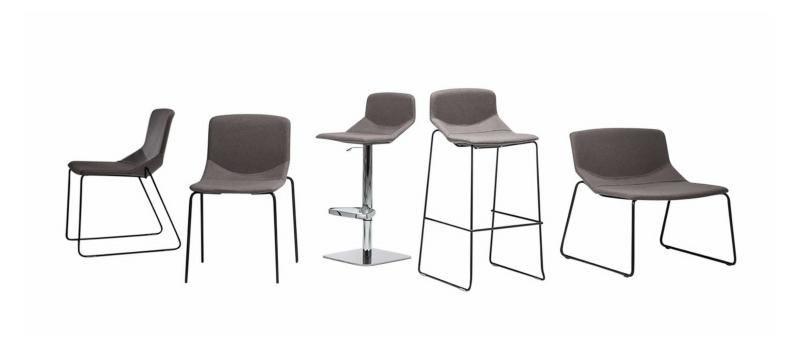

FORMULA is a chair composition designed by Mathias Demacker with precise and rigorous lines. The silhouette is simple and always present. The shell, made of structural polyurethane TECH®, fireproof and shocks-scratches resistant, or upholstered in fabric or real leather for more comfort, can be coordinated with a wide range of steel frames in order to meet different requirements of different furniture concepts, from large contract spaces to residential ambience. Formula collection is composed by chair, stool, lounge armchair and sofa.