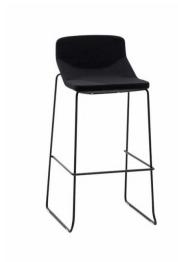

# **Materials**

arrmet

Materials Arrmet 2023

Barstool with sled metal base and shell in structural polyurethane.

Fixed-height stool, h75 or h65, with chromed or painted steel frame. The shell in polytech is suitable in one-colour or two-colour version.

FORMULA is a chair composition designed by Mathias Demacker with precise and rigorous lines. The silhouette is simple and always present. The shell, made of structural polyurethane TECH®, fireproof and shocks-scratches resistant, or upholstered in fabric or real leather for more comfort, can be coordinated with a wide range of steel frames in order to meet different requirements of different furniture concepts, from large contract spaces to residential ambience. Formula collection is composed by chair, stool, lounge armchair and sofa.

### **Dimensions**

Model 1: Width 450mm | Height 960mm | Depth 450mm | Seat Height 750mm, Model 2: Width 450mm | Height 860mm | Depth 450mm | Seat Height 650mm

BRAND