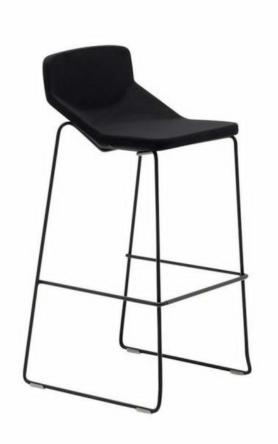

#### **FORMULA 80 STOOL UPHOLSTERED**

Barstool with sled metal base and shell in structural polyurethane.

Fixed-height stool, h75 or h65, with chromed or painted steel frame. The shell in polytech is suitable in one-colour or two-colour version.

FORMULA is a chair composition designed by Mathias Demacker with precise and rigorous lines. The silhouette is simple and always present. The shell, made of structural polyurethane TECH®, fireproof and shocks-scratches resistant, or upholstered in fabric or real leather for more comfort, can be coordinated with a wide range of steel frames in order to meet different requirements of different furniture concepts, from large contract spaces to residential ambience. Formula collection is composed by chair, stool, lounge armchair and sofa.

### **Dimensions**

Model 1: Width 450mm | Height 960mm | Depth 450mm | Seat Height 750mm, Model 2: Width 450mm | Height 860mm | Depth 450mm | Seat Height 650mm