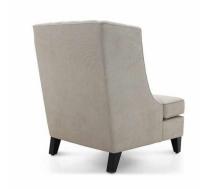

## **FORTUNA ARMCHAIR**

Comfortable armchair with markedly contemporary lines. The back features deep buttoning that clearly defines the product's identity. It is upholstered with webbing and superior quality foam.

Contrasting coloured piping is particularly suitable for this item.

Every product can be customised according to customer requirements.

# **Origin** Italy

**Dimensions**Width 840mm | Height 1000mm | Depth 900mm | Seat Height 500mm