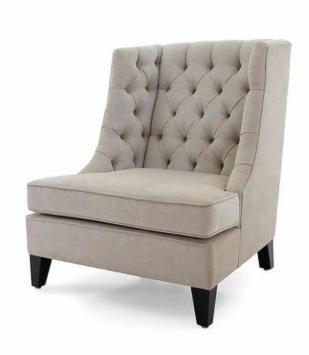

## **FORTUNA ARMCHAIR**

Comfortable armchair with markedly contemporary lines. The back features deep buttoning that clearly defines the product's identity. It is upholstered with webbing and superior quality foam.

Contrasting coloured piping is particularly suitable for this item.

Every product can be customised according to customer requirements.

# **Origin** Italy

**Dimensions**Width 840mm | Height 1000mm | Depth 900mm | Seat Height 500mm