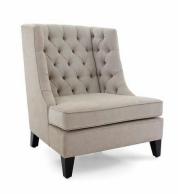

## **FORTUNA ARMCHAIR**

Comfortable armchair with markedly contemporary lines. The back features deep buttoning that clearly defines the product's identity. It is upholstered with webbing and superior quality foam.

Contrasting coloured piping is particularly suitable for this item.

Every product can be customised according to customer requirements.

# **Origin** Italy

**Dimensions**Width 840mm | Height 1000mm | Depth 900mm | Seat Height 500mm