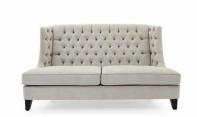

#### **FORTUNA SOFA**

Comfortable sofa with markedly contemporary lines. The back features deep buttoning that clearly defines the product's identity.

The sofa is upholstered with webbing and superior quality foam and has two comfortable padded seat cushions. Seat cushions with contrasting piping are particularly suitable for this sofa.

## **Brand Content**

Comfortable sofa with markedly contemporary lines. The back features deep buttoning that clearly defines the product's identity.

The sofa is upholstered with webbing and superior quality foam and has two comfortable padded seat cushions. Seat cushions with contrasting piping are particularly suitable for this sofa.