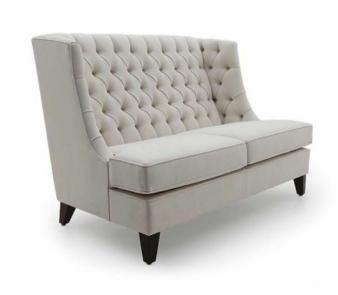

#### **FORTUNA SOFA**

Comfortable sofa with markedly contemporary lines. The back features deep buttoning that clearly defines the product's identity.

The sofa is upholstered with webbing and superior quality foam and has two comfortable padded seat cushions. Seat cushions with contrasting piping are particularly suitable for this sofa.

## **Brand Content**

Comfortable sofa with markedly contemporary lines. The back features deep buttoning that clearly defines the product's identity.

The sofa is upholstered with webbing and superior quality foam and has two comfortable padded seat cushions. Seat cushions with contrasting piping are particularly suitable for this sofa.