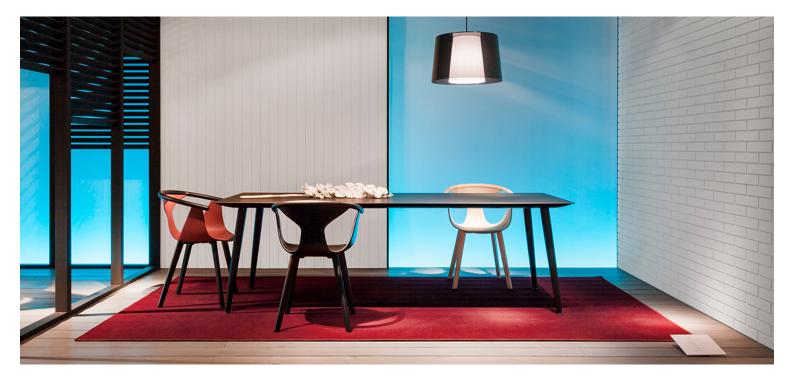

#### FOX (1X EX-SHOWROOM, TAUPE SHELL, NATURAL TIMBER)

Fox is an elegant collection of armchairs having a distinctive character and contained dimensions. A thin fiber-glass reinforced polypropylene shell with genuine leather upholstery is set in the ash wood profile curved and rounded at the ends. The armchair welcomes the guest with the warm hug of wood. Versatility and functionality of the collection are guaranteed thanks to the multiple colour combinations between the wood and the comfortable shell, matching legs in ash wood of variable section

Hospitality Furniture Concepts

Fox is an elegant collection of armchairs having a distinctive character and contained dimensions. A thin fiber-glass reinforced polypropylene shell with genuine leather upholstery is set in the ash wood profile curved and rounded at the ends. The armchair welcomes the guest with the warm hug of wood. Versatility and functionality of the collection are guaranteed thanks to the multiple colour combinations between the wood and the comfortable shell, matching legs in ash wood of variable section