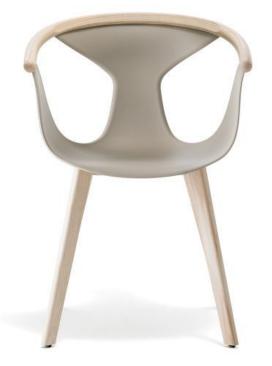

#### FOX (1X EX-SHOWROOM, TAUPE SHELL, NATURAL TIMBER)

Fox is an elegant collection of armchairs having a distinctive character and contained dimensions. A thin fiber-glass reinforced polypropylene shell with genuine leather upholstery is set in the ash wood profile curved and rounded at the ends. The armchair welcomes the guest with the warm hug of wood. Versatility and functionality of the collection are guaranteed thanks to the multiple colour combinations between the wood and the comfortable shell, matching legs in ash wood of variable section

Hospitality Furniture Concepts

Fox is an elegant collection of armchairs having a distinctive character and contained dimensions. A thin fiber-glass reinforced polypropylene shell with genuine leather upholstery is set in the ash wood profile curved and rounded at the ends. The armchair welcomes the guest with the warm hug of wood. Versatility and functionality of the collection are guaranteed thanks to the multiple colour combinations between the wood and the comfortable shell, matching legs in ash wood of variable section