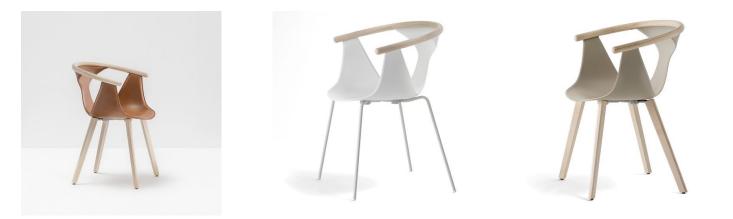

#### FOX (1X EX-SHOWROOM, TAUPE SHELL, NATURAL TIMBER)

Fox is an elegant collection of armchairs having a distinctive character and contained dimensions. A thin fiber-glass reinforced polypropylene shell with genuine leather upholstery is set in the ash wood profile curved and rounded at the ends. The armchair welcomes the guest with the warm hug of wood. Versatility and functionality of the collection are guaranteed thanks to the multiple colour combinations between the wood and the comfortable shell, matching legs in ash wood of variable section

Hospitality Furniture Concepts

Fox is an elegant collection of armchairs having a distinctive character and contained dimensions. A thin fiber-glass reinforced polypropylene shell with genuine leather upholstery is set in the ash wood profile curved and rounded at the ends. The armchair welcomes the guest with the warm hug of wood. Versatility and functionality of the collection are guaranteed thanks to the multiple colour combinations between the wood and the comfortable shell, matching legs in ash wood of variable section