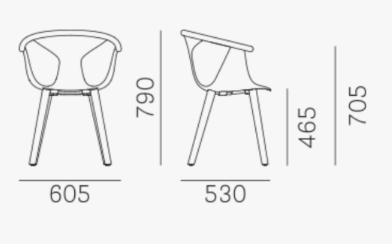

N

| Stacking | <u>No</u>         |
|----------|-------------------|
| Leadtime | <u>12 weeks +</u> |
| Material | <u>Plastic</u>    |
| Arms     | <u>Yes</u>        |
| Linking  | No                |
| Price    | <u> 200 – 500</u> |









Hospitality Furniture Concepts



Fox is an elegant collection of armchairs having a distinctive character and contained dimensions. A thin fiber-glass reinforced polypropylene shell with genuine leather upholstery is set in the ash wood profile curved and rounded at the ends. The armchair welcomes the guest with the warm hug of wood. Versatility and functionality of the collection are guaranteed thanks to the multiple colour combinations between the wood and the comfortable shell, matching legs in ash wood of variable section



# TECHNICAL DETAILS







# SHELL FINISHES



BRAND