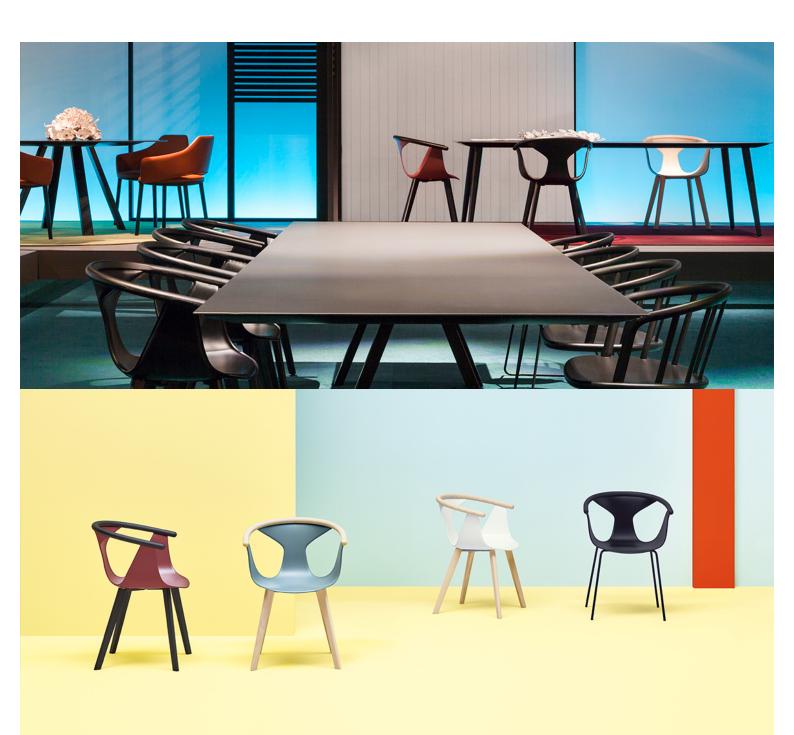

#### FOX (1X EX-SHOWROOM, TAUPE SHELL, NATURAL TIMBER)

Fox is an elegant collection of armchairs having a distinctive character and contained dimensions. A thin fiber-glass reinforced polypropylene shell with genuine leather upholstery is set in the ash wood profile curved and rounded at the ends. The armchair welcomes the guest with the warm hug of wood. Versatility and functionality of the collection are guaranteed thanks to the multiple colour combinations between the wood and the comfortable shell, matching legs in ash wood of variable section

Hospitality Furniture Concepts

Fox is an elegant collection of armchairs having a distinctive character and contained dimensions. A thin fiber-glass reinforced polypropylene shell with genuine leather upholstery is set in the ash wood profile curved and rounded at the ends. The armchair welcomes the guest with the warm hug of wood. Versatility and functionality of the collection are guaranteed thanks to the multiple colour combinations between the wood and the comfortable shell, matching legs in ash wood of variable section