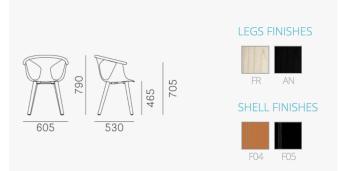

#### FOX (1X EX-SHOWROOM, TAUPE SHELL, NATURAL TIMBER)

Fox is an elegant collection of armchairs having a distinctive character and contained dimensions. A thin fiber-glass reinforced polypropylene shell with genuine leather upholstery is set in the ash wood profile curved and rounded at the ends. The armchair welcomes the guest with the warm hug of wood. Versatility and functionality of the collection are guaranteed thanks to the multiple colour combinations between the wood and the comfortable shell, matching legs in ash wood of variable section

## TECHNICAL DETAILS







Hospitality Furniture Concepts





### Hospitality Furniture Concepts

#### ADDITIONAL INFORMATION

| Stacking | <u>No</u>         |
|----------|-------------------|
| Leadtime | <u>12 weeks +</u> |
| Material | <u>Plastic</u>    |
| Arms     | <u>Yes</u>        |
| Linking  | No                |
| Price    | <u> 200 – 500</u> |









Hospitality Furniture Concepts



Fox is an elegant collection of armchairs having a distinctive character and contained dimensions. A thin fiber-glass reinforced polypropylene shell with genuine leather upholstery is set in the ash wood profile curved and rounded at the ends. The armchair welcomes the guest with the warm hug of wood. Versatility and functionality of the collection are guaranteed thanks to the multiple colour combinations between th