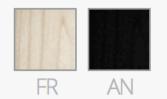

Stacking | <u>No</u>         |
|----------|-------------------|
| Leadtime | <u>12 weeks +</u> |
| Material | <u>Plastic</u>    |
| Arms     | <u>Yes</u>        |
| Linking  | No                |
| Price    | <u> 200 – 500</u> |









Hospitality Furniture Concepts



Fox is an elegant collection of armchairs having a distinctive character and contained dimensions. A thin fiber-glass reinforced polypropylene shell with genuine leather upholstery is set in the ash wood profile curved and rounded at the ends. The armchair welcomes the guest with the warm hug of wood. Versatility and functionality of the collection are guaranteed thanks to the multiple colour combinations between the wood and the comfortable shell, matching legs in ash wood of variable section



# TECHNICAL DETAILS







# SHELL FINISHES



BRAND