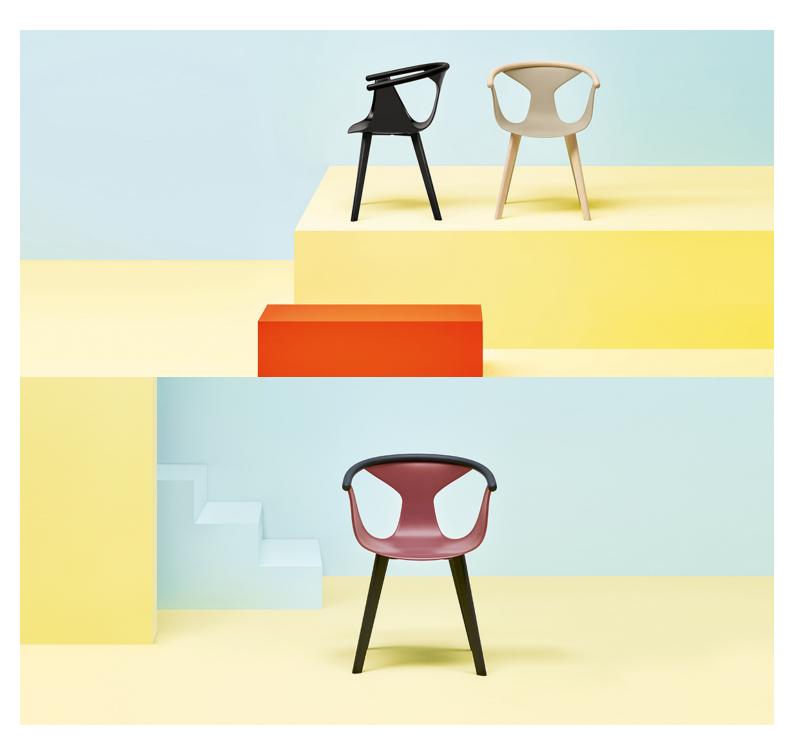

#### FOX (1X EX-SHOWROOM, TAUPE SHELL, NATURAL TIMBER)

Fox is an elegant collection of armchairs having a distinctive character and contained dimensions. A thin fiber-glass reinforced polypropylene shell with genuine leather upholstery is set in the ash wood profile curved and rounded at the ends. The armchair welcomes the guest with the warm hug of wood. Versatility and functionality of the collection are guaranteed thanks to the multiple colour combinations between the wood and the comfortable shell, matching legs in ash wood of variable section

Hospitality Furniture Concepts

Fox is an elegant collection of armchairs having a distinctive character and contained dimensions. A thin fiber-glass reinforced polypropylene shell with genuine leather upholstery is set in the ash wood profile curved and rounded at the ends. The armchair welcomes the guest with the warm hug of wood. Versatility and functionality of the collection are guaranteed thanks to the multiple colour combinations between the wood and the comfortable shell, matching legs in ash wood of variable section