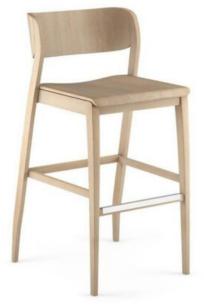

### FRIDA SG SL

DESIGN: CARLESI & TONELLI

WOOD: BEECH

MEASURE (cm): height 104 seat height 78 depth 53 width 51

## FRIDA SG SL

DESIGN: CARLESI & TONELLI

WOOD: BEECH

MEASURE (cm): height 104 seat height 78 depth 53 width 51

BRAND