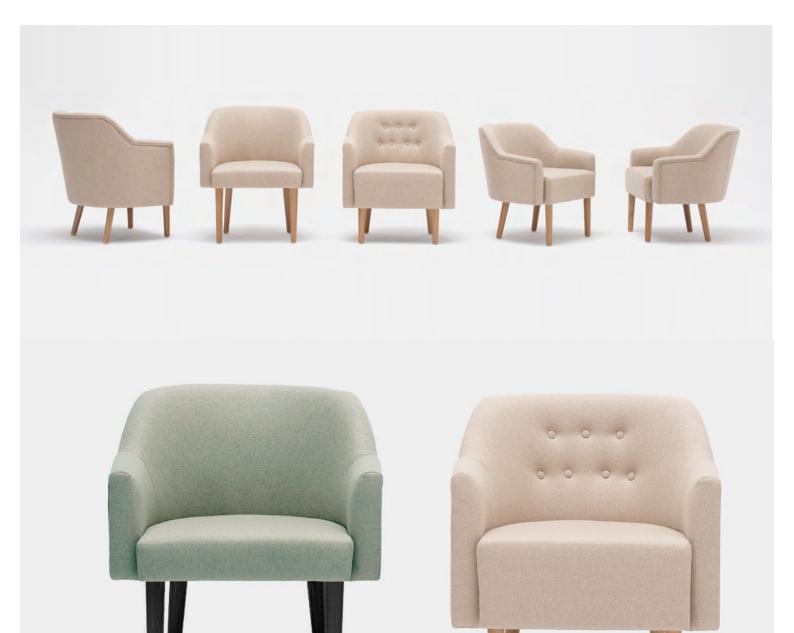

## FUM M (2X EX-SHOWROOM, 1X GREY FABRIC/GREY LEGS, 1X CREAM

FABRIC/NATURAL LEGS)

A range of club upholstered furniture, emphasised by armrests and backrests embracing the user. The collection is characterised by a solid form of the seat and backrest, complemented by sophisticated upholstery details. Optionally, a classical capitone quilt is used in the seat interior.

The borderline between the soft interior and hard exterior is marked by accentuated edges. The design of the furniture combines traditional references with a new form. It makes the furniture universal, as they match both contemporary and classic interiors. The comfort is increased by upholstery belts used in the seat.

## ADDITIONAL INFORMATION

Stacking Leadtime <u>No</u> 14 weeks +

Hospitality Furniture Concepts

Material Arms Linking Price Upholstered Yes No More than 500

fum-paged-2 fum-paged-1

A range of club upholstered furniture, emphasised by armrests and backrests embracing the user. The collection is characterised by a solid form of the seat and backrest, complemented by sophisticated upholstery details. Optionally, a classical capitone quilt is used in the seat interior.