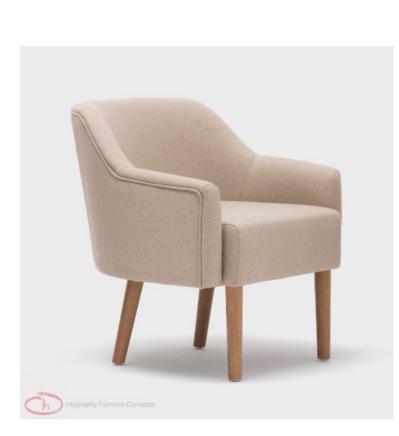

## FUM M (2X EX-SHOWROOM, 1X GREY FABRIC/GREY LEGS, 1X CREAM

FABRIC/NATURAL LEGS)

A range of club upholstered furniture, emphasised by armrests and backrests embracing the user. The collection is characterised by a solid form of the seat and backrest, complemented by sophisticated upholstery details. Optionally, a classical capitone quilt is used in the seat interior.

The borderline between the soft interior and hard exterior is marked by accentuated edges. The design of the furniture combines traditional references with a new form. It makes the furniture universal, as they match both contemporary and classic interiors. The comfort is increased by upholstery belts used in the seat.