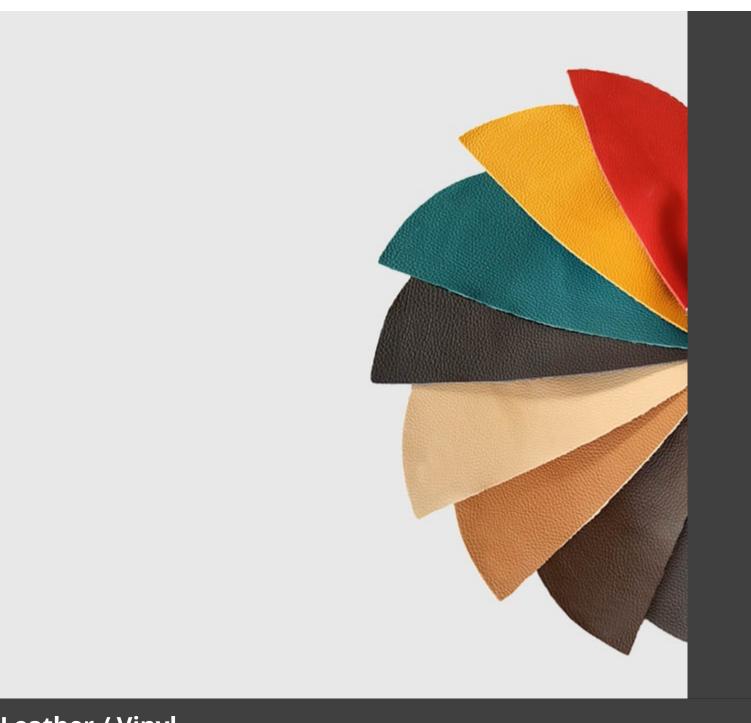

htly curved seat - for the indoor versions - is in ash wood (left au naturel or painted) or upholstered with various fabrics, leather or eco-leather.

### **DESCRIPTION:**

Stackable structure with armrests in painted metal or in polished chrome, polished black chrome, polished brass, seat in ash.

### **Dimensions**











#### **ADDITIONAL INFORMATION**

<u>Antracite</u>, <u>Black</u>, <u>Bordeaux</u>, <u>Bronze Brown</u>, <u>Dark Green</u>, <u>Sage Green</u>, <u>Taupe</u>, <u>White</u> Traba Colours (Metal)

Leadtime <u>14 weeks +</u>

Linking <u>No</u>

Material **Metal** 

Price More than 500

Stacking <u>No</u>



**Brand Content** 





<u>In-Out | Side CATALOGUE \_new</u>





### **Collections Book**



**Download 3D Models** 



### **Finishes**



## Metal Finishes

/iew





# Leather / Vinyl

<u>view</u>





<u>/iew</u>





## Leather / Vinyl

<u>view</u>





### Table Tops

lew/





### PU Seats / Ropes

∕iev

The Genoa chair collection, by talented young designer Cesare Ehr, featuring a stool and a chair with armrests, is also available in an outdoor version. The distinguishing element is the 'one-line' backrest, obtained by curving a single metal tube which - with its virtually endless wavy line, also extended to the armrests in this new version - is an elegant addition to every space, bringing a sense of lightness. The outdoor version of the chair will be presented at Salone del Mobile 2019. With integral body in polyurethane, mass painted in the mould, it is also available with a woven backrest in coloured rope to enhance both its look and the leve