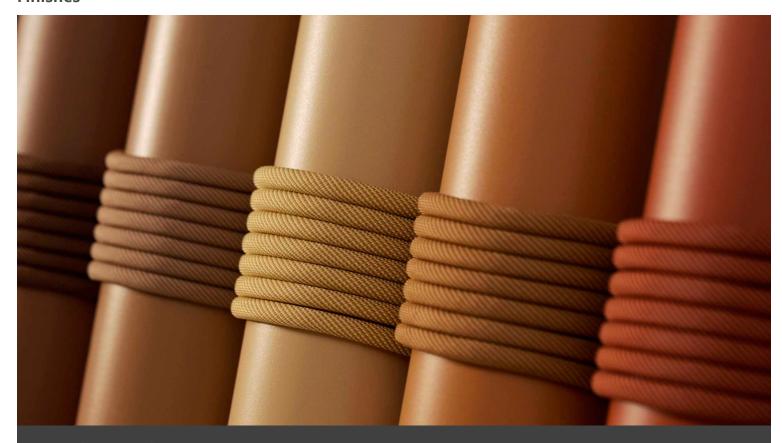

### PU Seats / Ropes

∕iev

The Genoa chair collection, by talented young designer Cesare Ehr, featuring a stool and a chair with armrests, is also available in an outdoor version. The distinguishing element is the 'one-line' backrest, obtained by curving a single metal tube which - with its virtually endless wavy line, also extended to the armrests in this new version - is an elegant addition to every space, bringing a sense of lightness. The outdoor version of the chair will be presented at Salone del Mobile 2019. With integral body in polyurethane, mass painted in the mould, it is also available with a woven backrest in coloured rope to enhance both its look and the level of comfort provided. The frame in powder-coated tubular metal comes in a wide variety of colours; the slightly curved seat - for the indoor versions - is in ash wood (left au naturel or painted) or upholstered with various fabrics, leather or eco-leather.