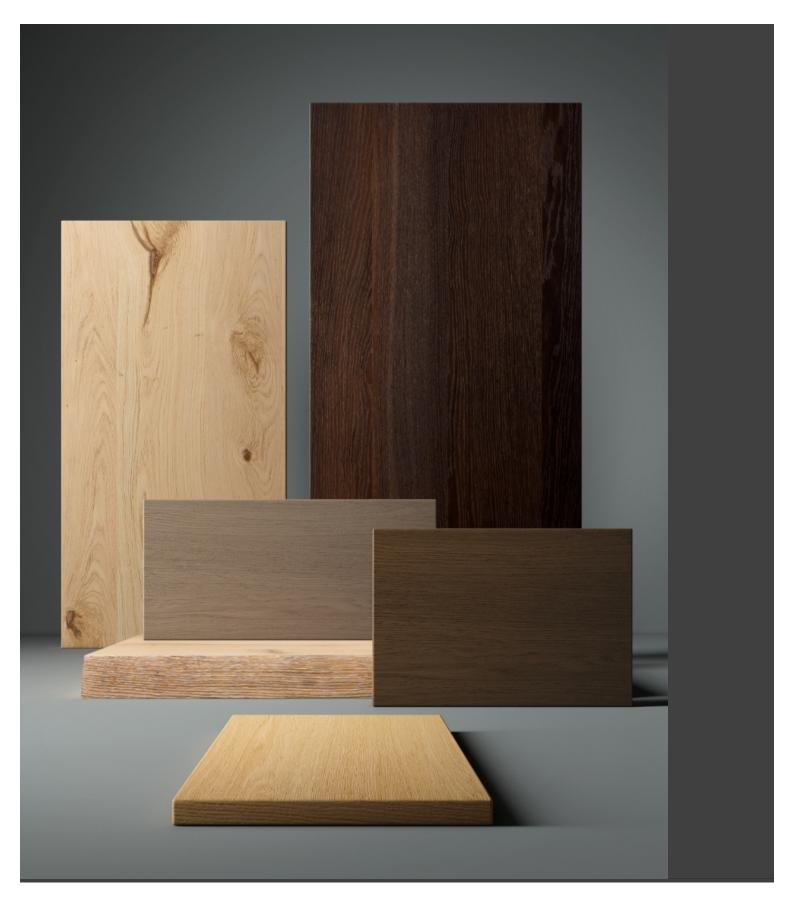

or upholstered with various fabrics, leather or eco-leather.

### **DESCRIPTION:**

Stackable structure with armrests in painted metal or in polished chrome, polished black chrome, polished brass, seat in ash.

### **Dimensions**











#### **ADDITIONAL INFORMATION**

<u>Antracite</u>, <u>Black</u>, <u>Bordeaux</u>, <u>Bronze Brown</u>, <u>Dark Green</u>, <u>Sage Green</u>, <u>Taupe</u>, <u>White</u> Traba Colours (Metal)

Leadtime <u>14 weeks +</u>

Linking <u>No</u>

Material **Metal** 

Price More than 500

Stacking <u>No</u>



**Brand Content** 





<u>In-Out | Side CATALOGUE \_new</u>





### **Collections Book**



**Download 3D Models** 



### **Finishes**



## Metal Finishes

/iew





# Leather / Vinyl

<u>view</u>





<u>/iew</u>





## Leather / Vinyl

<u>view</u>





### Table Tops

lew/





### PU Seats / Ropes

∕iev

The Genoa chair collection, by talented young designer Cesare Ehr, featuring a stool and a chair with armrests, is also available in an outdoor version. The distinguishing element is the 'one-line' backrest, obtained by curving a single metal tube which - with its virtually endless wavy line, also extended to the armrests in this new version - is an elegant addition to every space, bringing a sense of lightness. The outdoor version of the chair will be presented at Salone del Mobile 2019. With integral body in polyurethane, mass painted in the mould, it is also available with a woven backrest in coloured rope to enhance both its look and the level of comfort provided. The frame in powder-coated tubular metal comes in a wide variety