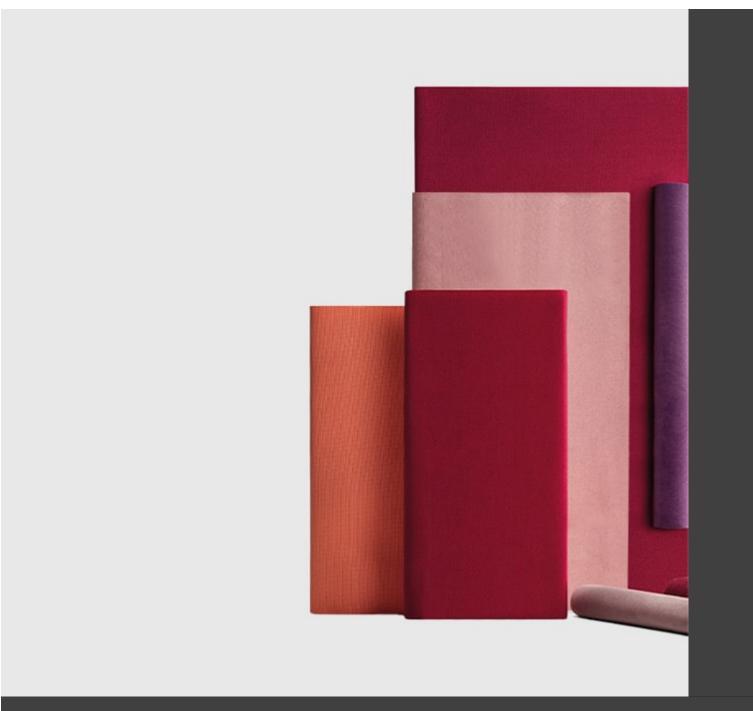

h wood (left au naturel or painted) or upholstered with various fabrics, leather or eco-leather.

### **DESCRIPTION:**

Stackable structure with armrests in painted metal or in polished chrome, polished black chrome, polished brass, seat in ash.

### **Dimensions**











#### **ADDITIONAL INFORMATION**

<u>Antracite</u>, <u>Black</u>, <u>Bordeaux</u>, <u>Bronze Brown</u>, <u>Dark Green</u>, <u>Sage Green</u>, <u>Taupe</u>, <u>White</u> Traba Colours (Metal)

Leadtime <u>14 weeks +</u>

Linking <u>No</u>

Material **Metal** 

Price More than 500

Stacking <u>No</u>



**Brand Content** 





<u>In-Out | Side CATALOGUE \_new</u>





### **Collections Book**



**Download 3D Models** 



### **Finishes**



## Metal Finishes

/iew





# Leather / Vinyl

<u>view</u>





<u>/iew</u>





## Leather / Vinyl

<u>view</u>





### Table Tops

lew/





### PU Seats / Ropes

∕iev

The Genoa chair collection, by talented young designer Cesare Ehr, featuring a stool and a chair with armrests, is also available in an outdoor version. The distinguishing element is the 'one-line' backrest, obtained by curving a single metal tube which - with its virtually endless wavy line, also extended to the armrests in this new version - is an elegant addition to every space, bringing a sense of lightness. The outdoor version of the chair will be presented at Salone del Mobile 2019. With integral body in polyurethane, mass painted in the mould, it is also available with a woven backrest in coloured rope to enhance both its look and the level of comfort provided. The frame in powder-coated tub