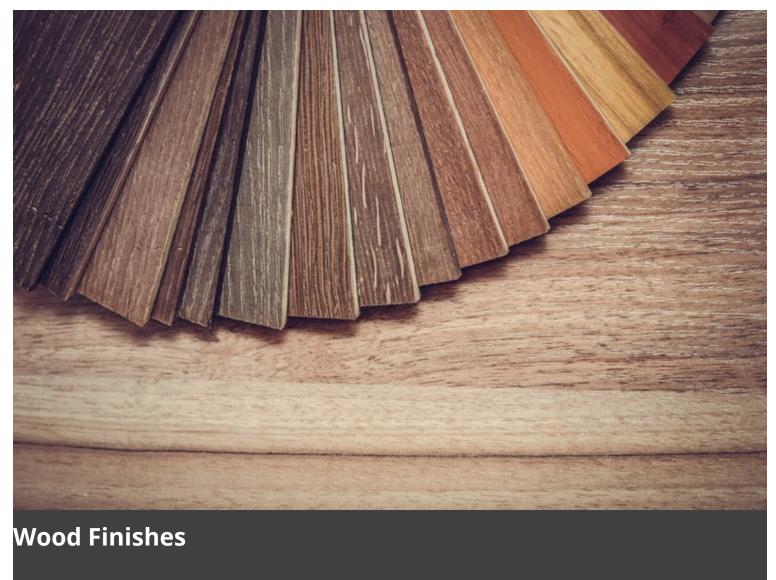

rsions - is in ash wood (left au naturel or painted) or upholstered with various fabrics, leather or eco-leather.

### **DESCRIPTION:**

Stackable structure with armrests in painted metal or in polished chrome, polished black chrome, polished brass, seat in ash.

### **Dimensions**











#### **ADDITIONAL INFORMATION**

<u>Antracite</u>, <u>Black</u>, <u>Bordeaux</u>, <u>Bronze Brown</u>, <u>Dark Green</u>, <u>Sage Green</u>, <u>Taupe</u>, <u>White</u> Traba Colours (Metal)

Leadtime <u>14 weeks +</u>

Linking <u>No</u>

Material **Metal** 

Price More than 500

Stacking <u>No</u>



**Brand Content** 





<u>In-Out | Side CATALOGUE \_new</u>





### **Collections Book**



**Download 3D Models** 



### **Finishes**



## Metal Finishes

/iew





# Leather / Vinyl

<u>view</u>





<u>/iew</u>





## Leather / Vinyl

<u>view</u>





### Table Tops

lew/





### PU Seats / Ropes

∕iev

The Genoa chair collection, by talented young designer Cesare Ehr, featuring a stool and a chair with armrests, is also available in an outdoor version. The distinguishing element is the 'one-line' backrest, obtained by curving a single metal tube which - with its virtually endless wavy line, also extended to the armrests in this new version - is an elegant addition to every space, bringing a sense of lightness. The outdoor version of the chair will be presented at Salone del Mobile 2019. With integral body in polyurethane, mass painted in the mould, it is also available with a woven backrest in coloured rope to enhance both its look and the level of comfort provided. The frame in