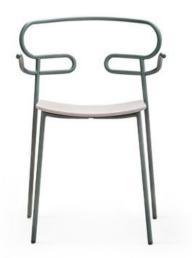

### **DESCRIPTION:**

Stackable structure with armrests in painted metal or in polished chrome, polished black chrome, polished brass, seat in ash.

#### **DESCRIPTION:**

Stackable structure with armrests in painted metal or in polished chrome, polished black chrome, polished brass, seat in ash.