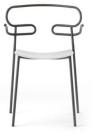

### **DESCRIPTION:**

Stackable structure with armrests in painted metal or in polished chrome, polished black chrome, polished brass, seat in ash.

#### **DESCRIPTION:**

Stackable structure with armrests in painted metal or in polished chrome, polished black chrome, polished brass, seat in ash.