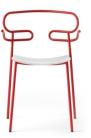

#### **GENOA MET**

The Genoa chair collection, by talented young designer Cesare Ehr, featuring a stool and a chair with armrests, is also available in an outdoor version. The distinguishing element is the 'one-line' backrest, obtained by curving a single metal tube which - with its virtually endless wavy line, also extended to the armrests in this new version - is an elegant addition to every space, bringing a sense of lightness. The outdoor version of the chair will be presented at Salone del Mobile 2019. With integral body in polyurethane, mass painted in the mould, it is also available with a woven backrest in coloured rope to enhance both its look and the level of comfort provided. The frame in powder-coated tubular metal comes in a wide variety of colours; the slightly curved seat - for the indoor versions - is in ash wood (left au naturel or painted) or upholstered with various fabrics, leather or eco-leather.

### PU Seats / Ropes

∕iev

The Genoa chair collection, by talented young designer Cesare Ehr, featuring a stool and a chair with armrests, is also available in an outdoor version. The distinguishing element is the 'one-line' backrest, obtained by curving a single metal tube which - with its virtually endless wavy line, also extended to the armrests in this new version - is an elegant addition to every space, bringing a sense of lightness. The outdoor version of the chair will be presented at Salone del Mobile 2019. With integral body in polyurethane, mass painted in the mould, it is also available with a woven backrest in coloured rope to enhance both its look and the level of comfort provided. The frame in powder-coated tubular metal comes in a wide variety of colours; the slightly curved seat - for the indoor versions - is in ash wood (left au naturel or painted) or upholstered with various fabrics, leather or eco-leather.