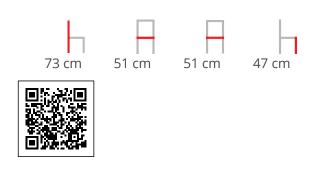

wavy line, also extended to the armrests in this new version - is an elegant addition to every space, bringing a sense of lightness. The outdoor version of the chair will be presented at Salone del Mobile 2019. With integral body in polyurethane, mass painted in the mould, it is also available with a woven backrest in coloured rope to enhance both its look and the level of comfort provided. The frame in powder-coated tubular metal comes in a wide variety of colours; the slightly curved seat - for the indoor versions - is in ash wood (left au naturel or painted) or upholstered with various fabrics, leather or eco-leather.

### **DESCRIPTION:**

Stackable structure with armrests in painted metal or in polished chrome, polished black chrome, polished brass, seat in ash.

### **Dimensions**











#### **ADDITIONAL INFORMATION**

<u>Antracite</u>, <u>Black</u>, <u>Bordeaux</u>, <u>Bronze Brown</u>, <u>Dark Green</u>, <u>Sage Green</u>, <u>Taupe</u>, <u>White</u> Traba Colours (Metal)

Leadtime <u>14 weeks +</u>

Linking <u>No</u>

Material **Metal** 

Price More than 500

Stacking <u>No</u>



**Brand Content** 





<u>In-Out | Side CATALOGUE \_new</u>





### **Collections Book**



**Download 3D Models** 



### **Finishes**



## Metal Finishes

/iew





# Leather / Vinyl

<u>view</u>





<u>/iew</u>





## Leather / Vinyl

<u>view</u>





### Table Tops

lew/





### PU Seats / Ropes

∕iev

The Genoa chair collection, by talented young designer Cesare Ehr, featuring a stool and a chair with armrests, is also available in an outdoor version. The distinguishing el