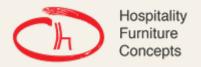

### PU Seats / Ropes

/iev

The Genoa chair collection, by talented young designer Cesare Ehr, featuring a stool and a chair with armrests, is also available in an outdoor version. The distinguishing element is the 'one-line' backrest, obtained by curving a single metal tube which - with its virtually endless wavy line, also extended to the armrests in this new version - is an elegant addition to every space, bringing a sense of lightness. The outdoor version of the chair will be presented at Salone del Mobile 2019. With integral body in polyurethane, mass painted in the mould, it is also available with a woven backrest in coloured rope to enhance both its look and the level of comfort provided. The frame in powder-coated tubular metal comes in a wide variety of colours; the slightly curved seat - for the indoor versions - is in ash wood (left au naturel or painted) or upholstered with various fabrics, leather or eco-leather.

### **DESCRIPTION:**

Stackable structure with armrests in painted metal, seat in integral polyurethane, backrest with woven colored rope.