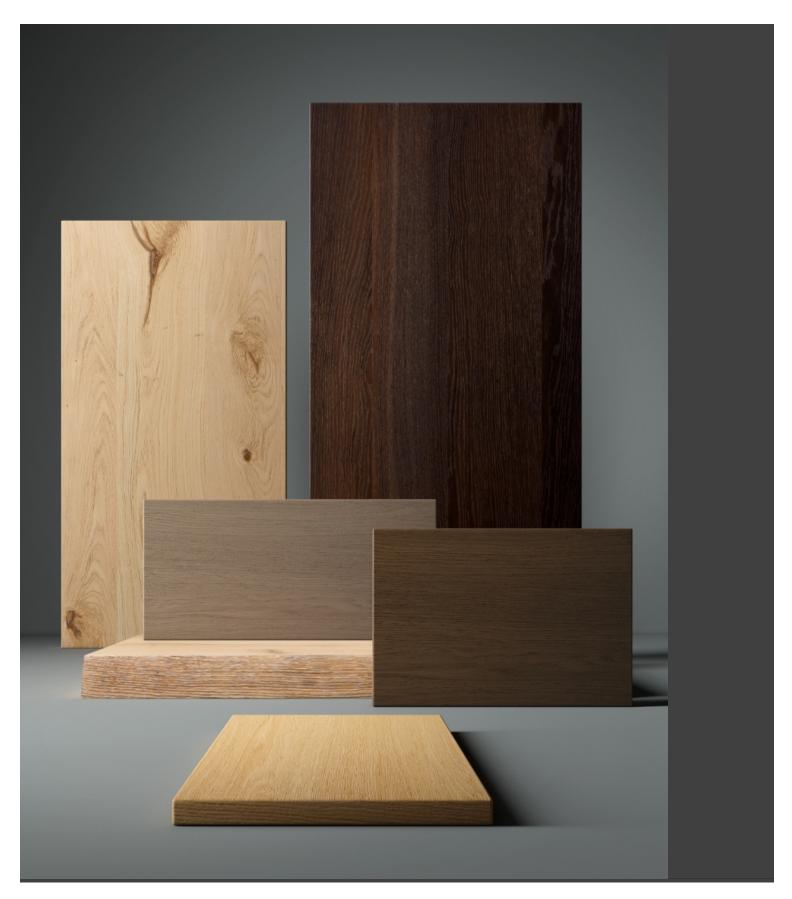

versions - is in ash wood (left au naturel or painted) or upholstered with various fabrics, leather or eco-leather.

### **DESCRIPTION:**

Stackable structure with armrests in painted metal, seat in integral polyurethane, backrest with woven colored rope.

#### **Dimensions**











### **ADDITIONAL INFORMATION**

<u>Antracite, Black, Bordeaux, Bronze Brown, Dark Green, Sage Green, Taupe, White</u> Traba Colours (Metal)

Leadtime <u>14 weeks +</u>

Linking <u>No</u>

Material **Metal** 

Price More than 500

**Stacking** <u>No</u>



**Brand Content** 





<u>In-Out | Side CATALOGUE \_new</u>





### **Collections Book**



**Download 3D Models** 



### **Finishes**



## Metal Finishes

/iew





# Leather / Vinyl

<u>view</u>





<u>/iew</u>





## Leather / Vinyl

<u>view</u>





### Table Tops

lew/





### PU Seats / Ropes

/iev

The Genoa chair collection, by talented young designer Cesare Ehr, featuring a stool and a chair with armrests, is also available in an outdoor version. The distinguishing element is the 'one-line' backrest, obtained by curving a single metal tube which - with its virtually endless wavy line, also extended to the armrests in this new version - is an elegant addition to every space, bringing a sense of lightness. The outdoor version of the chair will be presented at Salone del Mobile 2019. With integral body in polyurethane, mass painted in the mould, it is also available with a woven backrest in coloured rope to enhance both its look and the level of comfort provided. The frame in powder-coated tubular metal comes in a wide variety