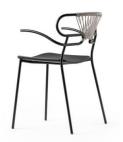

#### **GENOA MET CROSS PU**

The Genoa chair collection, by talented young designer Cesare Ehr, featuring a stool and a chair with armrests, is also available in an outdoor version. The distinguishing element is the 'one-line' backrest, obtained by curving a single metal tube which - with its virtually endless wavy line, also extended to the armrests in this new version - is an elegant addition to every space, bringing a sense of lightness. The outdoor version of the chair will be presented at Salone del Mobile 2019. With integral body in polyurethane, mass painted in the mould, it is also available with a woven backrest in coloured rope to enhance both its look and the level of comfort provided. The frame in powder-coated tubular metal comes in a wide variety of colours; the slightly curved seat - for the indoor versions - is in ash wood (left au naturel or painted) or upholstered with various fabrics, leather or eco-leather.

### PU Seats / Ropes

/iev

The Genoa chair collection, by talented young designer Cesare Ehr, featuring a stool and a chair with armrests, is also available in an outdoor version. The distinguishing element is the 'one-line' backrest, obtained by curving a single metal tube which - with its virtually endless wavy line, also extended to the armrests in this new version - is an elegant addition to every space, bringing a sense of lightness. The outdoor version of the chair will be presented at Salone del Mobile 2019. With integral body in polyurethane, mass painted in the mould, it is also available with a woven backrest in coloured rope to enhance both its look and the level of comfort provided. The frame in powder-coated tubular metal comes in a wide variety of colours; the slightly curved seat - for the indoor versions - is in ash wood (left au naturel or painted) or upholstered with various fabrics, leather or eco-leather.

#### **DESCRIPTION:**

Stackable structure with armrests in painted metal, seat in integral polyurethane, backrest with woven colored rope.