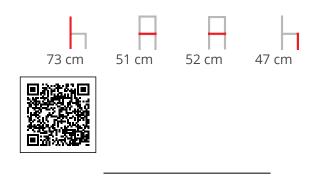

endless wavy line, also extended to the armrests in this new version - is an elegant addition to every space, bringing a sense of lightness. The outdoor version of the chair will be presented at Salone del Mobile 2019. With integral body in polyurethane, mass painted in the mould, it is also available with a woven backrest in coloured rope to enhance both its look and the level of comfort provided. The frame in powder-coated tubular metal comes in a wide variety of colours; the slightly curved seat - for the indoor versions - is in ash wood (left au naturel or painted) or upholstered with various fabrics, leather or eco-leather.

### **DESCRIPTION:**

Stackable structure with armrests in painted metal, seat in integral polyurethane, backrest with woven colored rope.

#### **Dimensions**











### **ADDITIONAL INFORMATION**

<u>Antracite, Black, Bordeaux, Bronze Brown, Dark Green, Sage Green, Taupe, White</u> Traba Colours (Metal)

Leadtime <u>14 weeks +</u>

Linking <u>No</u>

Material **Metal** 

Price More than 500

**Stacking** <u>No</u>



**Brand Content** 





<u>In-Out | Side CATALOGUE \_new</u>





### **Collections Book**



**Download 3D Models** 



### **Finishes**



## Metal Finishes

/iew





# Leather / Vinyl

<u>view</u>





<u>/iew</u>





## Leather / Vinyl

<u>view</u>





### Table Tops

lew/





### PU Seats / Ropes

/iev

The Genoa chair collection, by talented young designer Cesare Ehr, featuring a stool and a chair with armrests, is also available in an outdoor version. The distinguishing element is the 'one-line' backrest, obtained by