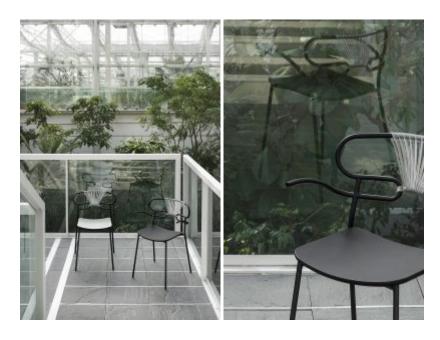

#### **GENOA MET CROSS PU**

The Genoa chair collection, by talented young designer Cesare Ehr, featuring a stool and a chair with armrests, is also available in an outdoor version. The distinguishing element is the 'one-line' backrest, obtained by curving a single metal tube which - with its virtually endless wavy line, also extended to the armrests in this new version - is an elegant addition to every space, bringing a sense of lightness. The outdoor version of the chair will be presented at Salone del Mobile 2019. With integral body in polyurethane, mass painted in the mould, it is also available with a woven backrest in coloured rope to enhance both its look and the level of comfort provided. The frame in powder-coated tubular metal comes in a wide variety of colours; the slightly curved seat - for the indoor versions - is in ash wood (left au naturel or painted) or upholstered with various fabrics, leather or eco-leather.

### **DESCRIPTION:**

Stackable structure with armrests in painted metal, seat in integral polyurethane, backrest with woven colored rope.