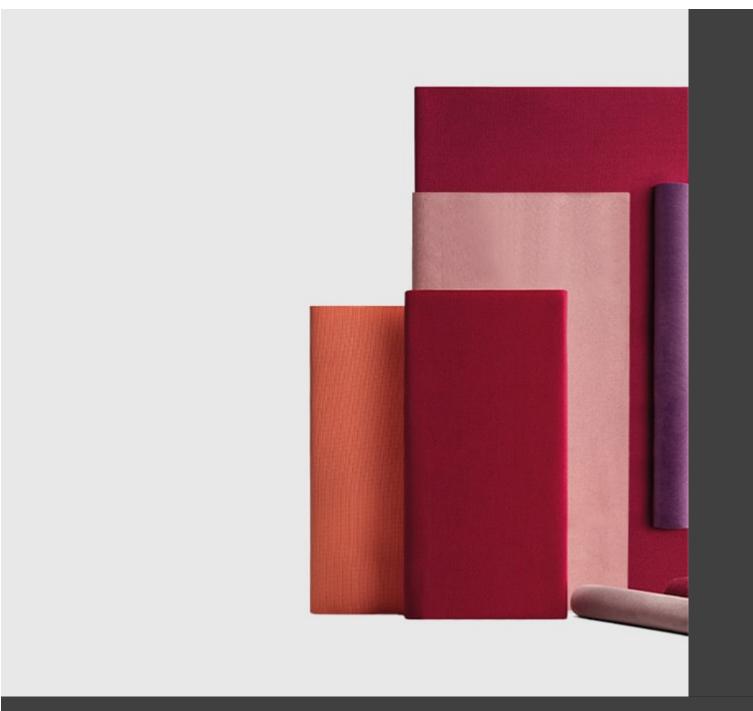

ghtly curved seat - for the indoor versions - is in ash wood (left au naturel or painted) or upholstered with various fabrics, leather or eco-leather.

### **DESCRIPTION:**

Stackable structure with armrests in painted metal, seat in integral polyurethane, backrest with woven colored rope.

#### **Dimensions**











### **ADDITIONAL INFORMATION**

<u>Antracite, Black, Bordeaux, Bronze Brown, Dark Green, Sage Green, Taupe, White</u> Traba Colours (Metal)

Leadtime <u>14 weeks +</u>

Linking <u>No</u>

Material **Metal** 

Price More than 500

**Stacking** <u>No</u>



**Brand Content** 





<u>In-Out | Side CATALOGUE \_new</u>





### **Collections Book**



**Download 3D Models** 



### **Finishes**



## Metal Finishes

/iew





# Leather / Vinyl

<u>view</u>





<u>/iew</u>





## Leather / Vinyl

<u>view</u>





### Table Tops

lew/





### PU Seats / Ropes

/iev

The Genoa chair collection, by talented young designer Cesare Ehr, featuring a stool and a chair with armrests, is also available in an outdoor version. The distinguishing element is the 'one-line' backrest, obtained by curving a single metal tube which - with its virtually endless wavy line, also extended to the armrests in this new version - is an elegant addition to every space, bringing a sense of lightness. The outdoor version of the chair will be presented at Salone del Mobile 2019. With integral body in polyurethane, mass painted in the mould, it is also available with a woven backrest in coloured rope to enhance both its look and the level of comfort provided. The frame in powder-coated tub