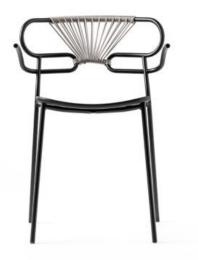

#### **GENOA MET CROSS PU**

The Genoa chair collection, by talented young designer Cesare Ehr, featuring a stool and a chair with armrests, is also available in an outdoor version. The distinguishing element is the 'one-line' backrest, obtained by curving a single metal tube which - with its virtually endless wavy line, also extended to the armrests in this new version - is an elegant addition to every space, bringing a sense of lightness. The outdoor version of the chair will be presented at Salone del Mobile 2019. With integral body in polyurethane, mass painted in the mould, it is also available with a woven backrest in coloured rope to enhance both its look and the level of comfort provided. The frame in powder-coated tubular metal comes in a wide variety of colours; the slightly curved seat - for the indoor versions - is in ash wood (left au naturel or painted) or upholstered with various fabrics, leather or eco-leather.

### **DESCRIPTION:**

Stackable structure with armrests in painted metal, seat in integral polyurethane, backrest with woven colored rope.

### PU Seats / Ropes

/iev

The Genoa chair collection, by talented young designer Cesare Ehr, featuring a stool and a chair with armrests, is also available in an outdoor version. The distinguishing element is the 'one-line' backrest, obtained by curving a single metal tube which - with its virtually endless wavy line, also extended to the armrests in this new version - is an elegant addition to every space, bringing a sense of lightness. The outdoor version of the chair will be presented at Salone del Mobile 2019. With integral body in polyurethane, mass painted in the mould, it is also available with a woven backrest in coloured rope to enhance both its look and the level of comfort provided. The frame in powder-coated tubular metal comes in a wide variety of colours; the slightly curved seat - for the indoor versions - is in ash wood (left au naturel or painted) or upholstered with various fabrics, leather or eco-leather.