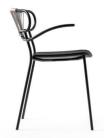

#### **GENOA MET CROSS PU**

The Genoa chair collection, by talented young designer Cesare Ehr, featuring a stool and a chair with armrests, is also available in an outdoor version. The distinguishing element is the 'one-line' backrest, obtained by curving a single metal tube which - with its virtually endless wavy line, also extended to the armrests in this new version - is an elegant addition to every space, bringing a sense of lightness. The outdoor version of the chair will be presented at Salone del Mobile 2019. With integral body in polyurethane, mass painted in the mould, it is also available with a woven backrest in coloured rope to enhance both its look and the level of comfort provided. The frame in powder-coated tubular metal comes in a wide variety of colours; the slightly curved seat - for the indoor versions - is in ash wood (left au naturel or painted) or upholstered with various fabrics, leather or eco-leather.

### **DESCRIPTION:**

Stackable structure with armrests in painted metal, seat in integral polyurethane, backrest with woven colored rope.