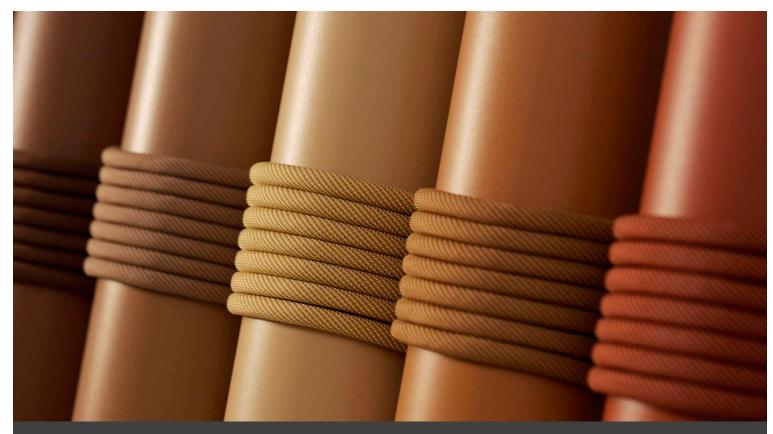

#### **GENOA MET CROSS**

The Genoa chair collection, by talented young designer Cesare Ehr, featuring a stool and a chair with armrests, is also available in an outdoor version. The distinguishing element is the 'one-line' backrest, obtained by curving a single metal tube which - with its virtually endless wavy line, also extended to the armrests in this new version - is an elegant addition to every space, bringing a sense of lightness. The outdoor version of the chair will be presented at Salone del Mobile 2019. With integral body in polyurethane, mass painted in the mould, it is also available with a woven backrest in coloured rope to enhance both its look and the level of comfort provided. The frame in powder-coated tubular metal comes in a wide variety of colours; the slightly curved seat - for the indoor versions - is in ash wood (left au naturel or painted) or upholstered with various fabrics, leather or eco-leather.

### **DESCRIPTION:**

Stackable structure in painted metal or in polished chrome, polished black chrome, polished brass, seat in ash, back with colored rope weaving.

## PU Seats / Ropes

∕iev

The Genoa chair collection, by talented young designer Cesare Ehr, featuring a stool and a chair with armrests, is also available in an outdoor version. The distinguishing element is the 'one-line' backrest, obtained by curving a single metal tube which - with its virtually endless wavy line, also extended to the armrests in this new version - is an elegant addition to every space, bringing a sense of lightness. The outdoor version of the chair will be presented at Salone del Mobile 2019. With integral body in polyurethane, mass painted in the mould, it is also available with a woven backrest in coloured rope to enhance both its look and the level of comfort provided. The frame in powder-coated tubular metal comes in a wide variety of colours; the slightly curved seat - for the indoor versions - is in ash wood (left au naturel or painted) or upholstered with various fabrics, leather or eco-leather.