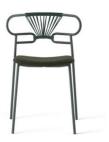

#### **GENOA MET CROSS**

The Genoa chair collection, by talented young designer Cesare Ehr, featuring a stool and a chair with armrests, is also available in an outdoor version. The distinguishing element is the 'one-line' backrest, obtained by curving a single metal tube which - with its virtually endless wavy line, also extended to the armrests in this new version - is an elegant addition to every space, bringing a sense of lightness. The outdoor version of the chair will be presented at Salone del Mobile 2019. With integral body in polyurethane, mass painted in the mould, it is also available with a woven backrest in coloured rope to enhance both its look and the level of comfort provided. The frame in powder-coated tubular metal comes in a wide variety of colours; the slightly curved seat - for the indoor versions - is in ash wood (left au naturel or painted) or upholstered with various fabrics, leather or eco-leather.

### **DESCRIPTION:**

Stackable structure in painted metal or in polished chrome, polished black chrome, polished brass, seat in ash, back with colored rope weaving.