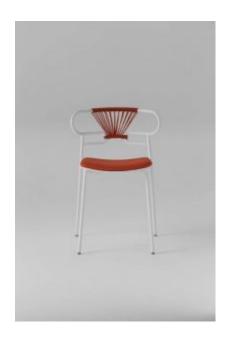

## PU Seats / Ropes

∕iev

The Genoa chair collection, by talented young designer Cesare Ehr, featuring a stool and a chair with armrests, is also available in an outdoor version. The distinguishing element is the 'one-line' backrest, obtained by curving a single metal tube which - with its virtually endless wavy line, also extended to the armrests in this new version - is an elegant addition to every space, bringing a sense of lightness. The outdoor version of the chair will be presented at Salone del Mobile 2019. With integral body in polyurethane, mass painted in the mould, it is also available with a woven backrest in coloured rope to enhance both its look and the level of comfort provided. The frame in powder-coated tubular metal comes in a wide variety of colours; the slightly curved seat - for the indoor versions - is in ash wood (left au naturel or painted) or upholstered with various fabrics, leather or eco-leather.

#### **DESCRIPTION:**

Stackable structure in painted metal or in polished chrome, polished black chrome, polished brass, seat in ash, back with colored rope weaving.