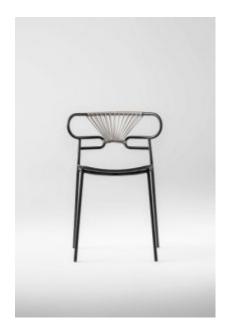

## PU Seats / Ropes

∕iev

The Genoa chair collection, by talented young designer Cesare Ehr, featuring a stool and a chair with armrests, is also available in an outdoor version. The distinguishing element is the 'one-line' backrest, obtained by curving a single metal tube which - with its virtually endless wavy line, also extended to the armrests in this new version - is an elegant addition to every space, bringing a sense of lightness. The outdoor version of the chair will be presented at Salone del Mobile 2019. With integral body in polyurethane, mass painted in the mould, it is also available with a woven backrest in coloured rope to enhance both its look and the level of comfort provided. The frame in powder-coated tubular metal comes in a wide variety of colours; the slightly curved seat - for the indoor versions - is in ash wood (left au naturel or painted) or upholstered with various fabrics, leather or eco-leather.

#### **DESCRIPTION:**

Stackable structure in painted metal or in polished chrome, polished black chrome, polished brass, seat in ash, back with colored rope weaving.