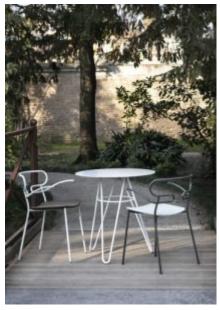

#### **GENOA MET CROSS**

The Genoa chair collection, by talented young designer Cesare Ehr, featuring a stool and a chair with armrests, is also available in an outdoor version. The distinguishing element is the 'one-line' backrest, obtained by curving a single metal tube which - with its virtually endless wavy line, also extended to the armrests in this new version - is an elegant addition to every space, bringing a sense of lightness. The outdoor version of the chair will be presented at Salone del Mobile 2019. With integral body in polyurethane, mass painted in the mould, it is also available with a woven backrest in coloured rope to enhance both its look and the level of comfort provided. The frame in powder-coated tubular metal comes in a wide variety of colours; the slightly curved seat - for the indoor versions - is in ash wood (left au naturel or painted) or upholstered with various fabrics, leather or eco-leather.

## PU Seats / Ropes

∕iev

The Genoa chair collection, by talented young designer Cesare Ehr, featuring a stool and a chair with armrests, is also available in an outdoor version. The distinguishing element is the 'one-line' backrest, obtained by curving a single metal tube which - with its virtually endless wavy line, also extended to the armrests in this new version - is an elegant addition to every space, bringing a sense of lightness. The outdoor version of the chair will be presented at Salone del Mobile 2019. With integral body in polyurethane, mass painted in the mould, it is also available with a woven backrest in coloured rope to enhance both its look and the level of comfort provided. The frame in powder-coated tubular metal comes in a wide variety of colours; the slightly curved seat - for the indoor versions - is in ash wood (left au naturel or painted) or upholstered with various fabrics, leather or eco-leather.