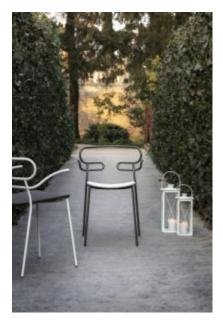

#### **GENOA MET CROSS**

The Genoa chair collection, by talented young designer Cesare Ehr, featuring a stool and a chair with armrests, is also available in an outdoor version. The distinguishing element is the 'one-line' backrest, obtained by curving a single metal tube which - with its virtually endless wavy line, also extended to the armrests in this new version - is an elegant addition to every space, bringing a sense of lightness. The outdoor version of the chair will be presented at Salone del Mobile 2019. With integral body in polyurethane, mass painted in the mould, it is also available with a woven backrest in coloured rope to enhance both its look and the level of comfort provided. The frame in powder-coated tubular metal comes in a wide variety of colours; the slightly curved seat - for the indoor versions - is in ash wood (left au naturel or painted) or upholstered with various fabrics, leather or eco-leather.

## PU Seats / Ropes

∕iev

The Genoa chair collection, by talented young designer Cesare Ehr, featuring a stool and a chair with armrests, is also available in an outdoor version. The distinguishing element is the 'one-line' backrest, obtained by curving a single metal tube which - with its virtually endless wavy line, also extended to the armrests in this new version - is an elegant addition to every space, bringing a sense of lightness. The outdoor version of the chair will be presented at Salone del Mobile 2019. With integral body in polyurethane, mass painted in the mould, it is also available with a woven backrest in coloured rope to enhance both its look and the level of comfort provided. The frame in powder-coated tubular metal comes in a wide variety of colours; the slightly curved seat - for the indoor versions - is in ash wood (left au naturel or painted) or upholstered with various fabrics, leather or eco-leather.