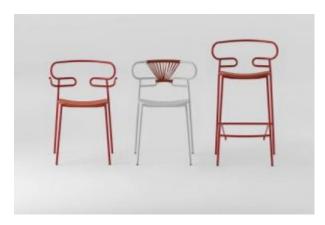

#### **GENOA MET CROSS**

The Genoa chair collection, by talented young designer Cesare Ehr, featuring a stool and a chair with armrests, is also available in an outdoor version. The distinguishing element is the 'one-line' backrest, obtained by curving a single metal tube which - with its virtually endless wavy line, also extended to the armrests in this new version - is an elegant addition to every space, bringing a sense of lightness. The outdoor version of the chair will be presented at Salone del Mobile 2019. With integral body in polyurethane, mass painted in the mould, it is also available with a woven backrest in coloured rope to enhance both its look and the level of comfort provided. The frame in powder-coated tubular metal comes in a wide variety of colours; the slightly curved seat - for the indoor versions - is in ash wood (left au naturel or painted) or upholstered with various fabrics, leather or eco-leather.

## PU Seats / Ropes

∕iev

The Genoa chair collection, by talented young designer Cesare Ehr, featuring a stool and a chair with armrests, is also available in an outdoor version. The distinguishing element is the 'one-line' backrest, obtained by curving a single metal tube which - with its virtually endless wavy line, also extended to the armrests in this new version - is an elegant addition to every space, bringing a sense of lightness. The outdoor version of the chair will be presented at Salone del Mobile 2019. With integral body in polyurethane, mass painted in the mould, it is also available with a woven backrest in coloured rope to enhance both its look and the level of comfort provided. The frame in powder-coated tubular metal comes in a wide variety of colours; the slightly curved seat - for the indoor versions - is in ash wood (left au naturel or painted) or upholstered with various fabrics, leather or eco-leather.