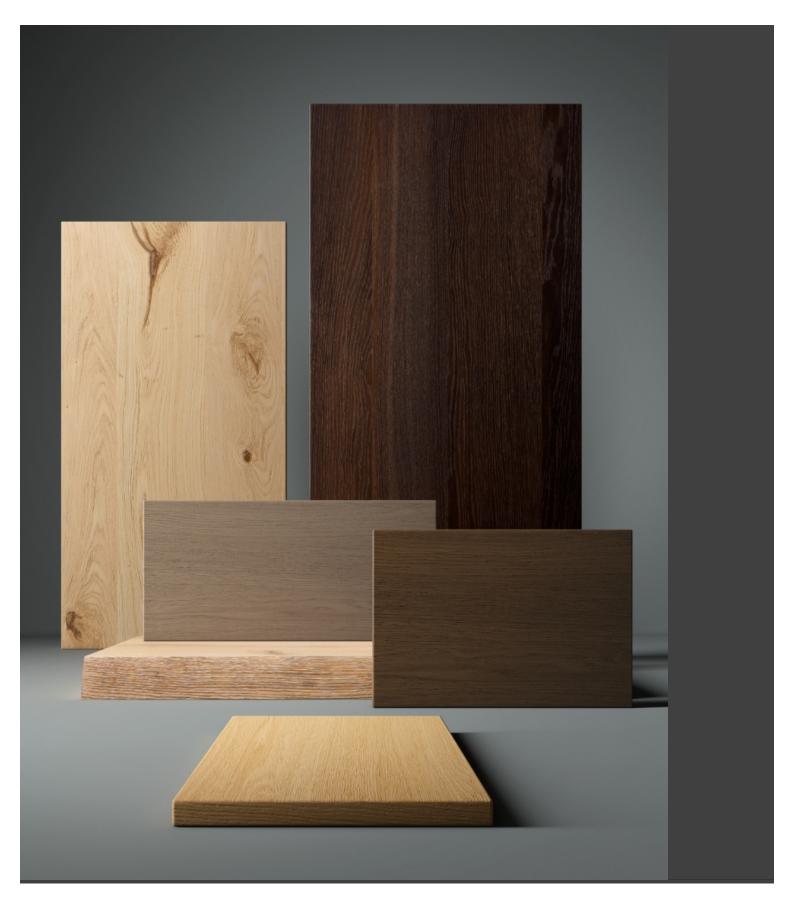

olours; the slightly curved seat - for the indoor versions - is in ash wood (left au naturel or painted) or upholstered with various fabrics, leather or eco-leather.

### **DESCRIPTION:**

Stackable structure in painted metal or in polished chrome, polished black chrome, polished brass, seat in ash, back with colored rope weaving.

### **Dimensions**











### **ADDITIONAL INFORMATION**

Arms No

Colour Black, Walnut, Brown, White, Other

Leadtime <u>14 weeks +</u>

LinkingNoMaterialMetalStackingNo

Price More than 500























**Brand Content** 





<u>In-Out | Side CATALOGUE \_new</u>





### **Collections Book**



**Download 3D Models** 



### **Finishes**



# Metal Finishes

/iew





# Leather / Vinyl

<u>view</u>





/iew





# Leather / Vinyl

<u>/iev</u>





## Table Tops

/iew





## PU Seats / Ropes

∕iev

The Genoa chair collection, by talented young designer Cesare Ehr, featuring a stool and a chair with armrests, is also available in an outdoor version. The distinguishing element is the 'one-line' backrest, obtained by curving a single metal tube which - with its virtually endless wavy line, also extended to the armrests in this new version - is an elegant addition to every space, bringing a sense of lightness. The outdoor version of the chair will be presented at Salone del Mobile 2019. With integral body in polyurethane, mass painted in the mould, it is also available with a woven backrest in coloured rope to enhance both its look and the level of comfort provided. The frame in powder-coated tubular metal comes in a wide variety of