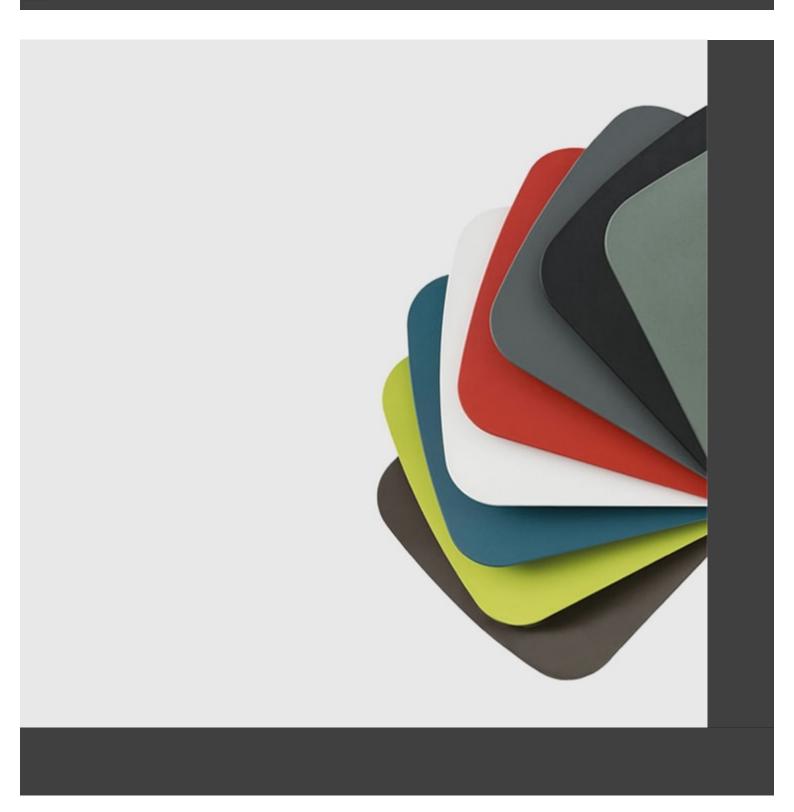

ed seat - for the indoor versions - is in ash wood (left au naturel or painted) or upholstered with various fabrics, leather or eco-leather.

### **DESCRIPTION:**

Stackable structure in painted metal or in polished chrome, polished black chrome, polished brass, seat in ash, back with colored rope weaving.

### **Dimensions**











### **ADDITIONAL INFORMATION**

Arms No

Colour Black, Walnut, Brown, White, Other

Leadtime <u>14 weeks +</u>

LinkingNoMaterialMetalStackingNo

Price More than 500























**Brand Content** 





<u>In-Out | Side CATALOGUE \_new</u>





### **Collections Book**



**Download 3D Models** 



### **Finishes**



# Metal Finishes

/iew





# Leather / Vinyl

<u>view</u>





/iew





# Leather / Vinyl

<u>/iev</u>





## Table Tops

/iew





## PU Seats / Ropes

∕iev

The Genoa chair collection, by talented young designer Cesare Ehr, featuring a stool and a chair with armrests, is also available in an outdoor version. The distinguishing element is the 'one-line' backrest, obtained by curving a single metal tube which - with its virtually endless wavy line, also extended to the armrests in this new version - is an elegant addition to every space, bringing a sense of lightness. The outdoor version of the chair will be presented at Salone del Mobile 2019. With integral body in polyurethane, mass painted in the mould, it is also available with a woven backrest in coloured rope to enhance both its look and the level of comfort provided. The frame in powder-coated tubular metal comes in a wide variety of colours; the slightly cu