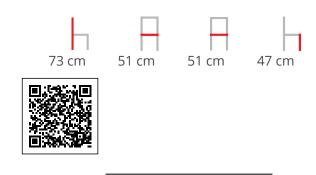

xtended to the armrests in this new version - is an elegant addition to every space, bringing a sense of lightness. The outdoor version of the chair will be presented at Salone del Mobile 2019. With integral body in polyurethane, mass painted in the mould, it is also available with a woven backrest in coloured rope to enhance both its look and the level of comfort provided. The frame in powder-coated tubular metal comes in a wide variety of colours; the slightly curved seat - for the indoor versions - is in ash wood (left au naturel or painted) or upholstered with various fabrics, leather or eco-leather.

### **DESCRIPTION:**

Stackable structure in painted metal or in polished chrome, polished black chrome, polished brass, seat in ash, back with colored rope weaving.

### **Dimensions**











### **ADDITIONAL INFORMATION**

Arms No

Colour Black, Walnut, Brown, White, Other

Leadtime <u>14 weeks +</u>

LinkingNoMaterialMetalStackingNo

Price More than 500























**Brand Content** 





<u>In-Out | Side CATALOGUE \_new</u>





### **Collections Book**



**Download 3D Models** 



### **Finishes**



# Metal Finishes

/iew





# Leather / Vinyl

<u>view</u>





/iew





# Leather / Vinyl

<u>/iev</u>





## Table Tops

/iew





## PU Seats / Ropes

∕iev

The Genoa chair collection, by talented young designer Cesare Ehr, featuring a stool and a chair with armrests, is also available in an outdoor version. The distinguishing element is the 'one-line' backrest, obtained by curving a single metal tube which - with its virtually endless wavy line, also