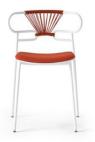

#### **GENOA MET CROSS**

The Genoa chair collection, by talented young designer Cesare Ehr, featuring a stool and a chair with armrests, is also available in an outdoor version. The distinguishing element is the 'one-line' backrest, obtained by curving a single metal tube which - with its virtually endless wavy line, also extended to the armrests in this new version - is an elegant addition to every space, bringing a sense of lightness. The outdoor version of the chair will be presented at Salone del Mobile 2019. With integral body in polyurethane, mass painted in the mould, it is also available with a woven backrest in coloured rope to enhance both its look and the level of comfort provided. The frame in powder-coated tubular metal comes in a wide variety of colours; the slightly curved seat - for the indoor versions - is in ash wood (left au naturel or painted) or upholstered with various fabrics, leather or eco-leather.

### **DESCRIPTION:**

Stackable structure in painted metal or in polished chrome, polished black chrome, polished brass, seat in ash, back with colored rope weaving.