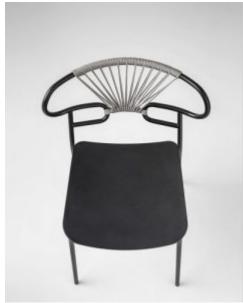

#### **GENOA MET CROSS**

The Genoa chair collection, by talented young designer Cesare Ehr, featuring a stool and a chair with armrests, is also available in an outdoor version. The distinguishing element is the 'one-line' backrest, obtained by curving a single metal tube which - with its virtually endless wavy line, also extended to the armrests in this new version - is an elegant addition to every space, bringing a sense of lightness. The outdoor version of the chair will be presented at Salone del Mobile 2019. With integral body in polyurethane, mass painted in the mould, it is also available with a woven backrest in coloured rope to enhance both its look and the level of comfort provided. The frame in powder-coated tubular metal comes in a wide variety of colours; the slightly curved seat - for the indoor versions - is in ash wood (left au naturel or painted) or upholstered with various fabrics, leather or eco-leather.

### **DESCRIPTION:**

Stackable structure in painted metal or in polished chrome, polished black chrome, polished brass, seat in ash, back with colored rope weaving.