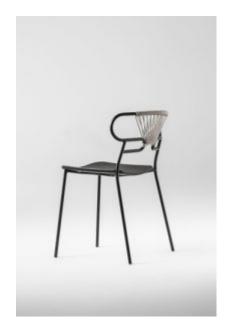

#### **GENOA MET CROSS**

The Genoa chair collection, by talented young designer Cesare Ehr, featuring a stool and a chair with armrests, is also available in an outdoor version. The distinguishing element is the 'one-line' backrest, obtained by curving a single metal tube which - with its virtually endless wavy line, also extended to the armrests in this new version - is an elegant addition to every space, bringing a sense of lightness. The outdoor version of the chair will be presented at Salone del Mobile 2019. With integral body in polyurethane, mass painted in the mould, it is also available with a woven backrest in coloured rope to enhance both its look and the level of comfort provided. The frame in powder-coated tubular metal comes in a wide variety of colours; the slightly curved seat - for the indoor versions - is in ash wood (left au naturel or painted) or upholstered with various fabrics, leather or eco-leather.

### **DESCRIPTION:**

Stackable structure in painted metal or in polished chrome, polished black chrome, polished brass, seat in ash, back with colored rope weaving.