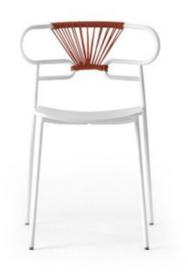

#### **GENOA MET CROSS**

The Genoa chair collection, by talented young designer Cesare Ehr, featuring a stool and a chair with armrests, is also available in an outdoor version. The distinguishing element is the 'one-line' backrest, obtained by curving a single metal tube which - with its virtually endless wavy line, also extended to the armrests in this new version - is an elegant addition to every space, bringing a sense of lightness. The outdoor version of the chair will be presented at Salone del Mobile 2019. With integral body in polyurethane, mass painted in the mould, it is also available with a woven backrest in coloured rope to enhance both its look and the level of comfort provided. The frame in powder-coated tubular metal comes in a wide variety of colours; the slightly curved seat - for the indoor versions - is in ash wood (left au naturel or painted) or upholstered with various fabrics, leather or eco-leather.

### **DESCRIPTION:**

Stackable structure in painted metal or in polished chrome, polished black chrome, polished brass, seat in ash, back with colored rope weaving.