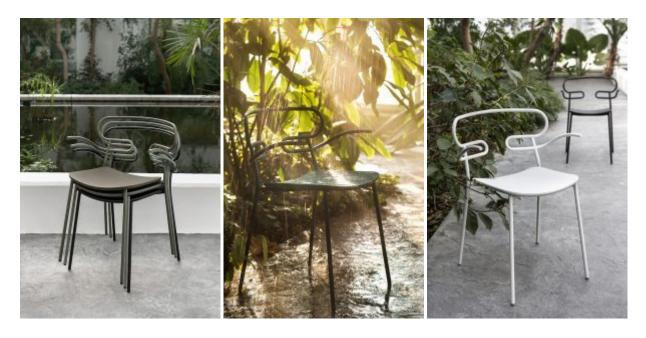

#### **GENOA MET PU**

The Genoa chair collection, by talented young designer Cesare Ehr, featuring a stool and a chair with armrests, is also available in an outdoor version. The distinguishing element is the 'one-line' backrest, obtained by curving a single metal tube which - with its virtually endless wavy line, also extended to the armrests in this new version - is an elegant addition to every space, bringing a sense of lightness. The outdoor version of the chair will be presented at Salone del Mobile 2019. With integral body in polyurethane, mass painted in the mould, it is also available with a woven backrest in coloured rope to enhance both its look and the level of comfort provided. The frame in powder-coated tubular metal comes in a wide variety of colours; the slightly curved seat - for the indoor versions - is in ash wood (left au naturel or painted) or upholstered with various fabrics, leather or eco-leather.

# PU Seats / Ropes

∕iev

The Genoa chair collection, by talented young designer Cesare Ehr, featuring a stool and a chair with armrests, is also available in an outdoor version. The distinguishing element is the 'one-line' backrest, obtained by curving a single metal tube which - with its virtually endless wavy line, also extended to the armrests in this new version - is an elegant addition to every space, bringing a sense of lightness. The outdoor version of the chair will be presented at Salone del Mobile 2019. With integral body in polyurethane, mass painted in the mould, it is also available with a woven backrest in coloured rope to enhance both its look and the level of comfort provided. The frame in powder-coated tubular metal comes in a wide variety of colours; the slightly curved seat - for the indoor versions - is in ash wood (left au naturel or painted) or upholstered with various fabrics, leather or eco-leather.