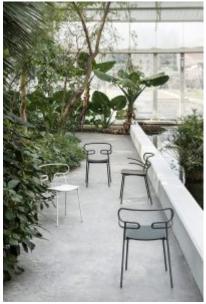

#### **GENOA MET PU**

The Genoa chair collection, by talented young designer Cesare Ehr, featuring a stool and a chair with armrests, is also available in an outdoor version. The distinguishing element is the 'one-line' backrest, obtained by curving a single metal tube which - with its virtually endless wavy line, also extended to the armrests in this new version - is an elegant addition to every space, bringing a sense of lightness. The outdoor version of the chair will be presented at Salone del Mobile 2019. With integral body in polyurethane, mass painted in the mould, it is also available with a woven backrest in coloured rope to enhance both its look and the level of comfort provided. The frame in powder-coated tubular metal comes in a wide variety of colours; the slightly curved seat - for the indoor versions - is in ash wood (left au naturel or painted) or upholstered with various fabrics, leather or eco-leather.

# PU Seats / Ropes

∕iev

The Genoa chair collection, by talented young designer Cesare Ehr, featuring a stool and a chair with armrests, is also available in an outdoor version. The distinguishing element is the 'one-line' backrest, obtained by curving a single metal tube which - with its virtually endless wavy line, also extended to the armrests in this new version - is an elegant addition to every space, bringing a sense of lightness. The outdoor version of the chair will be presented at Salone del Mobile 2019. With integral body in polyurethane, mass painted in the mould, it is also available with a woven backrest in coloured rope to enhance both its look and the level of comfort provided. The frame in powder-coated tubular metal comes in a wide variety of colours; the slightly curved seat - for the indoor versions - is in ash wood (left au naturel or painted) or upholstered with various fabrics, leather or eco-leather.