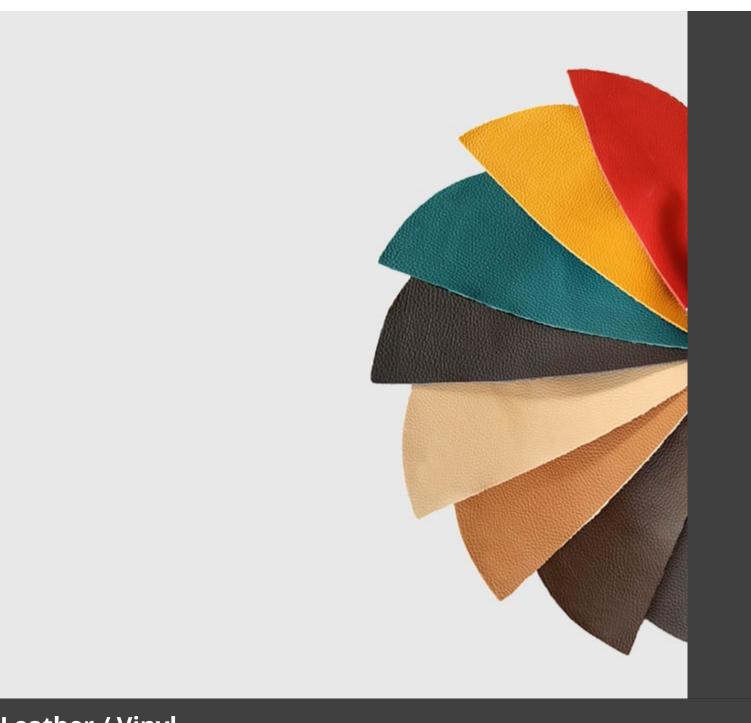

omes in a wide variety of colours; the slightly curved seat - for the indoor versions - is in ash wood (left au naturel or painted) or upholstered with various fabrics, leather or eco-leather.

## **DESCRIPTION:**

Stackable structure with armrests in painted metal, seat in integral polyurethane.

### **Dimensions**











### **ADDITIONAL INFORMATION**

<u>Antracite</u>, <u>Black</u>, <u>Bordeaux</u>, <u>Bronze Brown</u>, <u>Dark Green</u>, <u>Sage Green</u>, <u>Taupe</u>, <u>White</u> Traba Colours (Metal)

Leadtime <u>14 weeks +</u>

Linking <u>No</u>

Material <u>Metal</u>

Price More than 500

**Stacking** <u>No</u>











**Brand Content** 





In-Out | Side CATALOGUE \_new





# **Collections Book**



**Download 3D Models** 



# **Finishes**



# Metal Finishes

/iew





# Leather / Vinyl

/iev





<u>/iew</u>





# Leather / Vinyl

<u>view</u>





# Table Tops

/iew





# PU Seats / Ropes

∕iev

The Genoa chair collection, by talented young designer Cesare Ehr, featuring a stool and a chair with armrests, is also available in an outdoor version. The distinguishing element is the 'one-line' backrest, obtained by curving a single metal tube which - with its virtually endless wavy line, also extended to the armrests in this new version - is an elegant addition to every space, bringing a sense of lightness. The outdoor version of the chair will be presented at Salone del Mobile 2019. With integral body in polyurethane, mass painted in the mould, it is also available with a woven backrest in coloured rope to enhance both its look and the level of comfort