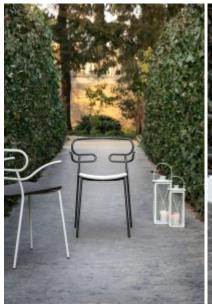

#### **GENOA MET PU**

The Genoa chair collection, by talented young designer Cesare Ehr, featuring a stool and a chair with armrests, is also available in an outdoor version. The distinguishing element is the 'one-line' backrest, obtained by curving a single metal tube which - with its virtually endless wavy line, also extended to the armrests in this new version - is an elegant addition to every space, bringing a sense of lightness. The outdoor version of the chair will be presented at Salone del Mobile 2019. With integral body in polyurethane, mass painted in the mould, it is also available with a woven backrest in coloured rope to enhance both its look and the level of comfort provided. The frame in powder-coated tubular metal comes in a wide variety of colours; the slightly curved seat - for the indoor versions - is in ash wood (left au naturel or painted) or upholstered with various fabrics, leather or eco-leather.

# PU Seats / Ropes

∕iev

The Genoa chair collection, by talented young designer Cesare Ehr, featuring a stool and a chair with armrests, is also available in an outdoor version. The distinguishing element is the 'one-line' backrest, obtained by curving a single metal tube which - with its virtually endless wavy line, also extended to the armrests in this new version - is an elegant addition to every space, bringing a sense of lightness. The outdoor version of the chair will be presented at Salone del Mobile 2019. With integral body in polyurethane, mass painted in the mould, it is also available with a woven backrest in coloured rope to enhance both its look and the level of comfort provided. The frame in powder-coated tubular metal comes in a wide variety of colours; the slightly curved seat - for the indoor versions - is in ash wood (left au naturel or painted) or upholstered with various fabrics, leather or eco-leather.