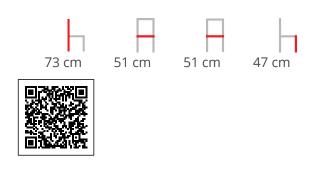

etal tube which - with its virtually endless wavy line, also extended to the armrests in this new version - is an elegant addition to every space, bringing a sense of lightness. The outdoor version of the chair will be presented at Salone del Mobile 2019. With integral body in polyurethane, mass painted in the mould, it is also available with a woven backrest in coloured rope to enhance both its look and the level of comfort provided. The frame in powder-coated tubular metal comes in a wide variety of colours; the slightly curved seat - for the indoor versions - is in ash wood (left au naturel or painted) or upholstered with various fabrics, leather or eco-leather.

## **DESCRIPTION:**

Stackable structure with armrests in painted metal, seat in integral polyurethane.

### **Dimensions**











### **ADDITIONAL INFORMATION**

<u>Antracite</u>, <u>Black</u>, <u>Bordeaux</u>, <u>Bronze Brown</u>, <u>Dark Green</u>, <u>Sage Green</u>, <u>Taupe</u>, <u>White</u> Traba Colours (Metal)

Leadtime <u>14 weeks +</u>

Linking <u>No</u>

Material <u>Metal</u>

Price More than 500

**Stacking** <u>No</u>











**Brand Content** 





In-Out | Side CATALOGUE \_new





# **Collections Book**



**Download 3D Models** 



# **Finishes**



# Metal Finishes

/iew





# Leather / Vinyl

/iev





<u>/iew</u>





# Leather / Vinyl

<u>view</u>





# Table Tops

/iew





# PU Seats / Ropes

∕iev

The Genoa chair collection, by talented young designer Cesare Ehr, featuring a stool and a chair with armrests, is also available in an outdoor version. The distinguishing element is th