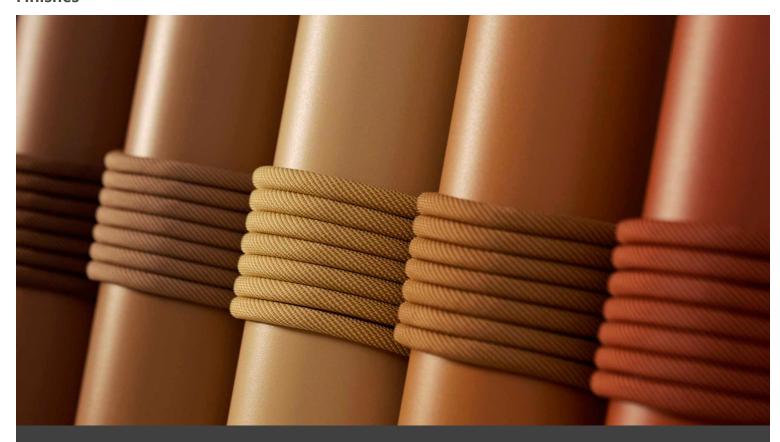

# PU Seats / Ropes

∕iev

The Genoa chair collection, by talented young designer Cesare Ehr, featuring a stool and a chair with armrests, is also available in an outdoor version. The distinguishing element is the 'one-line' backrest, obtained by curving a single metal tube which - with its virtually endless wavy line, also extended to the armrests in this new version - is an elegant addition to every space, bringing a sense of lightness. The outdoor version of the chair will be presented at Salone del Mobile 2019. With integral body in polyurethane, mass painted in the mould, it is also available with a woven backrest in coloured rope to enhance both its look and the level of comfort provided. The frame in powder-coated tubular metal comes in a wide variety of colours; the slightly curved seat - for the indoor versions - is in ash wood (left au naturel or painted) or upholstered with various fabrics, leather or eco-leather.