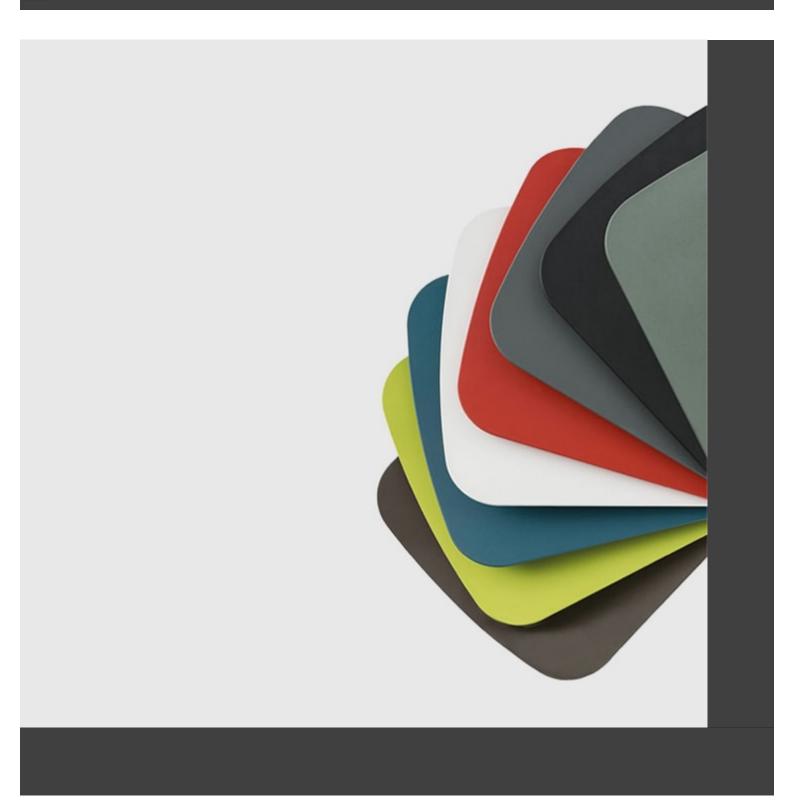

# PU Seats / Ropes

∕iev

The Genoa chair collection, by talented young designer Cesare Ehr, featuring a stool and a chair with armrests, is also available in an outdoor version. The distinguishing element is the 'one-line' backrest, obtained by curving a single metal tube which - with its virtually endless wavy line, also extended to the armrests in this new version - is an elegant addition to every space, bringing a sense of lightness. The outdoor version of the chair will be presented at Salone del Mobile 2019. With integral body in polyurethane, mass painted in the mould, it is also available with a woven backrest in coloured rope to enhance both its look and the level of comfort provided. The frame in powder-coated tubular metal comes in a wide variety of colours; the slightly curved seat - for the indoor versions - is in ash wood (left au naturel or painted) or upholstered with various fabrics, leather or eco-leather.