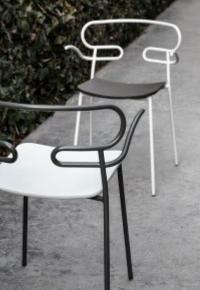

#### **GENOA MET PU**

The Genoa chair collection, by talented young designer Cesare Ehr, featuring a stool and a chair with armrests, is also available in an outdoor version. The distinguishing element is the 'one-line' backrest, obtained by curving a single metal tube which - with its virtually endless wavy line, also extended to the armrests in this new version - is an elegant addition to every space, bringing a sense of lightness. The outdoor version of the chair will be presented at Salone del Mobile 2019. With integral body in polyurethane, mass painted in the mould, it is also available with a woven backrest in coloured rope to enhance both its look and the level of comfort provided. The frame in powder-coated tubular metal comes in a wide variety of colours; the slightly curved seat - for the indoor versions - is in ash wood (left au naturel or painted) or upholstered with various fabrics, leather or eco-leather.

# PU Seats / Ropes

∕iev

The Genoa chair collection, by talented young designer Cesare Ehr, featuring a stool and a chair with armrests, is also available in an outdoor version. The distinguishing element is the 'one-line' backrest, obtained by curving a single metal tube which - with its virtually endless wavy line, also extended to the armrests in this new version - is an elegant addition to every space, bringing a sense of lightness. The outdoor version of the chair will be presented at Salone del Mobile 2019. With integral body in polyurethane, mass painted in the mould, it is also available with a woven backrest in coloured rope to enhance both its look and the level of comfort provided. The frame in powder-coated tubular metal comes in a wide variety of colours; the slightly curved seat - for the indoor versions - is in ash wood (left au naturel or painted) or upholstered with various fabrics, leather or eco-leather.