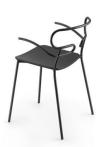

#### **GENOA MET PU**

The Genoa chair collection, by talented young designer Cesare Ehr, featuring a stool and a chair with armrests, is also available in an outdoor version. The distinguishing element is the 'one-line' backrest, obtained by curving a single metal tube which - with its virtually endless wavy line, also extended to the armrests in this new version - is an elegant addition to every space, bringing a sense of lightness. The outdoor version of the chair will be presented at Salone del Mobile 2019. With integral body in polyurethane, mass painted in the mould, it is also available with a woven backrest in coloured rope to enhance both its look and the level of comfort provided. The frame in powder-coated tubular metal comes in a wide variety of colours; the slightly curved seat - for the indoor versions - is in ash wood (left au naturel or painted) or upholstered with various fabrics, leather or eco-leather.

# PU Seats / Ropes

∕iev

The Genoa chair collection, by talented young designer Cesare Ehr, featuring a stool and a chair with armrests, is also available in an outdoor version. The distinguishing element is the 'one-line' backrest, obtained by curving a single metal tube which - with its virtually endless wavy line, also extended to the armrests in this new version - is an elegant addition to every space, bringing a sense of lightness. The outdoor version of the chair will be presented at Salone del Mobile 2019. With integral body in polyurethane, mass painted in the mould, it is also available with a woven backrest in coloured rope to enhance both its look and the level of comfort provided. The frame in powder-coated tubular metal comes in a wide variety of colours; the slightly curved seat - for the indoor versions - is in ash wood (left au naturel or painted) or upholstered with various fabrics, leather or eco-leather.

## **DESCRIPTION:**

Stackable structure with armrests in painted metal, seat in integral polyurethane.

#### **DESCRIPTION:**

Stackable structure with armrests in painted metal, seat in integral polyurethane.