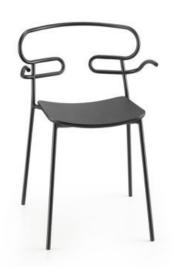

#### **GENOA MET PU**

The Genoa chair collection, by talented young designer Cesare Ehr, featuring a stool and a chair with armrests, is also available in an outdoor version. The distinguishing element is the 'one-line' backrest, obtained by curving a single metal tube which - with its virtually endless wavy line, also extended to the armrests in this new version - is an elegant addition to every space, bringing a sense of lightness. The outdoor version of the chair will be presented at Salone del Mobile 2019. With integral body in polyurethane, mass painted in the mould, it is also available with a woven backrest in coloured rope to enhance both its look and the level of comfort provided. The frame in powder-coated tubular metal comes in a wide variety of colours; the slightly curved seat - for the indoor versions - is in ash wood (left au naturel or painted) or upholstered with various fabrics, leather or eco-leather.

## **DESCRIPTION:**

Stackable structure with armrests in painted metal, seat in integral polyurethane.

# PU Seats / Ropes

∕iev

The Genoa chair collection, by talented young designer Cesare Ehr, featuring a stool and a chair with armrests, is also available in an outdoor version. The distinguishing element is the 'one-line' backrest, obtained by curving a single metal tube which - with its virtually endless wavy line, also extended to the armrests in this new version - is an elegant addition to every space, bringing a sense of lightness. The outdoor version of the chair will be presented at Salone del Mobile 2019. With integral body in polyurethane, mass painted in the mould, it is also available with a woven backrest in coloured rope to enhance both its look and the level of comfort provided. The frame in powder-coated tubular metal comes in a wide variety of colours; the slightly curved seat - for the indoor versions - is in ash wood (left au naturel or painted) or upholstered with various fabrics, leather or eco-leather.