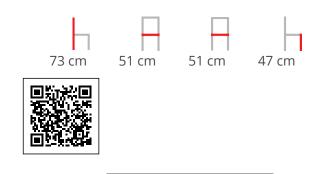

rtually endless wavy line, also extended to the armrests in this new version - is an elegant addition to every space, bringing a sense of lightness. The outdoor version of the chair will be presented at Salone del Mobile 2019. With integral body in polyurethane, mass painted in the mould, it is also available with a woven backrest in coloured rope to enhance both its look and the level of comfort provided. The frame in powder-coated tubular metal comes in a wide variety of colours; the slightly curved seat - for the indoor versions - is in ash wood (left au naturel or painted) or upholstered with various fabrics, leather or eco-leather.

### **DESCRIPTION:**

Stackable chair with painted metal structure and integral polyurethane seat. Also available in outdoor version.

## **Dimensions**











### **ADDITIONAL INFORMATION**

Arms No

Colour Black, Natural, Walnut, White, Other

Leadtime <u>14 weeks +</u>

LinkingNoMaterialMetalStackingNo

**Price** <u>200 – 500</u>













**Brand Content** 





<u>In-Out | Side CATALOGUE \_new</u>





# **Collections Book**



**Download 3D Models** 



# **Finishes**



# Metal Finishes

<mark>/iew</mark>





# Leather / Vinyl

/iev





/iew





# Leather / Vinyl

<u>view</u>





# Table Tops

<u>/iew</u>





# PU Seats / Ropes

∕iev

The Genoa chair collection, by talented young designer Cesare Ehr, featuring a stool and a chair with armrests, is also available in an outdoor version. The distinguishing element is the 'one-line' backrest, obtained by curving a single metal tube which - with its virtually endless wavy line