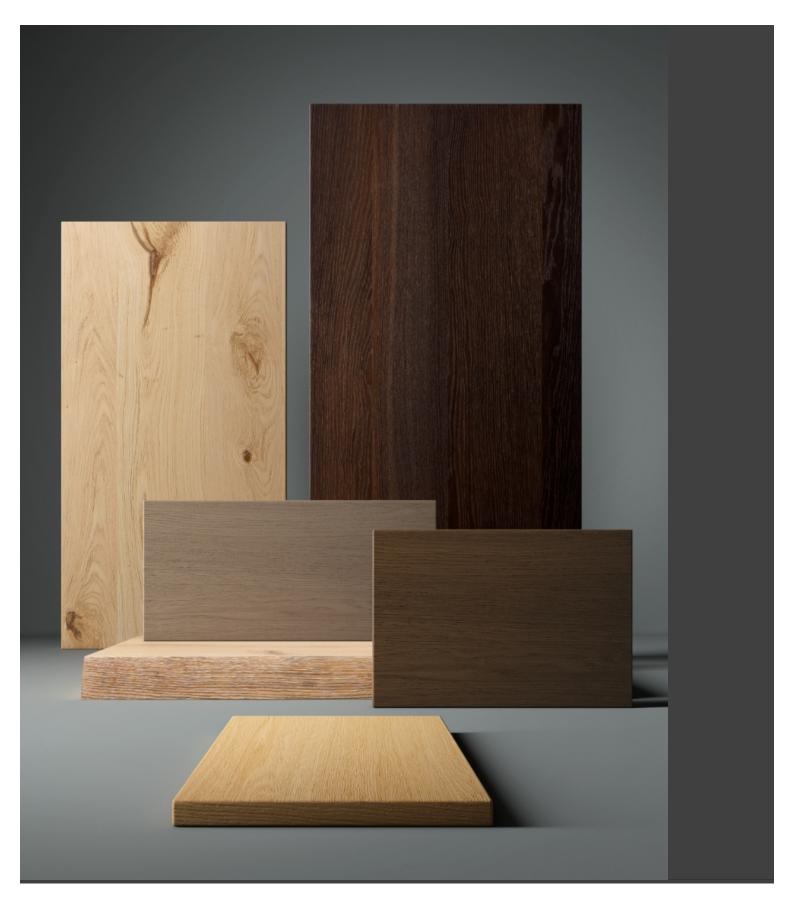

tal comes in a wide variety of colours; the slightly curved seat - for the indoor versions - is in ash wood (left au naturel or painted) or upholstered with various fabrics, leather or eco-leather.

### **DESCRIPTION:**

Stackable chair with painted metal structure and integral polyurethane seat. Also available in outdoor version.

## **Dimensions**











### **ADDITIONAL INFORMATION**

Arms No

Colour Black, Natural, Walnut, White, Other

Leadtime <u>14 weeks +</u>

LinkingNoMaterialMetalStackingNo

**Price** <u>200 – 500</u>













**Brand Content** 





<u>In-Out | Side CATALOGUE \_new</u>





# **Collections Book**



**Download 3D Models** 



# **Finishes**



# Metal Finishes

<mark>/iew</mark>





# Leather / Vinyl

/iev





/iew





# Leather / Vinyl

<u>view</u>





# Table Tops

<u>/iew</u>





# PU Seats / Ropes

∕iev

The Genoa chair collection, by talented young designer Cesare Ehr, featuring a stool and a chair with armrests, is also available in an outdoor version. The distinguishing element is the 'one-line' backrest, obtained by curving a single metal tube which - with its virtually endless wavy line, also extended to the armrests in this new version - is an elegant addition to every space, bringing a sense of lightness. The outdoor version of the chair will be presented at Salone del Mobile 2019. With integral body in polyurethane, mass painted in the mould, it is also available with a woven backrest in coloured rope to enhance both its look and the level of comfort provided. The frame in powder-coated tubular metal comes in a wide varie