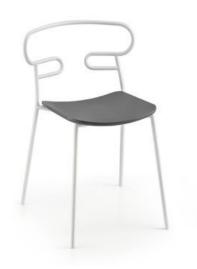

#### **GENOA MET PU**

The Genoa chair collection, by talented young designer Cesare Ehr, featuring a stool and a chair with armrests, is also available in an outdoor version. The distinguishing element is the 'one-line' backrest, obtained by curving a single metal tube which - with its virtually endless wavy line, also extended to the armrests in this new version - is an elegant addition to every space, bringing a sense of lightness. The outdoor version of the chair will be presented at Salone del Mobile 2019. With integral body in polyurethane, mass painted in the mould, it is also available with a woven backrest in coloured rope to enhance both its look and the level of comfort provided. The frame in powder-coated tubular metal comes in a wide variety of colours; the slightly curved seat - for the indoor versions - is in ash wood (left au naturel or painted) or upholstered with various fabrics, leather or eco-leather.