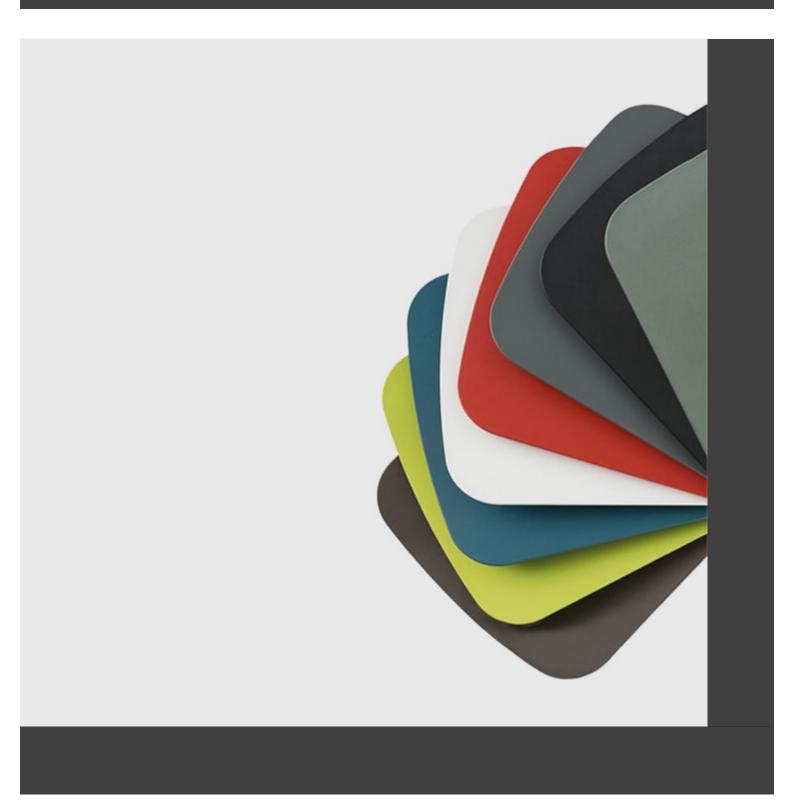

colours; the slightly curved seat - for the indoor versions - is in ash wood (left au naturel or painted) or upholstered with various fabrics, leather or eco-leather.

### **DESCRIPTION:**

Stackable chair with painted metal structure and integral polyurethane seat. Also available in outdoor version.

## **Dimensions**











### **ADDITIONAL INFORMATION**

Arms No

Colour Black, Natural, Walnut, White, Other

Leadtime <u>14 weeks +</u>

LinkingNoMaterialMetalStackingNo

**Price** <u>200 – 500</u>













**Brand Content** 





<u>In-Out | Side CATALOGUE \_new</u>





# **Collections Book**



**Download 3D Models** 



# **Finishes**



# Metal Finishes

<mark>/iew</mark>





# Leather / Vinyl

/iev





/iew





# Leather / Vinyl

<u>view</u>





# Table Tops

<u>/iew</u>





# PU Seats / Ropes

∕iev

The Genoa chair collection, by talented young designer Cesare Ehr, featuring a stool and a chair with armrests, is also available in an outdoor version. The distinguishing element is the 'one-line' backrest, obtained by curving a single metal tube which - with its virtually endless wavy line, also extended to the armrests in this new version - is an elegant addition to every space, bringing a sense of lightness. The outdoor version of the chair will be presented at Salone del Mobile 2019. With integral body in polyurethane, mass painted in the mould, it is also available with a woven backrest in coloured rope to enhance both its look and the level of comfort provided. The frame in powder-coated tubular metal comes in a wide variety of colours; the slightly cur