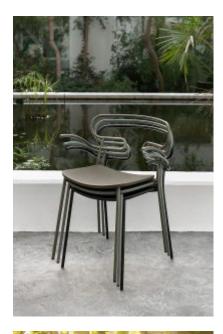

# PU Seats / Ropes

∕iev

The Genoa chair collection, by talented young designer Cesare Ehr, featuring a stool and a chair with armrests, is also available in an outdoor version. The distinguishing element is the 'one-line' backrest, obtained by curving a single metal tube which - with its virtually endless wavy line, also extended to the armrests in this new version - is an elegant addition to every space, bringing a sense of lightness. The outdoor version of the chair will be presented at Salone del Mobile 2019. With integral body in polyurethane, mass painted in the mould, it is also available with a woven backrest in coloured rope to enhance both its look and the level of comfort provided. The frame in powder-coated tubular metal comes in a wide variety of colours; the slightly curved seat - for the indoor versions - is in ash wood (left au naturel or painted) or upholstered with various fabrics, leather or eco-leather.

#### **DESCRIPTION:**

Stackable chair with painted metal structure and integral polyurethane seat. Also available in outdoor version.