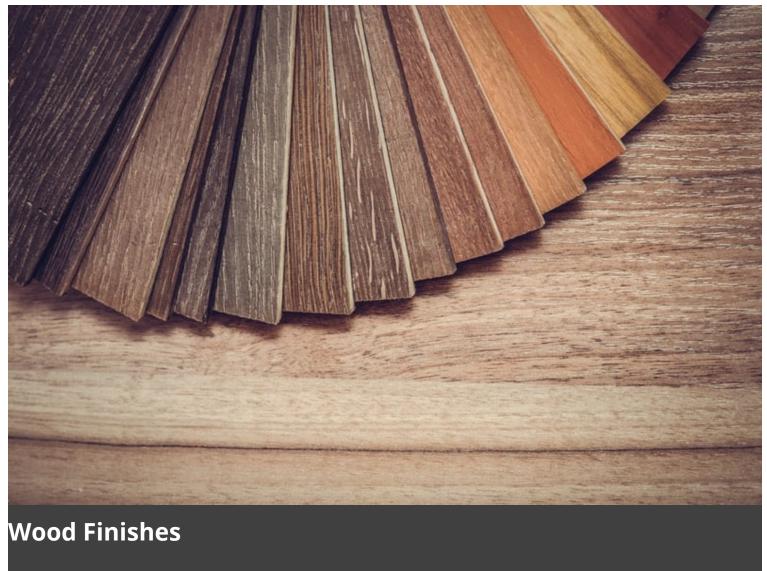

vided. The frame in powder-coated tubular metal comes in a wide variety of colours; the slightly curved seat - for the indoor versions - is in ash wood (left au naturel or painted) or upholstered with various fabrics, leather or eco-leather.

### **DESCRIPTION:**

Stackable chair with painted metal structure and integral polyurethane seat. Also available in outdoor version.

## **Dimensions**











### **ADDITIONAL INFORMATION**

Arms No

Colour Black, Natural, Walnut, White, Other

Leadtime <u>14 weeks +</u>

LinkingNoMaterialMetalStackingNo

**Price** <u>200 – 500</u>













**Brand Content** 





<u>In-Out | Side CATALOGUE \_new</u>





# **Collections Book**



**Download 3D Models** 



# **Finishes**



# Metal Finishes

<mark>/iew</mark>





# Leather / Vinyl

/iev





/iew





# Leather / Vinyl

<u>view</u>





# Table Tops

<u>/iew</u>





# PU Seats / Ropes

∕iev

The Genoa chair collection, by talented young designer Cesare Ehr, featuring a stool and a chair with armrests, is also available in an outdoor version. The distinguishing element is the 'one-line' backrest, obtained by curving a single metal tube which - with its virtually endless wavy line, also extended to the armrests in this new version - is an elegant addition to every space, bringing a sense of lightness. The outdoor version of the chair will be presented at Salone del Mobile 2019. With integral body in polyurethane, mass painted in the mould, it is also available with a woven backrest in coloured rope to enhance both its look and the level of comfort provided. The frame in powde