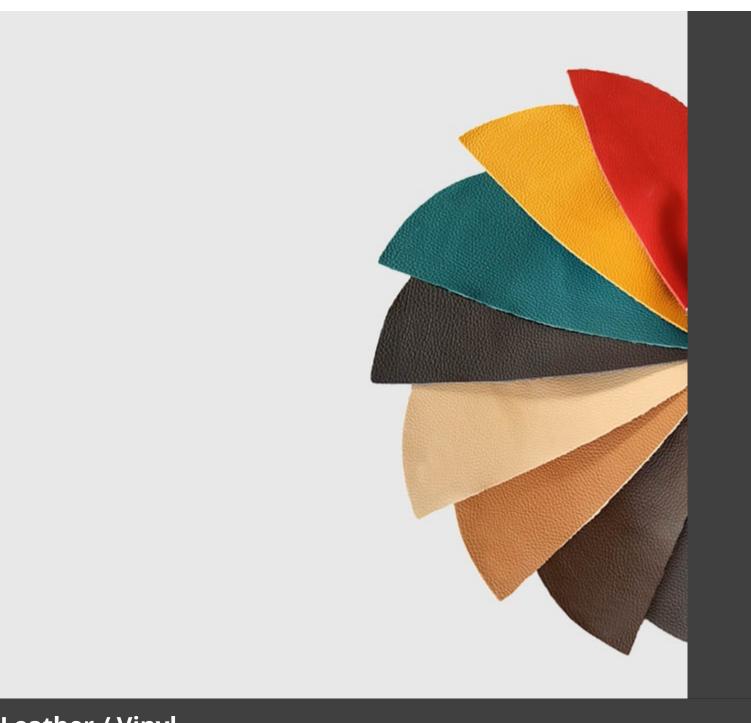

and the level of comfort provided. The frame in powder-coated tubular metal comes in a wide variety of colours; the slightly curved seat - for the indoor versions - is in ash wood (left au naturel or painted) or upholstered with various fabrics, leather or eco-leather.

### **DESCRIPTION:**

Stackable chair with painted metal structure and integral polyurethane seat. Also available in outdoor version.

## **Dimensions**











### **ADDITIONAL INFORMATION**

Arms No

Colour Black, Natural, Walnut, White, Other

Leadtime <u>14 weeks +</u>

LinkingNoMaterialMetalStackingNo

**Price** <u>200 – 500</u>













**Brand Content** 





<u>In-Out | Side CATALOGUE \_new</u>





# **Collections Book**



**Download 3D Models** 



# **Finishes**



# Metal Finishes

<mark>/iew</mark>





# Leather / Vinyl

/iev





/iew





# Leather / Vinyl

<u>view</u>





# Table Tops

<u>/iew</u>





# PU Seats / Ropes

∕iev

The Genoa chair collection, by talented young designer Cesare Ehr, featuring a stool and a chair with armrests, is also available in an outdoor version. The distinguishing element is the 'one-line' backrest, obtained by curving a single metal tube which - with its virtually endless wavy line, also extended to the armrests in this new version - is an elegant addition to every space, bringing a sense of lightness. The outdoor version of the chair will be presented at Salone del Mobile 2019. With integral body in polyurethane, mass painted in the mould, it is also available with a woven backrest in coloured rope to enhance both its look and the level of comfort