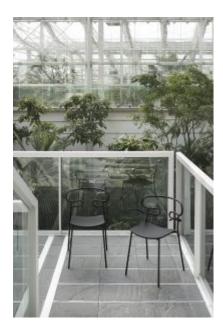

#### **GENOA MET PU**

The Genoa chair collection, by talented young designer Cesare Ehr, featuring a stool and a chair with armrests, is also available in an outdoor version. The distinguishing element is the 'one-line' backrest, obtained by curving a single metal tube which - with its virtually endless wavy line, also extended to the armrests in this new version - is an elegant addition to every space, bringing a sense of lightness. The outdoor version of the chair will be presented at Salone del Mobile 2019. With integral body in polyurethane, mass painted in the mould, it is also available with a woven backrest in coloured rope to enhance both its look and the level of comfort provided. The frame in powder-coated tubular metal comes in a wide variety of colours; the slightly curved seat - for the indoor versions - is in ash wood (left au naturel or painted) or upholstered with various fabrics, leather or eco-leather.

# PU Seats / Ropes

∕iev

The Genoa chair collection, by talented young designer Cesare Ehr, featuring a stool and a chair with armrests, is also available in an outdoor version. The distinguishing element is the 'one-line' backrest, obtained by curving a single metal tube which - with its virtually endless wavy line, also extended to the armrests in this new version - is an elegant addition to every space, bringing a sense of lightness. The outdoor version of the chair will be presented at Salone del Mobile 2019. With integral body in polyurethane, mass painted in the mould, it is also available with a woven backrest in coloured rope to enhance both its look and the level of comfort provided. The frame in powder-coated tubular metal comes in a wide variety of colours; the slightly curved seat - for the indoor versions - is in ash wood (left au naturel or painted) or upholstered with various fabrics, leather or eco-leather.