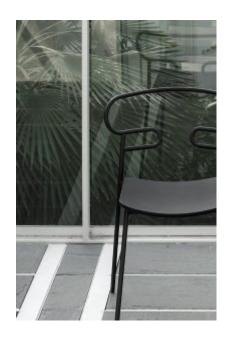

#### **GENOA MET PU**

The Genoa chair collection, by talented young designer Cesare Ehr, featuring a stool and a chair with armrests, is also available in an outdoor version. The distinguishing element is the 'one-line' backrest, obtained by curving a single metal tube which - with its virtually endless wavy line, also extended to the armrests in this new version - is an elegant addition to every space, bringing a sense of lightness. The outdoor version of the chair will be presented at Salone del Mobile 2019. With integral body in polyurethane, mass painted in the mould, it is also available with a woven backrest in coloured rope to enhance both its look and the level of comfort provided. The frame in powder-coated tubular metal comes in a wide variety of colours; the slightly curved seat - for the indoor versions - is in ash wood (left au naturel or painted) or upholstered with various fabrics, leather or eco-leather.

### **DESCRIPTION:**

Stackable chair with painted metal structure and integral polyurethane seat. Also available in outdoor version.