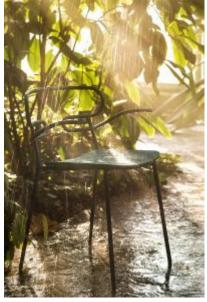

#### **GENOA MET PU**

The Genoa chair collection, by talented young designer Cesare Ehr, featuring a stool and a chair with armrests, is also available in an outdoor version. The distinguishing element is the 'one-line' backrest, obtained by curving a single metal tube which - with its virtually endless wavy line, also extended to the armrests in this new version - is an elegant addition to every space, bringing a sense of lightness. The outdoor version of the chair will be presented at Salone del Mobile 2019. With integral body in polyurethane, mass painted in the mould, it is also available with a woven backrest in coloured rope to enhance both its look and the level of comfort provided. The frame in powder-coated tubular metal comes in a wide variety of colours; the slightly curved seat - for the indoor versions - is in ash wood (left au naturel or painted) or upholstered with various fabrics, leather or eco-leather.

# PU Seats / Ropes

∕iev

The Genoa chair collection, by talented young designer Cesare Ehr, featuring a stool and a chair with armrests, is also available in an outdoor version. The distinguishing element is the 'one-line' backrest, obtained by curving a single metal tube which - with its virtually endless wavy line, also extended to the armrests in this new version - is an elegant addition to every space, bringing a sense of lightness. The outdoor version of the chair will be presented at Salone del Mobile 2019. With integral body in polyurethane, mass painted in the mould, it is also available with a woven backrest in coloured rope to enhance both its look and the level of comfort provided. The frame in powder-coated tubular metal comes in a wide variety of colours; the slightly curved seat - for the indoor versions - is in ash wood (left au naturel or painted) or upholstered with various fabrics, leather or eco-leather.