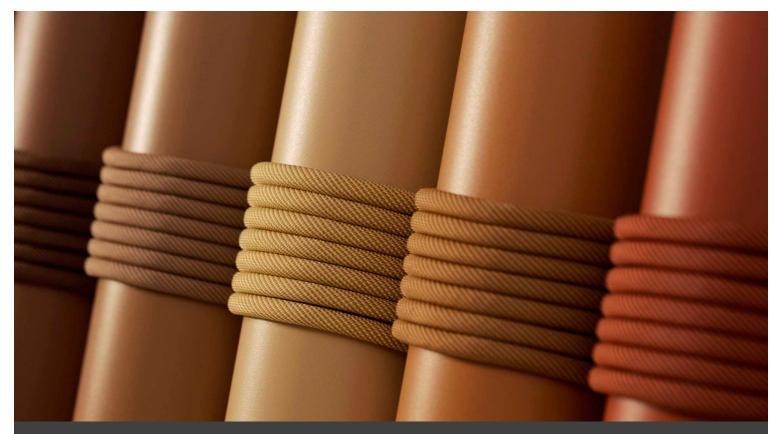

# PU Seats / Ropes

∕iev

The Genoa chair collection, by talented young designer Cesare Ehr, featuring a stool and a chair with armrests, is also available in an outdoor version. The distinguishing element is the 'one-line' backrest, obtained by curving a single metal tube which - with its virtually endless wavy line, also extended to the armrests in this new version - is an elegant addition to every space, bringing a sense of lightness. The outdoor version of the chair will be presented at Salone del Mobile 2019. With integral body in polyurethane, mass painted in the mould, it is also available with a woven backrest in coloured rope to enhance both its look and the level of comfort provided. The frame in powder-coated tubular metal comes in a wide variety of colours; the slightly curved seat - for the indoor versions - is in ash wood (left au naturel or painted) or upholstered with various fabrics, leather or eco-leather.