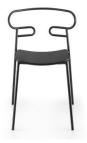

# PU Seats / Ropes

∕iev

The Genoa chair collection, by talented young designer Cesare Ehr, featuring a stool and a chair with armrests, is also available in an outdoor version. The distinguishing element is the 'one-line' backrest, obtained by curving a single metal tube which - with its virtually endless wavy line, also extended to the armrests in this new version - is an elegant addition to every space, bringing a sense of lightness. The outdoor version of the chair will be presented at Salone del Mobile 2019. With integral body in polyurethane, mass painted in the mould, it is also available with a woven backrest in coloured rope to enhance both its look and the level of comfort provided. The frame in powder-coated tubular metal comes in a wide variety of colours; the slightly curved seat - for the indoor versions - is in ash wood (left au naturel or painted) or upholstered with various fabrics, leather or eco-leather.