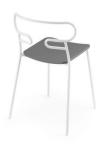

# PU Seats / Ropes

∕iev

The Genoa chair collection, by talented young designer Cesare Ehr, featuring a stool and a chair with armrests, is also available in an outdoor version. The distinguishing element is the 'one-line' backrest, obtained by curving a single metal tube which - with its virtually endless wavy line, also extended to the armrests in this new version - is an elegant addition to every space, bringing a sense of lightness. The outdoor version of the chair will be presented at Salone del Mobile 2019. With integral body in polyurethane, mass painted in the mould, it is also available with a woven backrest in coloured rope to enhance both its look and the level of comfort provided. The frame in powder-coated tubular metal comes in a wide variety of colours; the slightly curved seat - for the indoor versions - is in ash wood (left au naturel or painted) or upholstered with various fabrics, leather or eco-leather.