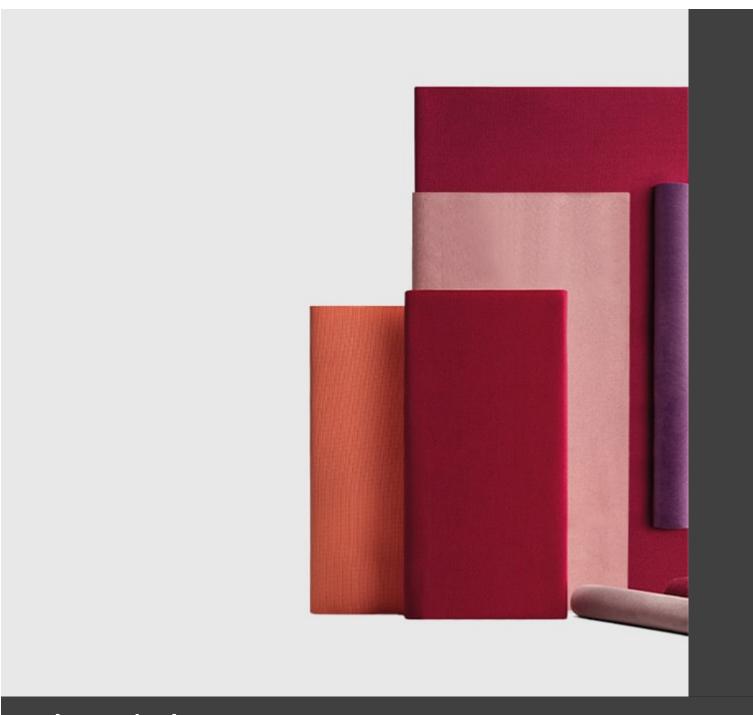

frame in powder-coated tubular metal comes in a wide variety of colours; the slightly curved seat - for the indoor versions - is in ash wood (left au naturel or painted) or upholstered with various fabrics, leather or eco-leather.

### **DESCRIPTION:**

Stackable chair with painted metal structure and integral polyurethane seat. Also available in outdoor version.

## **Dimensions**











### **ADDITIONAL INFORMATION**

Arms No

Colour Black, Natural, Walnut, White, Other

Leadtime <u>14 weeks +</u>

LinkingNoMaterialMetalStackingNo

**Price** <u>200 – 500</u>













**Brand Content** 





<u>In-Out | Side CATALOGUE \_new</u>





# **Collections Book**



**Download 3D Models** 



# **Finishes**



# Metal Finishes

<mark>/iew</mark>





# Leather / Vinyl

/iev





/iew





# Leather / Vinyl

<u>view</u>





# Table Tops

<u>/iew</u>





# PU Seats / Ropes

∕iev

The Genoa chair collection, by talented young designer Cesare Ehr, featuring a stool and a chair with armrests, is also available in an outdoor version. The distinguishing element is the 'one-line' backrest, obtained by curving a single metal tube which - with its virtually endless wavy line, also extended to the armrests in this new version - is an elegant addition to every space, bringing a sense of lightness. The outdoor version of the chair will be presented at Salone del Mobile 2019. With integral body in polyurethane, mass painted in the mould, it is also available with a woven backrest in coloured rope to enhance both its look and the level of comfort provided. The frame in powder-coated t