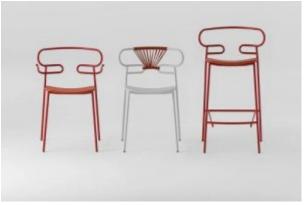

#### **GENOA MET**

The Genoa seating collection, designed by the young Cesare Ehr, is expanding with the stool and chair with armrests versions, also in the outdoor variant. The characterizing element is the 'one line' backrest, obtained from the curvature of a single metal tube which - with its virtually infinite sinuous line, extended into this new version in the armrests - fits discreetly into any space, connoting it with lightness. At the Salone del Mobile 2019 the outdoor version of the seats is presented - with a body in integral polyurethane painted in the mass and in the mold - also available with a backrest woven with colored rope, which enhances, in addition to aesthetics, the level of comfort. The powder-coated metal tubular structure is available in a wide range of colors; the slightly curved seat - for the indoor versions - is in ash wood (natural or painted), or padded with different fabrics, leather or eco-leather.

# PU Seats / Ropes

lev.

The Genoa seating collection, designed by the young Cesare Ehr, is expanding with the stool and chair with armrests versions, also in the outdoor variant. The characterizing element is the 'one line' backrest, obtained from the curvature of a single metal tube which - with its virtually infinite sinuous line, extended into this new version in the armrests - fits discreetly into any space, connoting it with lightness. At the Salone del Mobile 2019 the outdoor version of the seats is presented - with a body in integral polyurethane painted in the mass and in the mold - also available with a backrest woven with colored rope, which enhances, in addition to aesthetics, the level of comfort. The powder-coated metal tubular structure is available in a wide range of colors; the slightly curved seat - for the indoor versions - is in ash wood (natural or painted), or padded with different fabrics, leather or eco-leather.