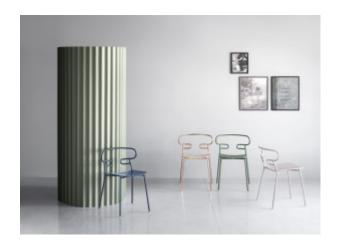

#### **GENOA MET**

The Genoa seating collection, designed by the young Cesare Ehr, is expanding with the stool and chair with armrests versions, also in the outdoor variant. The characterizing element is the 'one line' backrest, obtained from the curvature of a single metal tube which - with its virtually infinite sinuous line, extended into this new version in the armrests - fits discreetly into any space, connoting it with lightness. At the Salone del Mobile 2019 the outdoor version of the seats is presented - with a body in integral polyurethane painted in the mass and in the mold - also available with a backrest woven with colored rope, which enhances, in addition to aesthetics, the level of comfort. The powder-coated metal tubular structure is available in a wide range of colors; the slightly curved seat - for the indoor versions - is in ash wood (natural or painted), or padded with different fabrics, leather or eco-leather.

# PU Seats / Ropes

lev.

The Genoa seating collection, designed by the young Cesare Ehr, is expanding with the stool and chair with armrests versions, also in the outdoor variant. The characterizing element is the 'one line' backrest, obtained from the curvature of a single metal tube which - with its virtually infinite sinuous line, extended into this new version in the armrests - fits discreetly into any space, connoting it with lightness. At the Salone del Mobile 2019 the outdoor version of the seats is presented - with a body in integral polyurethane painted in the mass and in the mold - also available with a backrest woven with colored rope, which enhances, in addition to aesthetics, the level of comfort. The powder-coated metal tubular structure is available in a wide range of colors; the slightly curved seat - for the indoor versions - is in ash wood (natural or painted), or padded with different fabrics, leather or eco-leather.