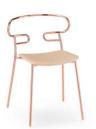

#### **GENOA MET**

The Genoa seating collection, designed by the young Cesare Ehr, is expanding with the stool and chair with armrests versions, also in the outdoor variant. The characterizing element is the 'one line' backrest, obtained from the curvature of a single metal tube which - with its virtually infinite sinuous line, extended into this new version in the armrests - fits discreetly into any space, connoting it with lightness. At the Salone del Mobile 2019 the outdoor version of the seats is presented - with a body in integral polyurethane painted in the mass and in the mold - also available with a backrest woven with colored rope, which enhances, in addition to aesthetics, the level of comfort. The powder-coated metal tubular structure is available in a wide range of colors; the slightly curved seat - for the indoor versions - is in ash wood (natural or painted), or padded with different fabrics, leather or eco-leather.

# PU Seats / Ropes

lev.

The Genoa seating collection, designed by the young Cesare Ehr, is expanding with the stool and chair with armrests versions, also in the outdoor variant. The characterizing element is the 'one line' backrest, obtained from the curvature of a single metal tube which - with its virtually infinite sinuous line, extended into this new version in the armrests - fits discreetly into any space, connoting it with lightness. At the Salone del Mobile 2019 the outdoor version of the seats is presented - with a body in integral polyurethane painted in the mass and in the mold - also available with a backrest woven with colored rope, which enhances, in addition to aesthetics, the level of comfort. The powder-coated metal tubular structure is available in a wide range of colors; the slightly curved seat - for the indoor versions - is in ash wood (natural or painted), or padded with different fabrics, leather or eco-leather.