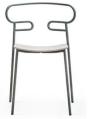

#### **GENOA MET**

The Genoa seating collection, designed by the young Cesare Ehr, is expanding with the stool and chair with armrests versions, also in the outdoor variant. The characterizing element is the 'one line' backrest, obtained from the curvature of a single metal tube which - with its virtually infinite sinuous line, extended into this new version in the armrests - fits discreetly into any space, connoting it with lightness. At the Salone del Mobile 2019 the outdoor version of the seats is presented - with a body in integral polyurethane painted in the mass and in the mold - also available with a backrest woven with colored rope, which enhances, in addition to aesthetics, the level of comfort. The powder-coated metal tubular structure is available in a wide range of colors; the slightly curved seat - for the indoor versions - is in ash wood (natural or painted), or padded with different fabrics, leather or eco-leather.

# PU Seats / Ropes

lev.

The Genoa seating collection, designed by the young Cesare Ehr, is expanding with the stool and chair with armrests versions, also in the outdoor variant. The characterizing element is the 'one line' backrest, obtained from the curvature of a single metal tube which - with its virtually infinite sinuous line, extended into this new version in the armrests - fits discreetly into any space, connoting it with lightness. At the Salone del Mobile 2019 the outdoor version of the seats is presented - with a body in integral polyurethane painted in the mass and in the mold - also available with a backrest woven with colored rope, which enhances, in addition to aesthetics, the level of comfort. The powder-coated metal tubular structure is available in a wide range of colors; the slightly curved seat - for the indoor versions - is in ash wood (natural or painted), or padded with different fabrics, leather or eco-leather.