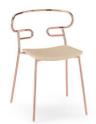

#### **GENOA MET**

The Genoa seating collection, designed by the young Cesare Ehr, is expanding with the stool and chair with armrests versions, also in the outdoor variant. The characterizing element is the 'one line' backrest, obtained from the curvature of a single metal tube which - with its virtually infinite sinuous line, extended into this new version in the armrests - fits discreetly into any space, connoting it with lightness. At the Salone del Mobile 2019 the outdoor version of the seats is presented - with a body in integral polyurethane painted in the mass and in the mold - also available with a backrest woven with colored rope, which enhances, in addition to aesthetics, the level of comfort. The powder-coated metal tubular structure is available in a wide range of colors; the slightly curved seat - for the indoor versions - is in ash wood (natural or painted), or padded with different fabrics, leather or eco-leather.

# PU Seats / Ropes

lev.

The Genoa seating collection, designed by the young Cesare Ehr, is expanding with the stool and chair with armrests versions, also in the outdoor variant. The characterizing element is the 'one line' backrest, obtained from the curvature of a single metal tube which - with its virtually infinite sinuous line, extended into this new version in the armrests - fits discreetly into any space, connoting it with lightness. At the Salone del Mobile 2019 the outdoor version of the seats is presented - with a body in integral polyurethane painted in the mass and in the mold - also available with a backrest woven with colored rope, which enhances, in addition to aesthetics, the level of comfort. The powder-coated metal tubular structure is available in a wide range of colors; the slightly curved seat - for the indoor versions - is in ash wood (natural or painted), or padded with different fabrics, leather or eco-leather.