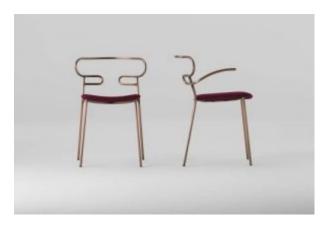

#### **GENOA MET**

The Genoa seating collection, designed by the young Cesare Ehr, is expanding with the stool and chair with armrests versions, also in the outdoor variant. The characterizing element is the 'one line' backrest, obtained from the curvature of a single metal tube which - with its virtually infinite sinuous line, extended into this new version in the armrests - fits discreetly into any space, connoting it with lightness. At the Salone del Mobile 2019 the outdoor version of the seats is presented - with a body in integral polyurethane painted in the mass and in the mold - also available with a backrest woven with colored rope, which enhances, in addition to aesthetics, the level of comfort. The powder-coated metal tubular structure is available in a wide range of colors; the slightly curved seat - for the indoor versions - is in ash wood (natural or painted), or padded with different fabrics, leather or eco-leather.

# PU Seats / Ropes

lev.

The Genoa seating collection, designed by the young Cesare Ehr, is expanding with the stool and chair with armrests versions, also in the outdoor variant. The characterizing element is the 'one line' backrest, obtained from the curvature of a single metal tube which - with its virtually infinite sinuous line, extended into this new version in the armrests - fits discreetly into any space, connoting it with lightness. At the Salone del Mobile 2019 the outdoor version of the seats is presented - with a body in integral polyurethane painted in the mass and in the mold - also available with a backrest woven with colored rope, which enhances, in addition to aesthetics, the level of comfort. The powder-coated metal tubular structure is available in a wide range of colors; the slightly curved seat - for the indoor versions - is in ash wood (natural or painted), or padded with different fabrics, leather or eco-leather.