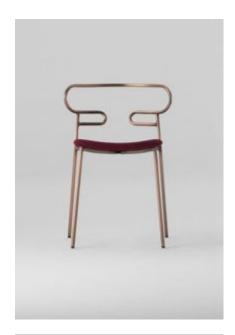

# PU Seats / Ropes

lev.

The Genoa seating collection, designed by the young Cesare Ehr, is expanding with the stool and chair with armrests versions, also in the outdoor variant. The characterizing element is the 'one line' backrest, obtained from the curvature of a single metal tube which - with its virtually infinite sinuous line, extended into this new version in the armrests - fits discreetly into any space, connoting it with lightness. At the Salone del Mobile 2019 the outdoor version of the seats is presented - with a body in integral polyurethane painted in the mass and in the mold - also available with a backrest woven with colored rope, which enhances, in addition to aesthetics, the level of comfort. The powder-coated metal tubular structure is available in a wide range of colors; the slightly curved seat - for the indoor versions - is in ash wood (natural or painted), or padded with different fabrics, leather or eco-leather.