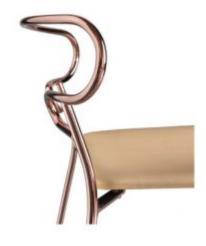

#### **GENOA MET**

The Genoa seating collection, designed by the young Cesare Ehr, is expanding with the stool and chair with armrests versions, also in the outdoor variant. The characterizing element is the 'one line' backrest, obtained from the curvature of a single metal tube which - with its virtually infinite sinuous line, extended into this new version in the armrests - fits discreetly into any space, connoting it with lightness. At the Salone del Mobile 2019 the outdoor version of the seats is presented - with a body in integral polyurethane painted in the mass and in the mold - also available with a backrest woven with colored rope, which enhances, in addition to aesthetics, the level of comfort. The powder-coated metal tubular structure is available in a wide range of colors; the slightly curved seat - for the indoor versions - is in ash wood (natural or painted), or padded with different fabrics, leather or eco-leather.

# PU Seats / Ropes

lev.

The Genoa seating collection, designed by the young Cesare Ehr, is expanding with the stool and chair with armrests versions, also in the outdoor variant. The characterizing element is the 'one line' backrest, obtained from the curvature of a single metal tube which - with its virtually infinite sinuous line, extended into this new version in the armrests - fits discreetly into any space, connoting it with lightness. At the Salone del Mobile 2019 the outdoor version of the seats is presented - with a body in integral polyurethane painted in the mass and in the mold - also available with a backrest woven with colored rope, which enhances, in addition to aesthetics, the level of comfort. The powder-coated metal tubular structure is available in a wide range of colors; the slightly curved seat - for the indoor versions - is in ash wood (natural or painted), or padded with different fabrics, leather or eco-leather.