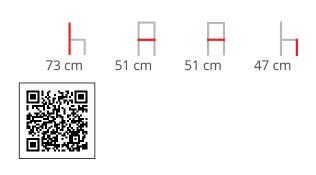

l tube which - with its virtually infinite sinuous line, extended into this new version in the armrests - fits discreetly into any space, connoting it with lightness. At the Salone del Mobile 2019 the outdoor version of the seats is presented - with a body in integral polyurethane painted in the mass and in the mold - also available with a backrest woven with colored rope, which enhances, in addition to aesthetics, the level of comfort. The powder-coated metal tubular structure is available in a wide range of colors; the slightly curved seat - for the indoor versions - is in ash wood (natural or painted), or padded with different fabrics, leather or eco-leather.

### **DESCRIPTION:**

Stackable structure in painted and lacquered metal in different colors, wooden seat.

### **Dimensions**















#### **ADDITIONAL INFORMATION**

Arms No

**Colour** <u>Black, Natural, Walnut, White, Other</u>

Leadtime <u>14 weeks +</u>

LinkingNoMaterialMetalStackingNo

**Price** <u>200 – 500</u>





























## **Brand Content**



<u>In-Out | Side CATALOGUE \_new</u>





### **Collections Book**



**Download 3D Models** 



## **Finishes**



# Metal Finishes

/iew





# Leather / Vinyl

<u>view</u>





/iew





# Leather / Vinyl

<u>/iev</u>





# Table Tops

/iew





# PU Seats / Ropes

lev.

The Genoa seating collection, designed by the young Cesare Ehr, is expanding with the stool and chair with armrests versions, also in the outdoor variant. The characterizing element is the 'one line' backrest, obtained from the curvature of a single metal tube which - w