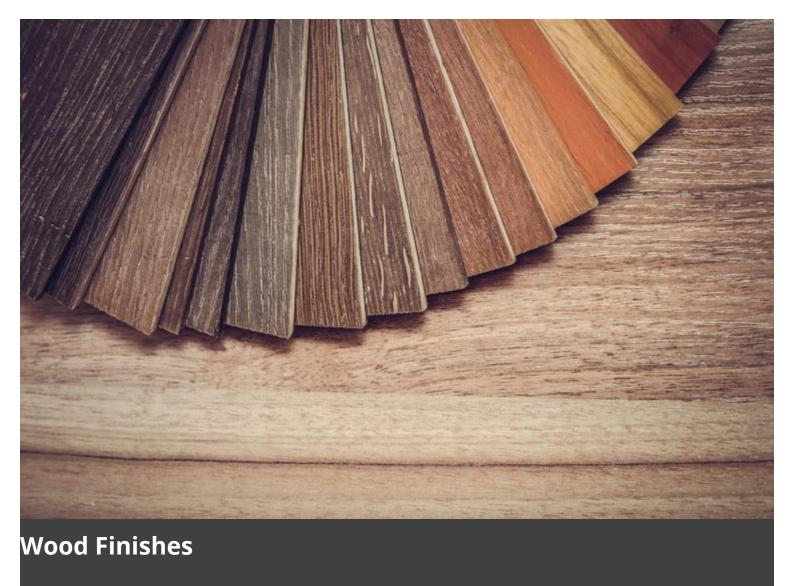

comfort. The powder-coated metal tubular structure is available in a wide range of colors; the slightly curved seat - for the indoor versions - is in ash wood (natural or painted), or padded with different fabrics, leather or eco-leather.

### **DESCRIPTION:**

Stackable structure in painted and lacquered metal in different colors, wooden seat.

### **Dimensions**















#### **ADDITIONAL INFORMATION**

Arms No

**Colour** <u>Black, Natural, Walnut, White, Other</u>

Leadtime <u>14 weeks +</u>

LinkingNoMaterialMetalStackingNo

**Price** <u>200 – 500</u>





























## **Brand Content**



<u>In-Out | Side CATALOGUE \_new</u>





### **Collections Book**



**Download 3D Models** 



## **Finishes**



# Metal Finishes

/iew





# Leather / Vinyl

<u>view</u>





/iew





# Leather / Vinyl

<u>/iev</u>





# Table Tops

/iew





# PU Seats / Ropes

lev.

The Genoa seating collection, designed by the young Cesare Ehr, is expanding with the stool and chair with armrests versions, also in the outdoor variant. The characterizing element is the 'one line' backrest, obtained from the curvature of a single metal tube which - with its virtually infinite sinuous line, extended into this new version in the armrests - fits discreetly into any space, connoting it with lightness. At the Salone del Mobile 2019 the outdoor version of the seats is presented - with a body in integral polyurethane painted in the mass and in the mold - also available with a backrest woven with colored rope, which enhances, in addition to aesthetics, the level of comfort. The pow