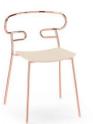

#### **GENOA MET**

The Genoa seating collection, designed by the young Cesare Ehr, is expanding with the stool and chair with armrests versions, also in the outdoor variant. The characterizing element is the 'one line' backrest, obtained from the curvature of a single metal tube which - with its virtually infinite sinuous line, extended into this new version in the armrests - fits discreetly into any space, connoting it with lightness. At the Salone del Mobile 2019 the outdoor version of the seats is presented - with a body in integral polyurethane painted in the mass and in the mold - also available with a backrest woven with colored rope, which enhances, in addition to aesthetics, the level of comfort. The powder-coated metal tubular structure is available in a wide range of colors; the slightly curved seat - for the indoor versions - is in ash wood (natural or painted), or padded with different fabrics, leather or eco-leather.

# PU Seats / Ropes

lev.

The Genoa seating collection, designed by the young Cesare Ehr, is expanding with the stool and chair with armrests versions, also in the outdoor variant. The characterizing element is the 'one line' backrest, obtained from the curvature of a single metal tube which - with its virtually infinite sinuous line, extended into this new version in the armrests - fits discreetly into any space, connoting it with lightness. At the Salone del Mobile 2019 the outdoor version of the seats is presented - with a body in integral polyurethane painted in the mass and in the mold - also available with a backrest woven with colored rope, which enhances, in addition to aesthetics, the level of comfort. The powder-coated metal tubular structure is available in a wide range of colors; the slightly curved seat - for the indoor versions - is in ash wood (natural or painted), or padded with different fabrics, leather or eco-leather.