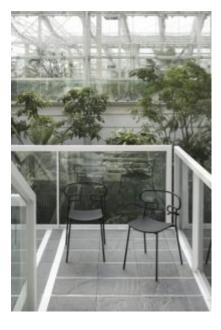

#### **GENOA MET**

The Genoa seating collection, designed by the young Cesare Ehr, is expanding with the stool and chair with armrests versions, also in the outdoor variant. The characterizing element is the 'one line' backrest, obtained from the curvature of a single metal tube which - with its virtually infinite sinuous line, extended into this new version in the armrests - fits discreetly into any space, connoting it with lightness. At the Salone del Mobile 2019 the outdoor version of the seats is presented - with a body in integral polyurethane painted in the mass and in the mold - also available with a backrest woven with colored rope, which enhances, in addition to aesthetics, the level of comfort. The powder-coated metal tubular structure is available in a wide range of colors; the slightly curved seat - for the indoor versions - is in ash wood (natural or painted), or padded with different fabrics, leather or eco-leather.

# PU Seats / Ropes

lev.

The Genoa seating collection, designed by the young Cesare Ehr, is expanding with the stool and chair with armrests versions, also in the outdoor variant. The characterizing element is the 'one line' backrest, obtained from the curvature of a single metal tube which - with its virtually infinite sinuous line, extended into this new version in the armrests - fits discreetly into any space, connoting it with lightness. At the Salone del Mobile 2019 the outdoor version of the seats is presented - with a body in integral polyurethane painted in the mass and in the mold - also available with a backrest woven with colored rope, which enhances, in addition to aesthetics, the level of comfort. The powder-coated metal tubular structure is available in a wide range of colors; the slightly curved seat - for the indoor versions - is in ash wood (natural or painted), or padded with different fabrics, leather or eco-leather.