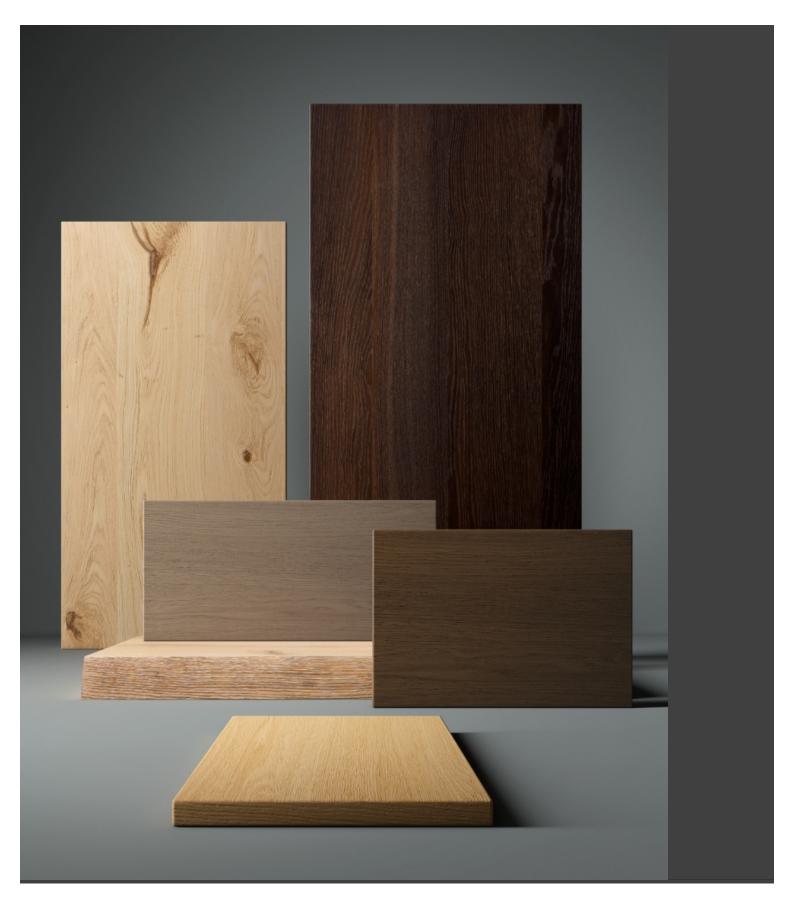

ucture is available in a wide range of colors; the slightly curved seat - for the indoor versions - is in ash wood (natural or painted), or padded with different fabrics, leather or eco-leather.

### **DESCRIPTION:**

Stackable structure in painted and lacquered metal in different colors, wooden seat.

### **Dimensions**















#### **ADDITIONAL INFORMATION**

Arms No

**Colour** <u>Black, Natural, Walnut, White, Other</u>

Leadtime <u>14 weeks +</u>

LinkingNoMaterialMetalStackingNo

**Price** <u>200 – 500</u>





























## **Brand Content**



<u>In-Out | Side CATALOGUE \_new</u>





### **Collections Book**



**Download 3D Models** 



## **Finishes**



# Metal Finishes

/iew





# Leather / Vinyl

<u>view</u>





/iew





# Leather / Vinyl

<u>/iev</u>





# Table Tops

/iew





# PU Seats / Ropes

lev.

The Genoa seating collection, designed by the young Cesare Ehr, is expanding with the stool and chair with armrests versions, also in the outdoor variant. The characterizing element is the 'one line' backrest, obtained from the curvature of a single metal tube which - with its virtually infinite sinuous line, extended into this new version in the armrests - fits discreetly into any space, connoting it with lightness. At the Salone del Mobile 2019 the outdoor version of the seats is presented - with a body in integral polyurethane painted in the mass and in the mold - also available with a backrest woven with colored rope, which enhances, in addition to aesthetics, the level of comfort. The powder-coated metal tubular structure is availa