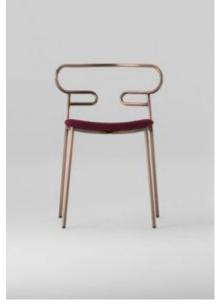

#### **GENOA MET**

The Genoa seating collection, designed by the young Cesare Ehr, is expanding with the stool and chair with armrests versions, also in the outdoor variant. The characterizing element is the 'one line' backrest, obtained from the curvature of a single metal tube which - with its virtually infinite sinuous line, extended into this new version in the armrests - fits discreetly into any space, connoting it with lightness. At the Salone del Mobile 2019 the outdoor version of the seats is presented - with a body in integral polyurethane painted in the mass and in the mold - also available with a backrest woven with colored rope, which enhances, in addition to aesthetics, the level of comfort. The powder-coated metal tubular structure is available in a wide range of colors; the slightly curved seat - for the indoor versions - is in ash wood (natural or painted), or padded with different fabrics, leather or eco-leather.

# PU Seats / Ropes

lev.

The Genoa seating collection, designed by the young Cesare Ehr, is expanding with the stool and chair with armrests versions, also in the outdoor variant. The characterizing element is the 'one line' backrest, obtained from the curvature of a single metal tube which - with its virtually infinite sinuous line, extended into this new version in the armrests - fits discreetly into any space, connoting it with lightness. At the Salone del Mobile 2019 the outdoor version of the seats is presented - with a body in integral polyurethane painted in the mass and in the mold - also available with a backrest woven with colored rope, which enhances, in addition to aesthetics, the level of comfort. The powder-coated metal tubular structure is available in a wide range of colors; the slightly curved seat - for the indoor versions - is in ash wood (natural or painted), or padded with different fabrics, leather or eco-leather.