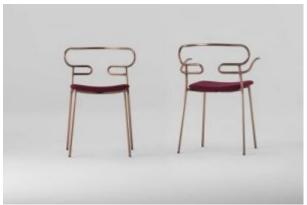

#### **GENOA MET**

The Genoa seating collection, designed by the young Cesare Ehr, is expanding with the stool and chair with armrests versions, also in the outdoor variant. The characterizing element is the 'one line' backrest, obtained from the curvature of a single metal tube which - with its virtually infinite sinuous line, extended into this new version in the armrests - fits discreetly into any space, connoting it with lightness. At the Salone del Mobile 2019 the outdoor version of the seats is presented - with a body in integral polyurethane painted in the mass and in the mold - also available with a backrest woven with colored rope, which enhances, in addition to aesthetics, the level of comfort. The powder-coated metal tubular structure is available in a wide range of colors; the slightly curved seat - for the indoor versions - is in ash wood (natural or painted), or padded with different fabrics, leather or eco-leather.

# PU Seats / Ropes

lev.

The Genoa seating collection, designed by the young Cesare Ehr, is expanding with the stool and chair with armrests versions, also in the outdoor variant. The characterizing element is the 'one line' backrest, obtained from the curvature of a single metal tube which - with its virtually infinite sinuous line, extended into this new version in the armrests - fits discreetly into any space, connoting it with lightness. At the Salone del Mobile 2019 the outdoor version of the seats is presented - with a body in integral polyurethane painted in the mass and in the mold - also available with a backrest woven with colored rope, which enhances, in addition to aesthetics, the level of comfort. The powder-coated metal tubular structure is available in a wide range of colors; the slightly curved seat - for the indoor versions - is in ash wood (natural or painted), or padded with different fabrics, leather or eco-leather.