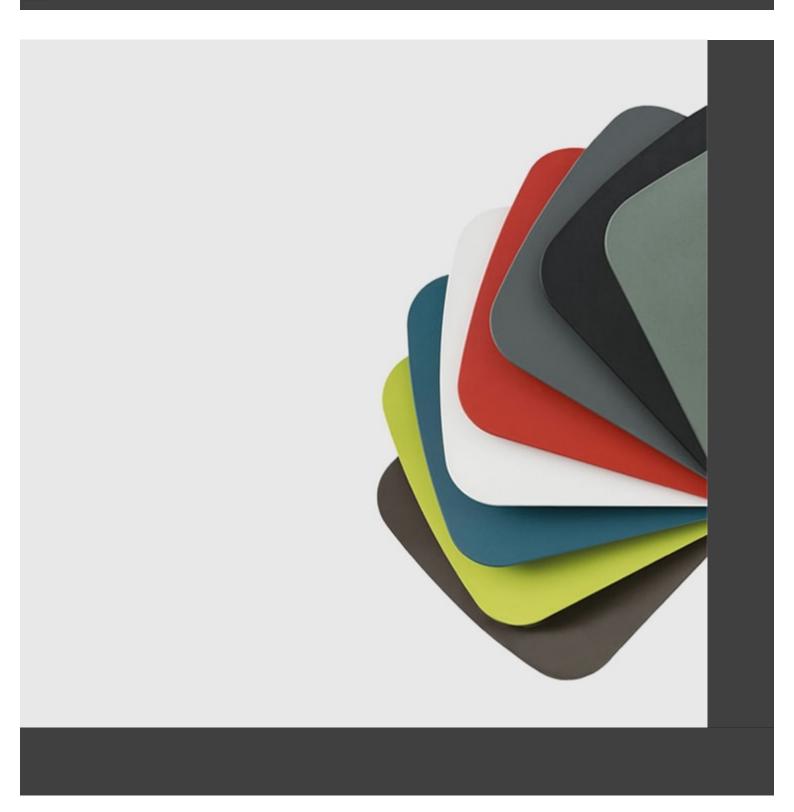

## **Finishes**

# PU Seats / Ropes

lev.

The Genoa seating collection, designed by the young Cesare Ehr, is expanding with the stool and chair with armrests versions, also in the outdoor variant. The characterizing element is the 'one line' backrest, obtained from the curvature of a single metal tube which - with its virtually infinite sinuous line, extended into this new version in the armrests - fits discreetly into any space, connoting it with lightness. At the Salone del Mobile 2019 the outdoor version of the seats is presented - with a body in integral polyurethane painted in the mass and in the mold - also available with a backrest woven with colored rope, which enhances, in addition to aesthetics, the level of comfort. The powder-coated metal tubular structure is available in a wide range of colors; the slightly curved seat - for the indoor versions - is in ash wood (natural or painted), or padded with different fabrics, leather or eco-leather.