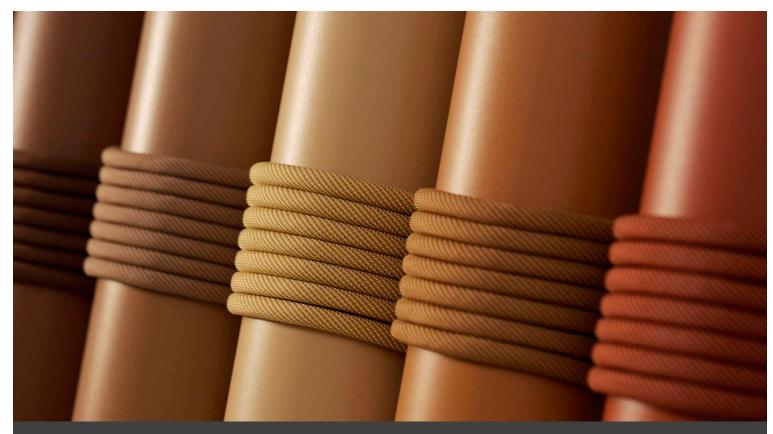

# PU Seats / Ropes

lev.

The Genoa seating collection, designed by the young Cesare Ehr, is expanding with the stool and chair with armrests versions, also in the outdoor variant. The characterizing element is the 'one line' backrest, obtained from the curvature of a single metal tube which - with its virtually infinite sinuous line, extended into this new version in the armrests - fits discreetly into any space, connoting it with lightness. At the Salone del Mobile 2019 the outdoor version of the seats is presented - with a body in integral polyurethane painted in the mass and in the mold - also available with a backrest woven with colored rope, which enhances, in addition to aesthetics, the level of comfort. The powder-coated metal tubular structure is available in a wide range of colors; the slightly curved seat - for the indoor versions - is in ash wood (natural or painted), or padded with different fabrics, leather or eco-leather.