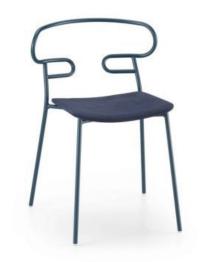

### **DESCRIPTION:**

Stackable structure in painted and lacquered metal in different colors, wooden seat.

#### **DESCRIPTION:**

Stackable structure in painted and lacquered metal in different colors, wooden seat.