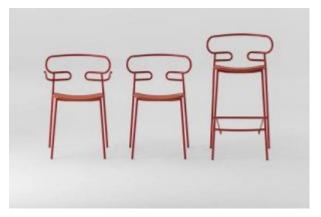

#### **GENOA MET**

The Genoa seating collection, designed by the young Cesare Ehr, is expanding with the stool and chair with armrests versions, also in the outdoor variant. The characterizing element is the 'one line' backrest, obtained from the curvature of a single metal tube which - with its virtually infinite sinuous line, extended into this new version in the armrests - fits discreetly into any space, connoting it with lightness. At the Salone del Mobile 2019 the outdoor version of the seats is presented - with a body in integral polyurethane painted in the mass and in the mold - also available with a backrest woven with colored rope, which enhances, in addition to aesthetics, the level of comfort. The powder-coated metal tubular structure is available in a wide range of colors; the slightly curved seat - for the indoor versions - is in ash wood (natural or painted), or padded with different fabrics, leather or eco-leather.