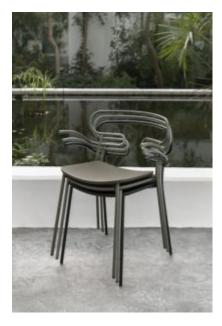

#### **GENOA MET**

The Genoa seating collection, designed by the young Cesare Ehr, is expanding with the stool and chair with armrests versions, also in the outdoor variant. The characterizing element is the 'one line' backrest, obtained from the curvature of a single metal tube which - with its virtually infinite sinuous line, extended into this new version in the armrests - fits discreetly into any space, connoting it with lightness. At the Salone del Mobile 2019 the outdoor version of the seats is presented - with a body in integral polyurethane painted in the mass and in the mold - also available with a backrest woven with colored rope, which enhances, in addition to aesthetics, the level of comfort. The powder-coated metal tubular structure is available in a wide range of colors; the slightly curved seat - for the indoor versions - is in ash wood (natural or painted), or padded with different fabrics, leather or eco-leather.

# PU Seats / Ropes

lev.

The Genoa seating collection, designed by the young Cesare Ehr, is expanding with the stool and chair with armrests versions, also in the outdoor variant. The characterizing element is the 'one line' backrest, obtained from the curvature of a single metal tube which - with its virtually infinite sinuous line, extended into this new version in the armrests - fits discreetly into any space, connoting it with lightness. At the Salone del Mobile 2019 the outdoor version of the seats is presented - with a body in integral polyurethane painted in the mass and in the mold - also available with a backrest woven with colored rope, which enhances, in addition to aesthetics, the level of comfort. The powder-coated metal tubular structure is available in a wide range of colors; the slightly curved seat - for the indoor versions - is in ash wood (natural or painted), or padded with different fabrics, leather or eco-leather.