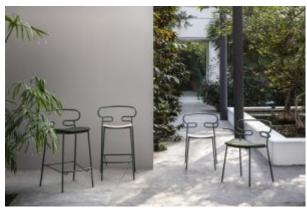

#### **GENOA MET**

The Genoa seating collection, designed by the young Cesare Ehr, is expanding with the stool and chair with armrests versions, also in the outdoor variant. The characterizing element is the 'one line' backrest, obtained from the curvature of a single metal tube which - with its virtually infinite sinuous line, extended into this new version in the armrests - fits discreetly into any space, connoting it with lightness. At the Salone del Mobile 2019 the outdoor version of the seats is presented - with a body in integral polyurethane painted in the mass and in the mold - also available with a backrest woven with colored rope, which enhances, in addition to aesthetics, the level of comfort. The powder-coated metal tubular structure is available in a wide range of colors; the slightly curved seat - for the indoor versions - is in ash wood (natural or painted), or padded with different fabrics, leather or eco-leather.