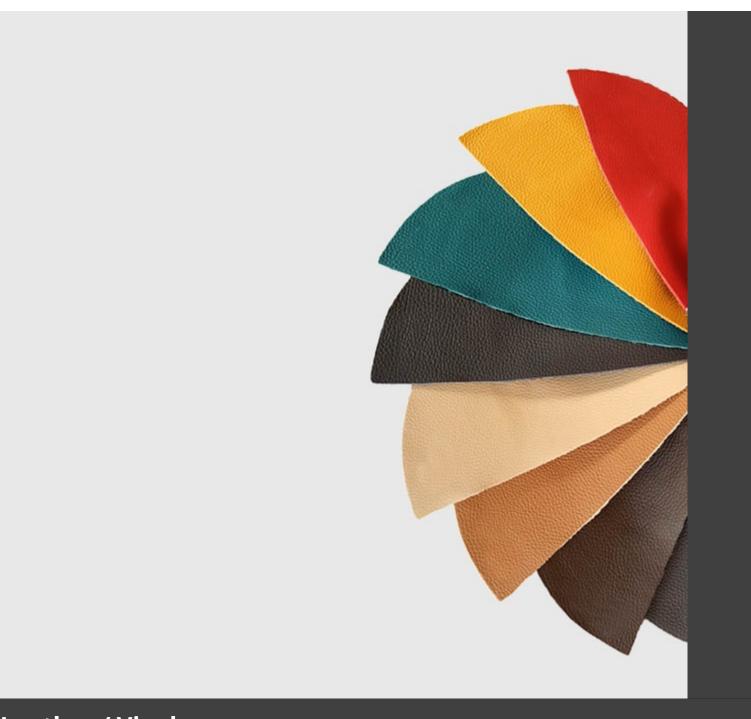

ddition to aesthetics, the level of comfort. The powder-coated metal tubular structure is available in a wide range of colors; the slightly curved seat - for the indoor versions - is in ash wood (natural or painted), or padded with different fabrics, leather or eco-leather.

### **DESCRIPTION:**

Stackable structure in painted and lacquered metal in different colors, wooden seat.

### **Dimensions**















#### **ADDITIONAL INFORMATION**

Arms No

**Colour** <u>Black, Natural, Walnut, White, Other</u>

Leadtime <u>14 weeks +</u>

LinkingNoMaterialMetalStackingNo

**Price** <u>200 – 500</u>





























## **Brand Content**



<u>In-Out | Side CATALOGUE \_new</u>





### **Collections Book**



**Download 3D Models** 



## **Finishes**



# Metal Finishes

/iew





# Leather / Vinyl

<u>view</u>





/iew





# Leather / Vinyl

<u>/iev</u>





# Table Tops

/iew





# PU Seats / Ropes

lev.

The Genoa seating collection, designed by the young Cesare Ehr, is expanding with the stool and chair with armrests versions, also in the outdoor variant. The characterizing element is the 'one line' backrest, obtained from the curvature of a single metal tube which - with its virtually infinite sinuous line, extended into this new version in the armrests - fits discreetly into any space, connoting it with lightness. At the Salone del Mobile 2019 the outdoor version of the seats is presented - with a body in integral polyurethane painted in the mass and in the mold - also available with a backrest woven with colored rope, which enhances, in addition to aesth