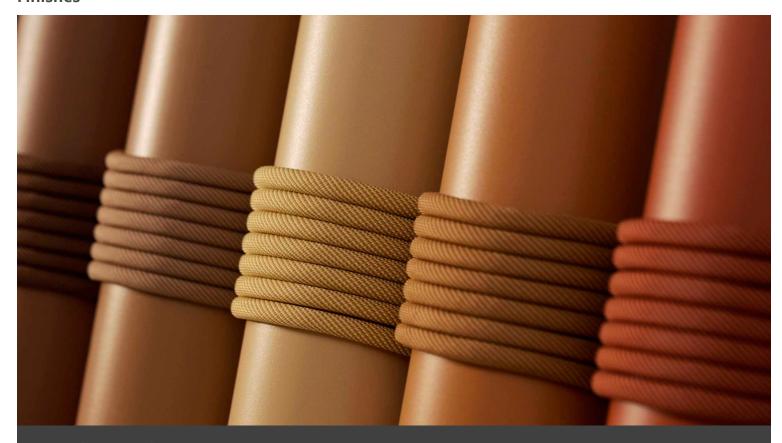

lable with a woven backrest in coloured rope to enhance both its look and the level of comfort provided. The frame in powder-coated tubular metal comes in a wide variety of colours; the slightly curved seat - for the indoor versions - is in ash wood (left au naturel or painted) or upholstered with various fabrics, leather or eco-leather.

#### **DESCRIPTION:**

Structure in painted metal or in polished chrome, polished black chrome, polished brass, seat in ash, back with colored rope weaving.

### **Dimensions**









**ADDITIONAL INFORMATION** 

Traba Colours (Metal)

Antracite, Black, Bordeaux, Bronze Brown, Dark Green, Sage Green, Taupe, White



**Brand Content** 





<u>In-Out | Side CATALOGUE \_new</u>





### **Collections Book**



**Download 3D Models** 



### **Finishes**



## Metal Finishes

/iew





# Leather / Vinyl

<u>view</u>





<u>/iew</u>





## Leather / Vinyl

<u>view</u>





### Table Tops

lew/





### PU Seats / Ropes

/iev

The Genoa chair collection, by talented young designer Cesare Ehr, featuring a stool and a chair with armrests, is also available in an outdoor version. The distinguishing element is the 'one-line' backrest, obtained by curving a single metal tube which - with its virtually endless wavy line, also extended to the armrests in this new version - is an elegant addition to every space, bringing a sense of lightness. The outdoor version of the chair will be presented at Salone del Mobile 2019. With integral body in polyurethane, mass painted in the mould, it is also available with a woven backrest in coloured rope to enhan