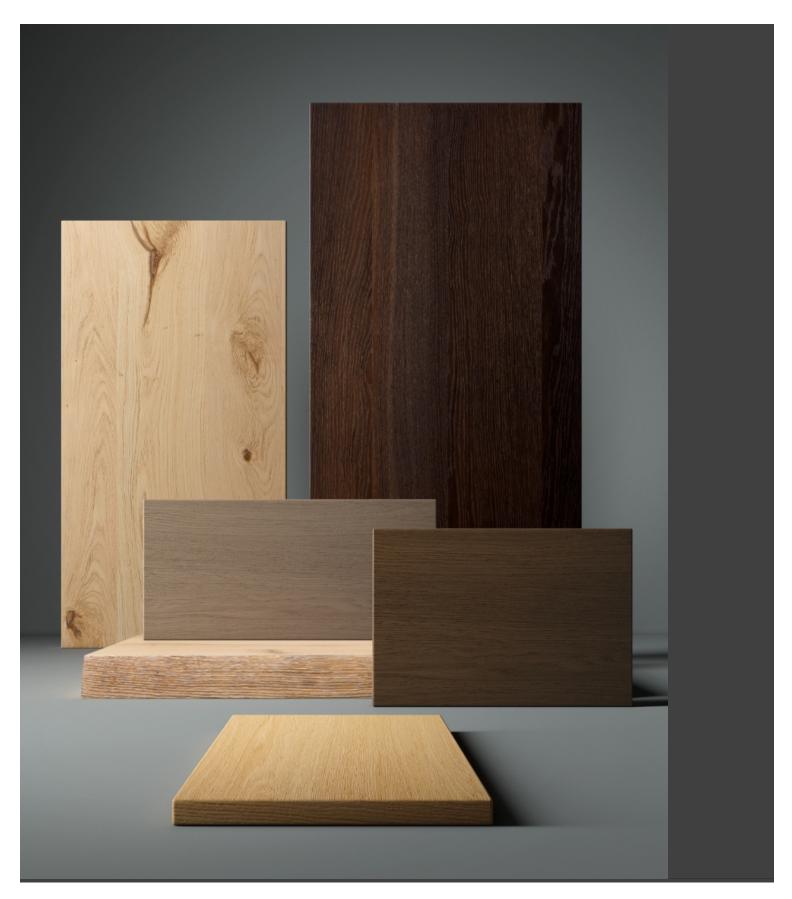

powder-coated tubular metal comes in a wide variety of colours; the slightly curved seat - for the indoor versions - is in ash wood (left au naturel or painted) or upholstered with various fabrics, leather or eco-leather.

#### **DESCRIPTION:**

Structure in painted metal or in polished chrome, polished black chrome, polished brass, seat in ash, back with colored rope weaving.

### **Dimensions**









**ADDITIONAL INFORMATION** 

Traba Colours (Metal)

Antracite, Black, Bordeaux, Bronze Brown, Dark Green, Sage Green, Taupe, White



**Brand Content** 





<u>In-Out | Side CATALOGUE \_new</u>





### **Collections Book**



**Download 3D Models** 



### **Finishes**



## Metal Finishes

/iew





# Leather / Vinyl

<u>view</u>





<u>/iew</u>





## Leather / Vinyl

<u>view</u>





### Table Tops

lew/





### PU Seats / Ropes

/iev

The Genoa chair collection, by talented young designer Cesare Ehr, featuring a stool and a chair with armrests, is also available in an outdoor version. The distinguishing element is the 'one-line' backrest, obtained by curving a single metal tube which - with its virtually endless wavy line, also extended to the armrests in this new version - is an elegant addition to every space, bringing a sense of lightness. The outdoor version of the chair will be presented at Salone del Mobile 2019. With integral body in polyurethane, mass painted in the mould, it is also available with a woven backrest in coloured rope to enhance both its look and the level of comfort provided. The frame in powder-coated tubular metal comes in a wide variety