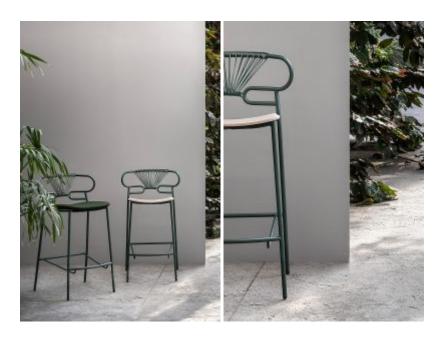

### PU Seats / Ropes

/iev

The Genoa chair collection, by talented young designer Cesare Ehr, featuring a stool and a chair with armrests, is also available in an outdoor version. The distinguishing element is the 'one-line' backrest, obtained by curving a single metal tube which - with its virtually endless wavy line, also extended to the armrests in this new version - is an elegant addition to every space, bringing a sense of lightness. The outdoor version of the chair will be presented at Salone del Mobile 2019. With integral body in polyurethane, mass painted in the mould, it is also available with a woven backrest in coloured rope to enhance both its look and the level of comfort provided. The frame in powder-coated tubular metal comes in a wide variety of colours; the slightly curved seat - for the indoor versions - is in ash wood (left au naturel or painted) or upholstered with various fabrics, leather or eco-leather.

#### **DESCRIPTION:**

Structure in painted metal or in polished chrome, polished black chrome, polished brass, seat in ash, back with colored rope weaving.