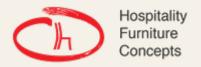

### PU Seats / Ropes

/iev

The Genoa chair collection, by talented young designer Cesare Ehr, featuring a stool and a chair with armrests, is also available in an outdoor version. The distinguishing element is the 'one-line' backrest, obtained by curving a single metal tube which - with its virtually endless wavy line, also extended to the armrests in this new version - is an elegant addition to every space, bringing a sense of lightness. The outdoor version of the chair will be presented at Salone del Mobile 2019. With integral body in polyurethane, mass painted in the mould, it is also available with a woven backrest in coloured rope to enhance both its look and the level of comfort provided. The frame in powder-coated tubular metal comes in a wide variety of colours; the slightly curved seat - for the indoor versions - is in ash wood (left au naturel or painted) or upholstered with various fabrics, leather or eco-leather.