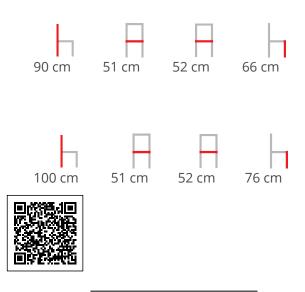

### **Dimensions**

**ADDITIONAL INFORMATION** 

Traba Colours (Metal)

Antracite, Black, Bordeaux, Bronze Brown, Dark Green, Sage Green, Taupe, White

**Brand Content** 

<u>In-Out | Side CATALOGUE \_new</u>

#### **Dimensions**

BRAND