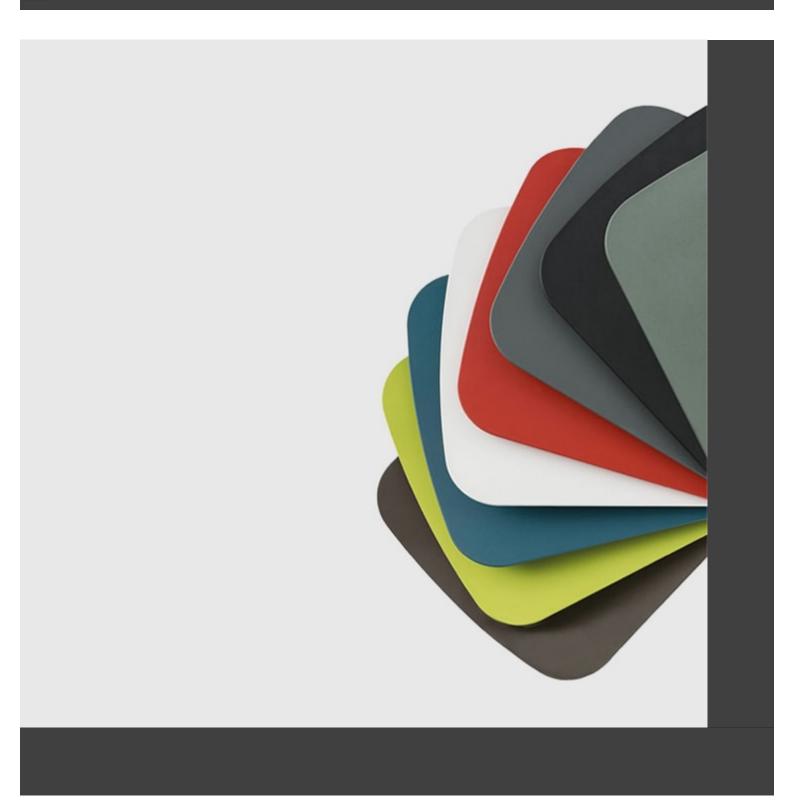

### **Dimensions**

**ADDITIONAL INFORMATION** 

Traba Colours (Metal)

Antracite, Black, Bordeaux, Bronze Brown, Dark Green, Sage Green, Taupe, White

**Brand Content** 

<u>In-Out | Side CATALOGUE \_new</u>