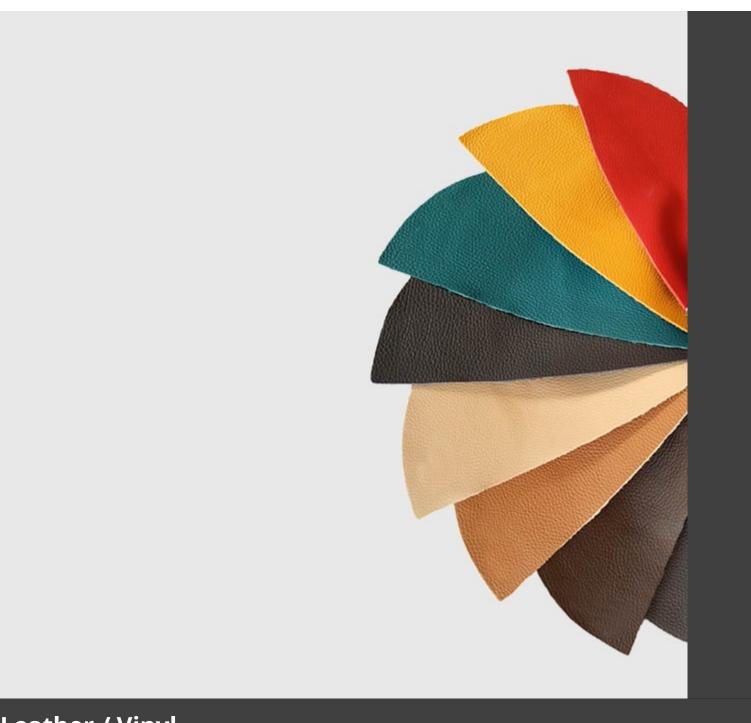

n coloured rope to enhance both its look and the level of comfort provided. The frame in powder-coated tubular metal comes in a wide variety of colours; the slightly curved seat - for the indoor versions - is in ash wood (left au naturel or painted) or upholstered with various fabrics, leather or eco-leather.

#### **DESCRIPTION:**

Structure in painted metal or in polished chrome, polished black chrome, polished brass, seat in ash, back with colored rope weaving.

### **Dimensions**









**ADDITIONAL INFORMATION** 

Traba Colours (Metal)

Antracite, Black, Bordeaux, Bronze Brown, Dark Green, Sage Green, Taupe, White



**Brand Content** 





<u>In-Out | Side CATALOGUE \_new</u>





### **Collections Book**



**Download 3D Models** 



### **Finishes**



## Metal Finishes

/iew





# Leather / Vinyl

<u>view</u>





<u>/iew</u>





## Leather / Vinyl

<u>view</u>





### Table Tops

lew/





### PU Seats / Ropes

/iev

The Genoa chair collection, by talented young designer Cesare Ehr, featuring a stool and a chair with armrests, is also available in an outdoor version. The distinguishing element is the 'one-line' backrest, obtained by curving a single metal tube which - with its virtually endless wavy line, also extended to the armrests in this new version - is an elegant addition to every space, bringing a sense of lightness. The outdoor version of the chair will be presented at Salone del Mobile 2019. With integral body in polyurethane, mass painted in the mould, it is also available with a woven backrest in coloured rope to enhance both its look and the leve