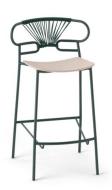

#### **GENOA STOOL MET CROSS**

The Genoa chair collection, by talented young designer Cesare Ehr, featuring a stool and a chair with armrests, is also available in an outdoor version. The distinguishing element is the 'one-line' backrest, obtained by curving a single metal tube which - with its virtually endless wavy line, also extended to the armrests in this new version - is an elegant addition to every space, bringing a sense of lightness. The outdoor version of the chair will be presented at Salone del Mobile 2019. With integral body in polyurethane, mass painted in the mould, it is also available with a woven backrest in coloured rope to enhance both its look and the level of comfort provided. The frame in powder-coated tubular metal comes in a wide variety of colours; the slightly curved seat - for the indoor versions - is in ash wood (left au naturel or painted) or upholstered with various fabrics, leather or eco-leather.

#### **DESCRIPTION:**

Structure in painted metal or in polished chrome, polished black chrome, polished brass, seat in ash, back with colored rope weaving.