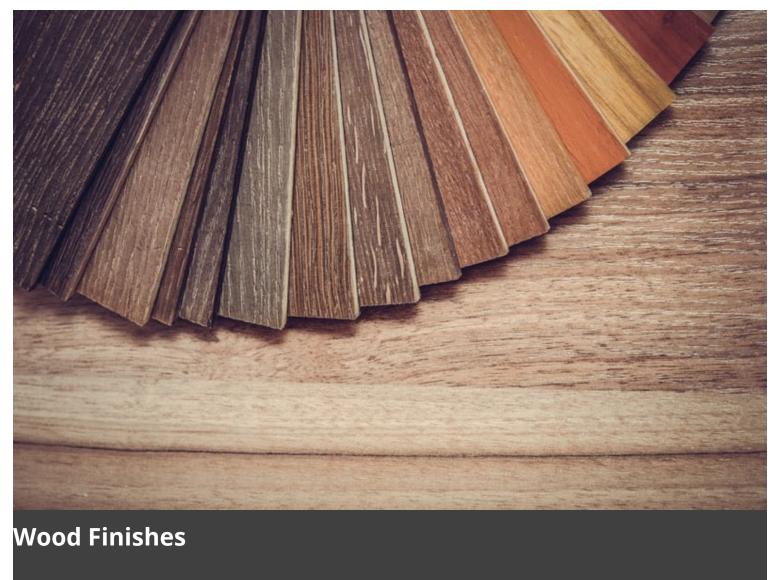

look and the level of comfort provided. The frame in powder-coated tubular metal comes in a wide variety of colours; the slightly curved seat - for the indoor versions - is in ash wood (left au naturel or painted) or upholstered with various fabrics, leather or eco-leather.

#### **DESCRIPTION:**

Structure in painted metal or in polished chrome, polished black chrome, polished brass, seat in ash, back with colored rope weaving.

### **Dimensions**









**ADDITIONAL INFORMATION** 

Traba Colours (Metal)

Antracite, Black, Bordeaux, Bronze Brown, Dark Green, Sage Green, Taupe, White



**Brand Content** 





<u>In-Out | Side CATALOGUE \_new</u>





### **Collections Book**



**Download 3D Models** 



### **Finishes**



## Metal Finishes

/iew





# Leather / Vinyl

<u>view</u>





<u>/iew</u>





## Leather / Vinyl

<u>view</u>





### Table Tops

lew/





### PU Seats / Ropes

/iev

The Genoa chair collection, by talented young designer Cesare Ehr, featuring a stool and a chair with armrests, is also available in an outdoor version. The distinguishing element is the 'one-line' backrest, obtained by curving a single metal tube which - with its virtually endless wavy line, also extended to the armrests in this new version - is an elegant addition to every space, bringing a sense of lightness. The outdoor version of the chair will be presented at Salone del Mobile 2019. With integral body in polyurethane, mass painted in the mould, it is also available with a woven backrest in coloured rope to enhance both its look and the level of comfort provided. The frame in