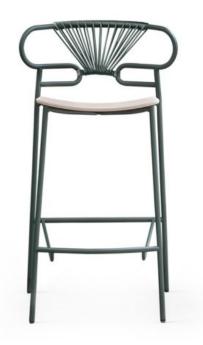

#### **GENOA STOOL MET CROSS**

The Genoa chair collection, by talented young designer Cesare Ehr, featuring a stool and a chair with armrests, is also available in an outdoor version. The distinguishing element is the 'one-line' backrest, obtained by curving a single metal tube which - with its virtually endless wavy line, also extended to the armrests in this new version - is an elegant addition to every space, bringing a sense of lightness. The outdoor version of the chair will be presented at Salone del Mobile 2019. With integral body in polyurethane, mass painted in the mould, it is also available with a woven backrest in coloured rope to enhance both its look and the level of comfort provided. The frame in powder-coated tubular metal comes in a wide variety of colours; the slightly curved seat - for the indoor versions - is in ash wood (left au naturel or painted) or upholstered with various fabrics, leather or eco-leather.

#### **DESCRIPTION:**

Structure in painted metal or in polished chrome, polished black chrome, polished brass, seat in ash, back with colored rope weaving.