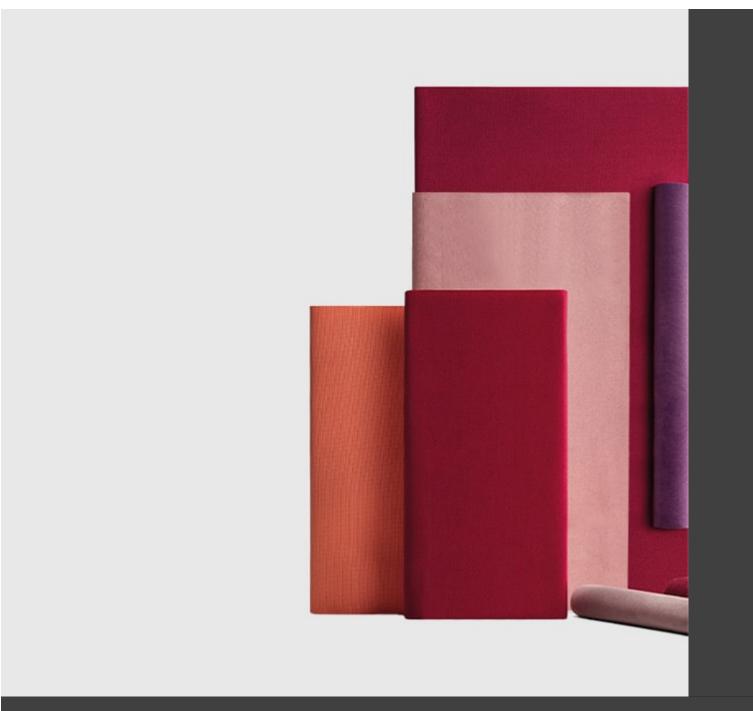

l of comfort provided. The frame in powder-coated tubular metal comes in a wide variety of colours; the slightly curved seat - for the indoor versions - is in ash wood (left au naturel or painted) or upholstered with various fabrics, leather or eco-leather.

#### **DESCRIPTION:**

Structure in painted metal or in polished chrome, polished black chrome, polished brass, seat in ash, back with colored rope weaving.

### **Dimensions**









**ADDITIONAL INFORMATION** 

Traba Colours (Metal)

Antracite, Black, Bordeaux, Bronze Brown, Dark Green, Sage Green, Taupe, White



**Brand Content** 





<u>In-Out | Side CATALOGUE \_new</u>





### **Collections Book**



**Download 3D Models** 



### **Finishes**



## Metal Finishes

/iew





# Leather / Vinyl

<u>view</u>





<u>/iew</u>





## Leather / Vinyl

<u>view</u>





### Table Tops

lew/





### PU Seats / Ropes

/iev

The Genoa chair collection, by talented young designer Cesare Ehr, featuring a stool and a chair with armrests, is also available in an outdoor version. The distinguishing element is the 'one-line' backrest, obtained by curving a single metal tube which - with its virtually endless wavy line, also extended to the armrests in this new version - is an elegant addition to every space, bringing a sense of lightness. The outdoor version of the chair will be presented at Salone del Mobile 2019. With integral body in polyurethane, mass painted in the mould, it is also available with a woven backrest in coloured rope to enhance both its look and the level of comfort provided. The frame in powder-coated tub