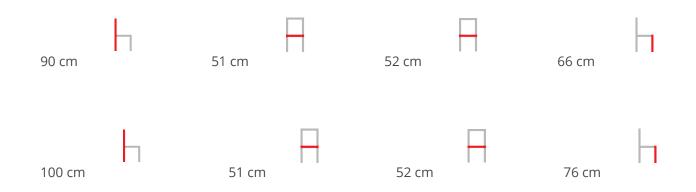

, also extended to the armrests in this new version - is an elegant addition to every space, bringing a sense of lightness. The outdoor version of the chair will be presented at Salone del Mobile 2019. With integral body in polyurethane, mass painted in the mould, it is also available with a woven backrest in coloured rope to enhance both its look and the level of comfort provided. The frame in powder-coated tubular metal comes in a wide variety of colours; the slightly curved seat - for the indoor versions - is in ash wood (left au naturel or painted) or upholstered with various fabrics, leather or eco-leather.

#### **DESCRIPTION:**

Structure in painted metal or in polished chrome, polished black chrome, polished brass, seat in ash, back with colored rope weaving.

#### **Dimensions**



BRAND

### Traba

TrabA' provides a reinterpretation of contemporary design, creating a unique style that does not merely follow in the wake of the latests trends, but offers an authentic way of living each and every space. The <a href="chairs and tables">chairs and tables</a> of the TrabA' collection arise from a fundamental requisite: to create a calibrated hybridization of tradition, modernity and innovation. The project was designed by emilio nanni for TrabA'. The designer has conducted an in-depth research into the concepts chair and table, reflecting on their archetypes and developing a new form of essentiality for this collection. The result is a series of universal products suited to the domestic and contract furniture markets and particularly suitable for bright and welcoming en