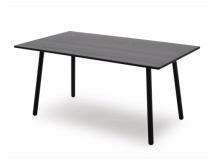

## **GEORGE TABLE**

The George Table is a well-designed, functional and contemporary compact dining table.

Wide with a medium-length, it doesn't take up much floor space but still seats many. George Dining Table is intended for six but has room for ten, as the legs are drawn in under the tabletop to make room.

## ADDITIONAL INFORMATION

Stacking No.

**Leadtime** 2 – 4 weeks

The George Table is a well-designed, functional and contemporary compact dining table.

Wide with a medium-length, it doesn't take up much floor space but still seats many. George Dining Table is intended for six but has room for ten, as the legs are drawn in under the tabletop to make room.