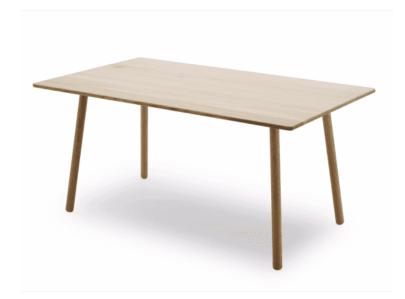

## **GEORGE TABLE**

The George Table is a well-designed, functional and contemporary compact dining table.

Wide with a medium-length, it doesn't take up much floor space but still seats many. George Dining Table is intended for six but has room for ten, as the legs are drawn in under the tabletop to make room.

## ADDITIONAL INFORMATION

Stacking No.

**Leadtime** 2 – 4 weeks

The George Table is a well-designed, functional and contemporary compact dining table.

Wide with a medium-length, it doesn't take up much floor space but still seats many. George Dining Table is intended for six but has room for ten, as the legs are drawn in under the tabletop to make room.