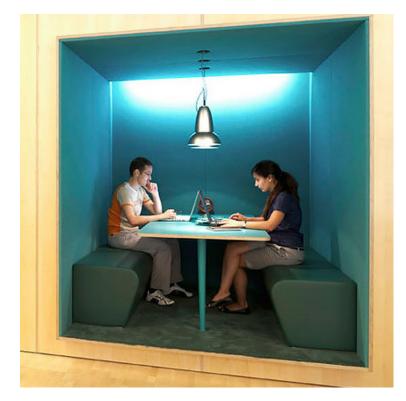

We custom make to your design and requirements from your floor plans or even rough sketch idea.

Options include, but not restricted to:

- Button Back
- Diamond Button Back
- Timber or Aluminium Kick Board
- Chromed feet
- High Back
  Privacy Panels
  Back to back
- "S" Shaped or curved or semi-circle
  "U" Shaped
- See Images for a few ideas or contact us for your personalised quote or have us draw up your floor plan in a 3D image

- Button Back
- Diamond Button Back
- Timber or Aluminium Kick Board
- Chromed feet
- High Back
- Privacy Panels
- Back to back
- "S" Shaped or curved or semi-circle
- "U" Shaped
- See Images for a few ideas or contact us for your personalised quote or have us draw up your floor plan in a 3D image