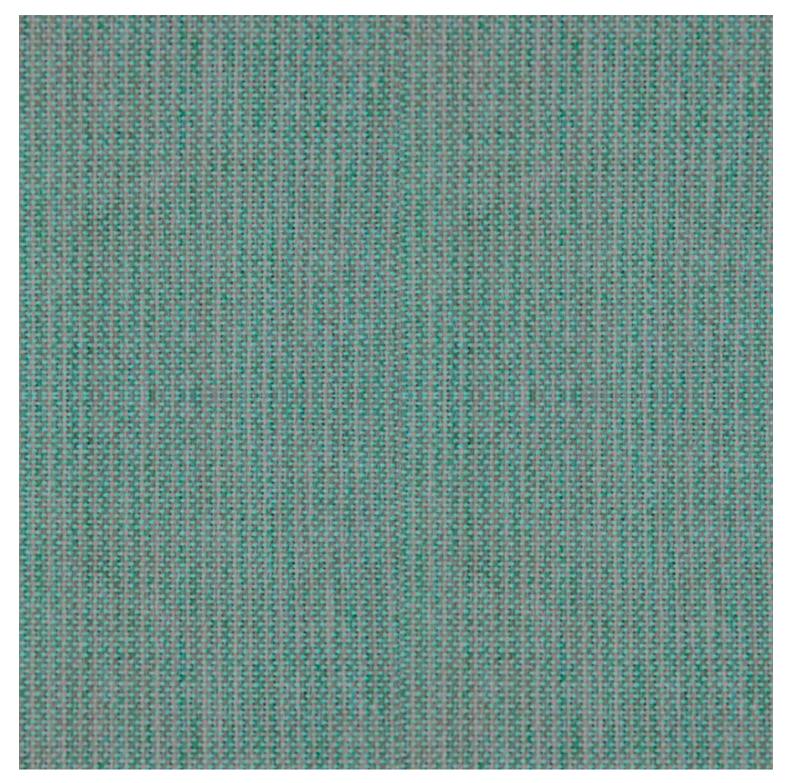

 Image
 Matte Honey
 Matte Honey

Matte White

Reseda Green

Terracotta

### ADDITIONAL INFORMATION

| Arms           | No                                                                                               |
|----------------|--------------------------------------------------------------------------------------------------|
| Leadtime       | <u>Stock</u>                                                                                     |
| Linking        | No                                                                                               |
| Material       | <u>Metal</u>                                                                                     |
| Stacking       | Yes                                                                                              |
| Price          | <u>200 – 500</u>                                                                                 |
| Zaneti Colours | <u>Anthracite, Azure Blue, Matte Honey, Matte Red, Matte White, Reseda Green,<br/>Terracotta</u> |