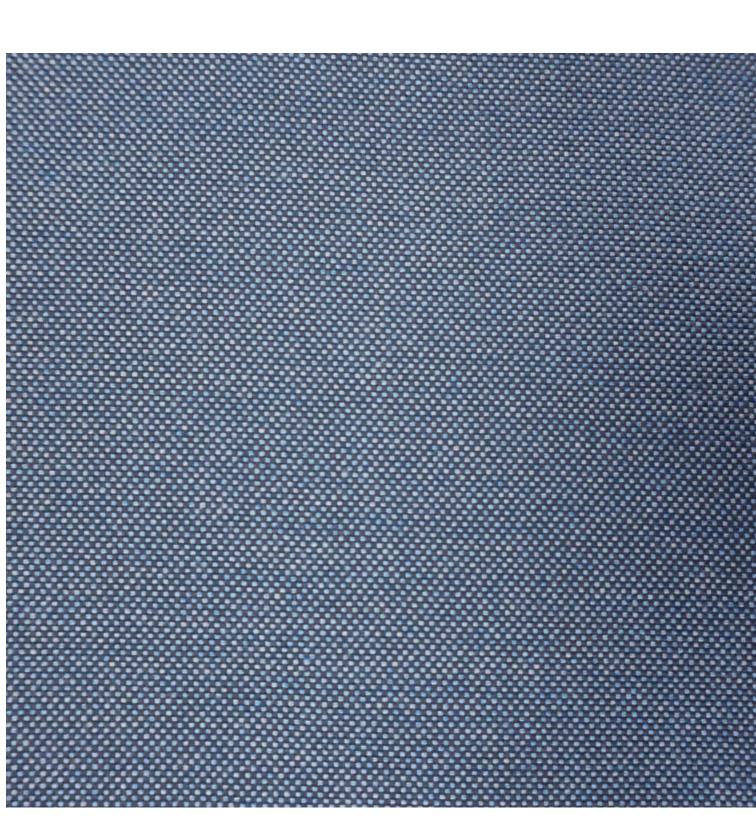

### VARIATIONS

Image

**Stock Status** 

Stock Quantity

Zaneti Colours

Anthracite

Azure Blue

 Image
 Stock Status
 Stock Quantity
 Zaneti Colours

### ADDITIONAL INFORMATION

| Arms           | No                                                                                               |
|----------------|--------------------------------------------------------------------------------------------------|
| Leadtime       | <u>Stock</u>                                                                                     |
| Linking        | No                                                                                               |
| Material       | <u>Metal</u>                                                                                     |
| Stacking       | Yes                                                                                              |
| Price          | <u>200 – 500</u>                                                                                 |
| Zaneti Colours | <u>Anthracite, Azure Blue, Matte Honey, Matte Red, Matte White, Reseda Green,<br/>Terracotta</u> |