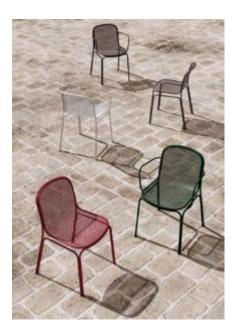

#### **GRETA G210-GB (BARSTOOL)**

Where form meets character - Greta's geometries are in service of the human form.

The Greta collection includes chairs and stools designed to bring comfort and sophistication to any setting. With discreet elegance, drawing power from details, its clean lines and a strong silhouette define it.

## Zaneti

The latest on offer from Australian design studio, Zaneti. The brand specialised in designing chairs, tables, bases and bespoke pieces. They are specifically known for their work with aluminium outdoor furniture. Zaneti chairs and

bases inject style and personality into any room. Made from an assortment of materials including quality wood, steel and aluminium they're the perfect pieces to freshen up an interior.

ZANETI

ZANETI