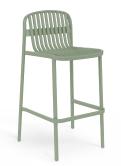

#### **GRETA G210-GB (BARSTOOL)**

Where form meets character - Greta's geometries are in service of the human form.

The Greta collection includes chairs and stools designed to bring comfort and sophistication to any setting. With discreet elegance, drawing power from details, its clean lines and a strong silhouette define it.

The Greta collection includes chairs and stools designed to bring comfort and sophistication to any setting. With discreet elegance, drawing power from details, its clean lines and a strong silhouette define it.