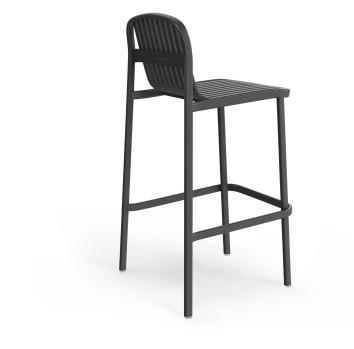

#### **GRETA G210-GB (BARSTOOL)**

Where form meets character - Greta's geometries are in service of the human form.

The Greta collection includes chairs and stools designed to bring comfort and sophistication to any setting. With discreet elegance, drawing power from details, its clean lines and a strong silhouette define it.

### How to pick outdoor furniture for your hospitality venue

Outdoor furniture can have a significant influence on the look of your venue. Just like [...]

10 Sep

Where form meets character - Greta's geometries are in service of the human form.

The Greta collection includes chairs and stools designed to bring comfort and sophistication to any setting. With discreet elegance, drawing power from details, its clean lines and a strong silhouette define it.