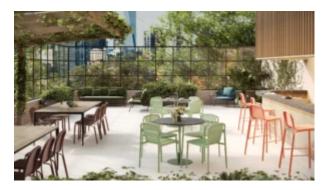

#### **GRETA G210-GB (BARSTOOL)**

Where form meets character - Greta's geometries are in service of the human form.

The Greta collection includes chairs and stools designed to bring comfort and sophistication to any setting. With discreet elegance, drawing power from details, its clean lines and a strong silhouette define it.

## Zaneti

The latest on offer from Australian design studio, Zaneti. The brand specialised in designing chairs, tables, bases and bespoke pieces. They are specifically known for their work with aluminium outdoor furniture. Zaneti chairs and

bases inject style and personality into any room. Made from an assortment of materials including quality wood, steel and aluminium they're the perfect pieces to freshen up an interior.

ZANETI

ZANETI