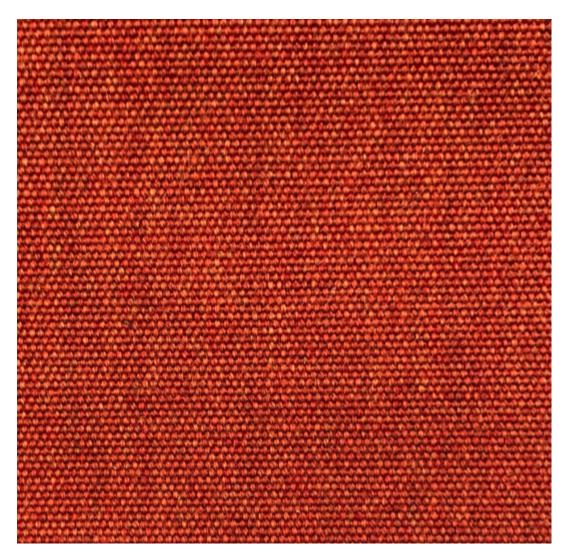

### VARIATIONS

Image

**Stock Status** 

Stock Quantity

Zaneti Colours

Anthracite

Azure Blue

 Image
 Stock Status
 Stock Quantity
 Zaneti Colours

### ADDITIONAL INFORMATION

| Arms           | No                                                                                               |
|----------------|--------------------------------------------------------------------------------------------------|
| Leadtime       | <u>Stock</u>                                                                                     |
| Linking        | No                                                                                               |
| Material       | <u>Metal</u>                                                                                     |
| Stacking       | Yes                                                                                              |
| Price          | <u>200 – 500</u>                                                                                 |
| Zaneti Colours | <u>Anthracite, Azure Blue, Matte Honey, Matte Red, Matte White, Reseda Green,<br/>Terracotta</u> |