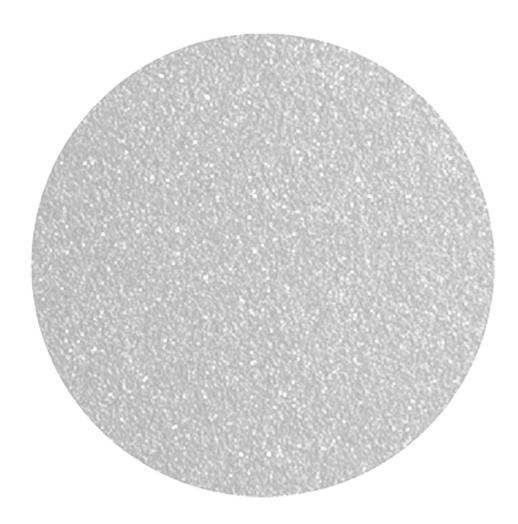

### VARIATIONS

Image

**Stock Status** 

Stock Quantity

Zaneti Colours

Anthracite

Azure Blue

 Image
 Stock Status
 Stock Quantity
 Zaneti Colours

### ADDITIONAL INFORMATION

| Arms           | No                                                                                               |
|----------------|--------------------------------------------------------------------------------------------------|
| Leadtime       | <u>Stock</u>                                                                                     |
| Linking        | No                                                                                               |
| Material       | <u>Metal</u>                                                                                     |
| Stacking       | Yes                                                                                              |
| Price          | <u>200 – 500</u>                                                                                 |
| Zaneti Colours | <u>Anthracite, Azure Blue, Matte Honey, Matte Red, Matte White, Reseda Green,<br/>Terracotta</u> |