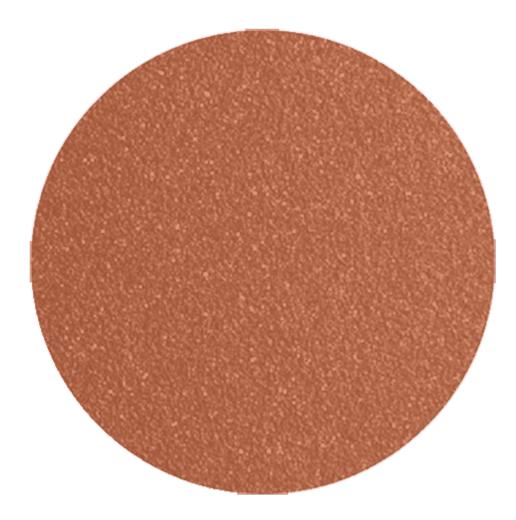

 Image
 Matte Honey
 Matte Honey

Matte White

Reseda Green

Terracotta

### ADDITIONAL INFORMATION

| Arms           | No                                                                                               |
|----------------|--------------------------------------------------------------------------------------------------|
| Leadtime       | <u>Stock</u>                                                                                     |
| Linking        | No                                                                                               |
| Material       | <u>Metal</u>                                                                                     |
| Stacking       | Yes                                                                                              |
| Price          | <u>200 – 500</u>                                                                                 |
| Zaneti Colours | <u>Anthracite, Azure Blue, Matte Honey, Matte Red, Matte White, Reseda Green,<br/>Terracotta</u> |