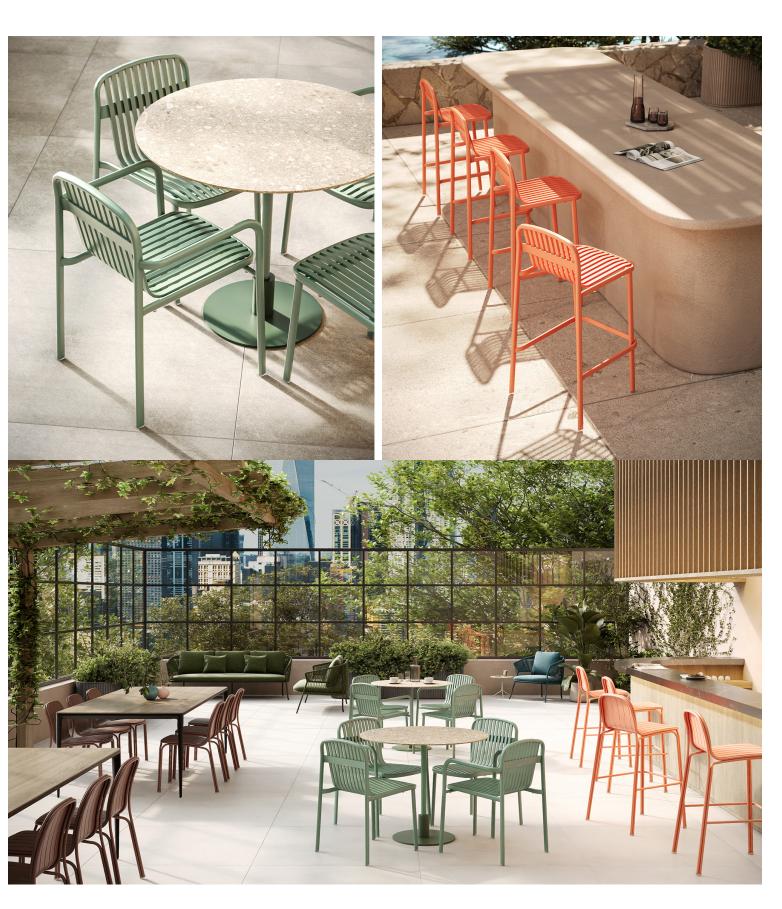

#### **GRETA G210-GB (BARSTOOL)**

Where form meets character - Greta's geometries are in service of the human form.

The Greta collection includes chairs and stools designed to bring comfort and sophistication to any setting. With discreet elegance, drawing power from details, its clean lines and a strong silhouette define it.

### How to pick outdoor furniture for your hospitality venue

Outdoor furniture can have a significant influence on the look of your venue. Just like [...]

10 Sep

Where form meets character - Greta's geometries are in service of the human form.

The Greta collection includes chairs and stools designed to bring comfort and sophistication to any setting. With discreet elegance, drawing power from details, its clean lines and a strong silhouette define it.

## Zaneti

The latest on offer from Australian design studio, Zaneti. The brand specialised in designing chairs, tables, bases and bespoke pieces. They are specifically known for their work with aluminium outdoor furniture. Zaneti chairs and

bases inject style and personality into any room. Made from an assortment of materials including quality wood, steel and aluminium they're the perfect pieces to freshen up an interior.

ZANETI

ZANETI