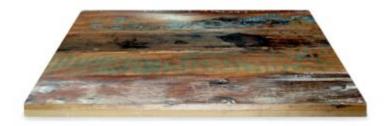

#### Timber Table tops

Made in house - we can adjust size, stain and more

# Quick View

Timber Table Tops Indoor

Blackbutt – Veneered Timber Top (T)

Quick View Timber Table Tops Indoor Rustic Washed Timber Top

<u>Quick View</u> Timber Table Tops Indoor <u>Blackbutt – Veneered Timber Top</u>