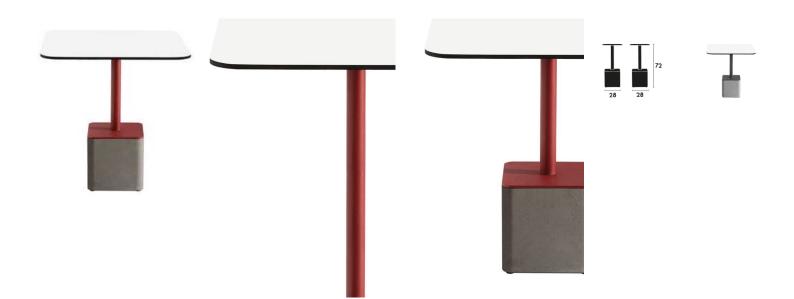

#### **GUS BASE**

Table base designed for contract, with tops of different shapes, sizes and materials, being a sober but balance design. The feature that highlights in Gus is, without a doubt, the revolutionary concrete base, which seeks to merge with the urban landscape, transforming itself into an extension of the pavement.

## **Brand Content**

Table base designed for contract, with tops of different shapes, sizes and materials, being a sober but balance design. The feature that highlights in Gus is, without a doubt, the revolutionary concrete base, which seeks to merge with the urban landscape, transforming itself into an extension of the pavement.