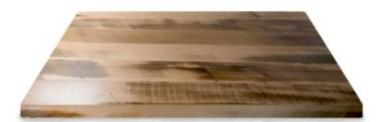

# Quick View

Timber Table Tops Indoor

Blackbutt – Veneered Timber Top (T)

Quick View Timber Table Tops Indoor Rustic Washed Timber Top

<u>Quick View</u> Timber Table Tops Indoor <u>Blackbutt – Veneered Timber Top</u>

<u>Quick View</u> Timber Table Tops Indoor <u>Grey Ironbark – Solid Timber Top</u>

<u>Quick View</u> Timber Table Tops Indoor <u>Messmate (Rough-sawn) – Solid Timber Top</u>

<u>Quick View</u> Timber Table Tops Indoor <u>Tasmanian Oak – Solid Timber Top</u>