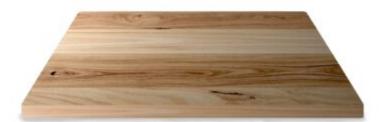

# Quick View

Timber Table Tops Indoor

Blackbutt – Veneered Timber Top (T)

Quick View Timber Table Tops Indoor Rustic Washed Timber Top

<u>Quick View</u> Timber Table Tops Indoor <u>Blackbutt – Veneered Timber Top</u>

<u>Quick View</u> Timber Table Tops Indoor <u>Grey Ironbark – Solid Timber Top</u>

<u>Quick View</u> Timber Table Tops Indoor <u>Messmate (Rough-sawn) – Solid Timber Top</u>

<u>Quick View</u> Timber Table Tops Indoor <u>Tasmanian Oak – Solid Timber Top</u>

Quick View

Tables

Messmate, Reclaimed – Solid Timber Top

<u>Quick View</u> Timber Table Tops Indoor <u>Blackbutt – Solid Timber Top</u>

compact laminate

Many sizes and finishes

<u>Quick View</u> Table Tops <u>Grey Cement – Xenolith</u>