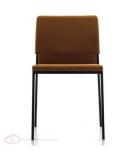

## **CAVA FUNCTION CHAIR**

The Cava Function Chair is designed for modern indoor spaces, combining contemporary aesthetics with practical features. Its sleek design integrates seamlessly into various décor styles, while the stackable feature provides convenient storage options.

## **Product Details:**

**Design**: Modern and minimalist, suitable for diverse

settings. **Frame:** Robust 18mm thick steel frame, offering

durability and stability. **Upholstery**: Comfortable seating with high-quality

fabric options. **Stackability**: Facilitates easy storage and space management.

The Cava Chair is ideal for dining areas, event spaces, and any environment requiring stylish and functional seating.

h 80 47