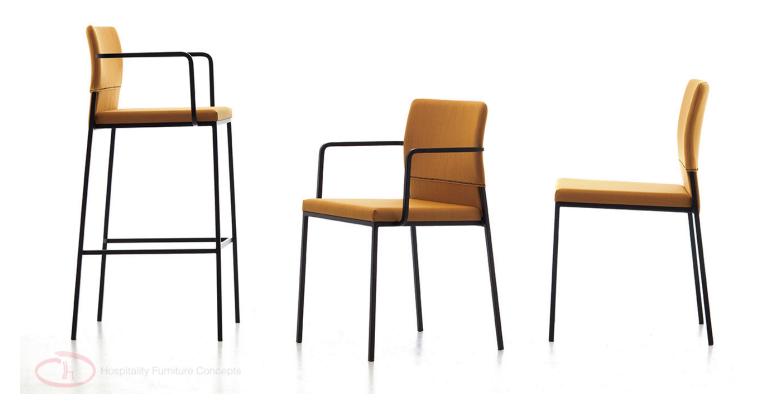

## **CAVA FUNCTION CHAIR**

The Cava Function Chair is designed for modern indoor spaces, combining contemporary aesthetics with practical features. Its sleek design integrates seamlessly into various décor styles, while the stackable feature provides convenient storage options.

## **Product Details:**

**Design**: Modern and minimalist, suitable for diverse

settings. **Frame:** Robust 18mm thick steel frame, offering

durability and stability. **Upholstery**: Comfortable seating with high-quality

fabric options. **Stackability**: Facilitates easy storage and space management.

The Cava Chair is ideal for dining areas, event spaces, and any environment requiring stylish and functional seating.

h 80 47

## **ADDITIONAL INFORMATION**

StackingYesLeadtimeStock

Material <u>Upholstered</u>

Arms No Linking Yes

Price Less than 200

The Cava Function Chair is designed for modern indoor spaces, combining contemporary aesthetics with practical features. Its sleek design integrates seamlessly into various décor styles, while the stackable feature provides convenient storage options.

## **Product Details:**

**Design**: Modern and minimalist, suitable for diverse settings. **Frame**: Robust 18mm thick steel frame, offering durability and stability. **Upholstery**: Comfortable seating with high-quality fabric options. **Stackability**: Facilitates easy storage and space management.

The Cava Chair is ideal for dining areas, event spaces, and any environment requiring stylish and functional seating.

46 47 h 80