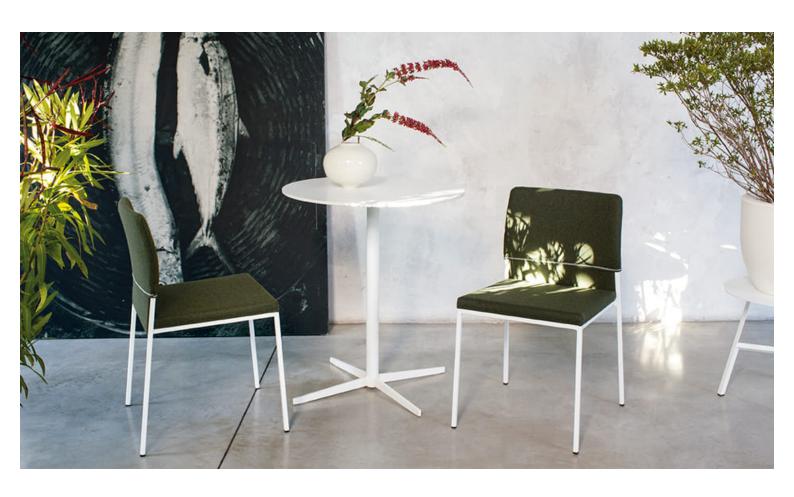

## **CAVA FUNCTION CHAIR**

The Cava Function Chair is designed for modern indoor spaces, combining contemporary aesthetics with practical features. Its sleek design integrates seamlessly into various décor styles, while the stackable feature provides convenient storage options.

## **Product Details:**

**Design**: Modern and minimalist, suitable for diverse

settings. **Frame:** Robust 18mm thick steel frame, offering

durability and stability. **Upholstery**: Comfortable seating with high-quality

fabric options. **Stackability**: Facilitates easy storage and space management.

The Cava Chair is ideal for dining areas, event spaces, and any environment requiring stylish and functional seating.

h 80 47

## **ADDITIONAL INFORMATION**

StackingYesLeadtimeStock

Material <u>Upholstered</u>

Arms No Linking Yes

Price Less than 200

The Cava Function Chair is designed for modern indoor spaces, combining contemporary aesthetics with practical features. Its sleek design integrates seamlessly into various décor styles, while the stackable feature provides convenient storage options.

## **Product Details:**

**Design**: Modern and minimalist, suitable for diverse settings. **Frame**: Robust 18mm thick steel frame, offering durability and stability. **Upholstery**: Comfortable seating with high-quality fabric options. **Stackability**: Facilitates easy storage and space management.

The Cava Chair is ideal for dining areas, event spaces, and any environment requiring stylish and functional seating.

46 47 h 80