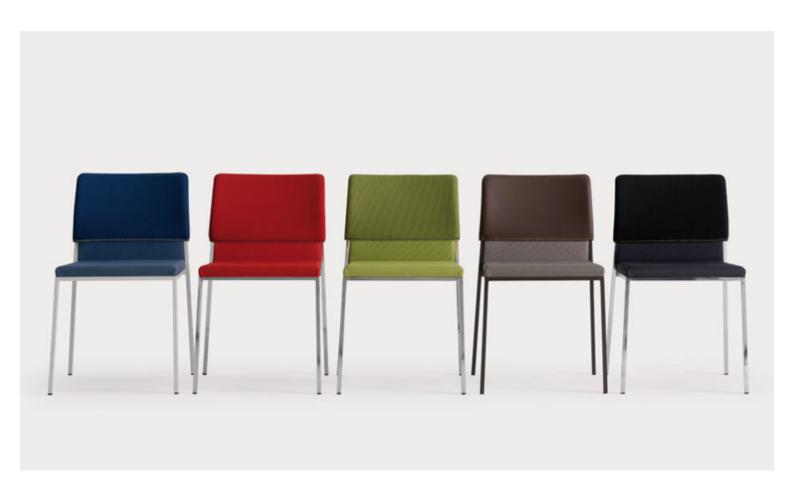

## **CAVA FUNCTION CHAIR**

The Cava Function Chair is designed for modern indoor spaces, combining contemporary aesthetics with practical features. Its sleek design integrates seamlessly into various décor styles, while the stackable feature provides convenient storage options.

## **Product Details:**

**Design**: Modern and minimalist, suitable for diverse

settings. **Frame:** Robust 18mm thick steel frame, offering

durability and stability. **Upholstery**: Comfortable seating with high-quality

fabric options. **Stackability**: Facilitates easy storage and space management.

The Cava Chair is ideal for dining areas, event spaces, and any environment requiring stylish and functional seating.

h 80 47

## **Product Details:**

**Design**: Modern and minimalist, suitable for diverse settings. **Frame**: Robust 18mm thick steel frame, offering durability and stability. **Upholstery**: Comfortable seating with high-quality fabric options. **Stackability**: Facilitates easy storage and space management.

The Cava Chair is ideal for dining areas, event spaces, and any environment requiring stylish and functional seating.

46 47 h 80