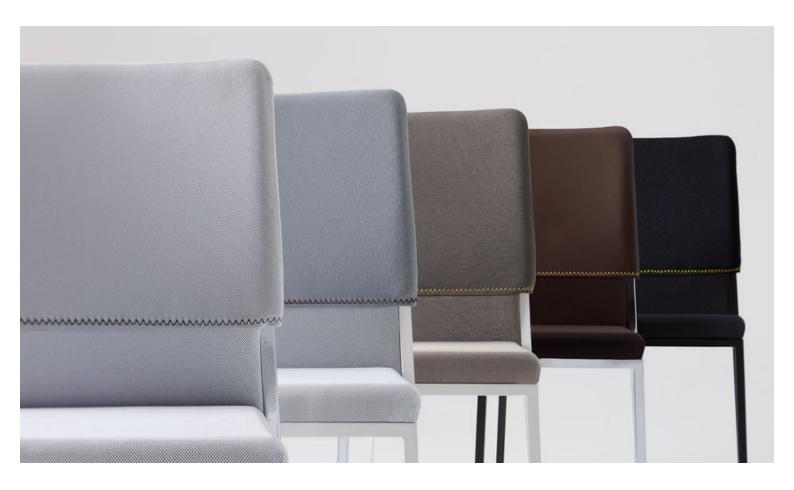

## **Product Details:**

**Design**: Modern and minimalist, suitable for diverse

settings. **Frame:** Robust 18mm thick steel frame, offering

durability and stability. **Upholstery**: Comfortable seating with high-quality

fabric options. **Stackability**: Facilitates easy storage and space management.

The Cava Chair is ideal for dining areas, event spaces, and any environment requiring stylish and functional seating.

h 80 47

## **Product Details:**

**Design**: Modern and minimalist, suitable for diverse settings. **Frame**: Robust 18mm thick steel frame, offering durability and stability. **Upholstery**: Comfortable seating with high-quality fabric options. **Stackability**: Facilitates easy storage and space management.