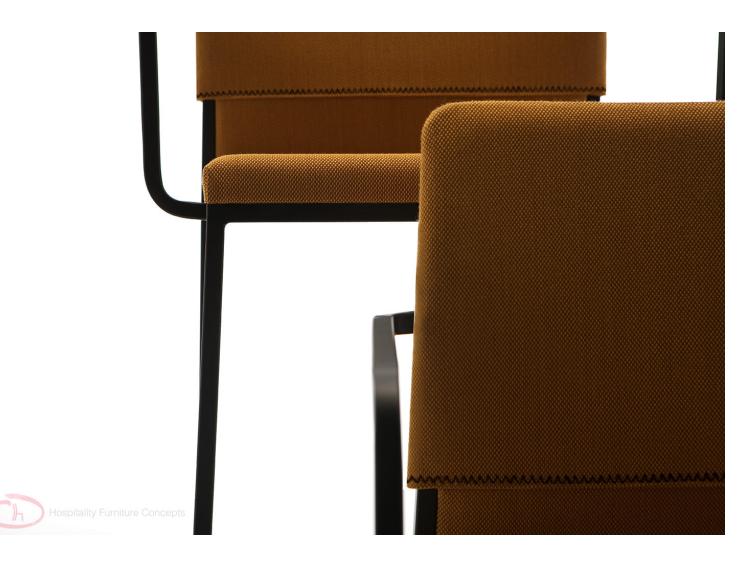

fabric options. **Stackability**: Facilitates easy storage and space management.

The Cava Chair is ideal for dining areas, event spaces, and any environment requiring stylish and functional seating.

h 80 47

## **ADDITIONAL INFORMATION**

StackingYesLeadtimeStock

Material <u>Upholstered</u>

Arms No Linking Yes

Price Less than 200

The Cava Function Chair is designed for modern indoor spaces, combining contemporary aesthetics with practical features. Its sleek design integrates seamlessly into various décor styles, while the stackable feature provides convenient storage options.