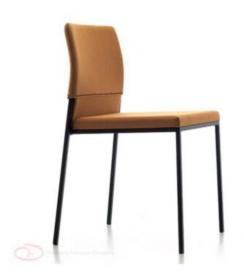

## **CAVA FUNCTION CHAIR**

The Cava Function Chair is designed for modern indoor spaces, combining contemporary aesthetics with practical features. Its sleek design integrates seamlessly into various décor styles, while the stackable feature provides convenient storage options.

## **Product Details:**

**Design**: Modern and minimalist, suitable for diverse

settings. **Frame:** Robust 18mm thick steel frame, offering

durability and stability. **Upholstery**: Comfortable seating with high-quality

fabric options. **Stackability**: Facilitates easy storage and space management.

The Cava Chair is ideal for dining areas, event spaces, and any environment requiring stylish and functional seating.

h 80 47