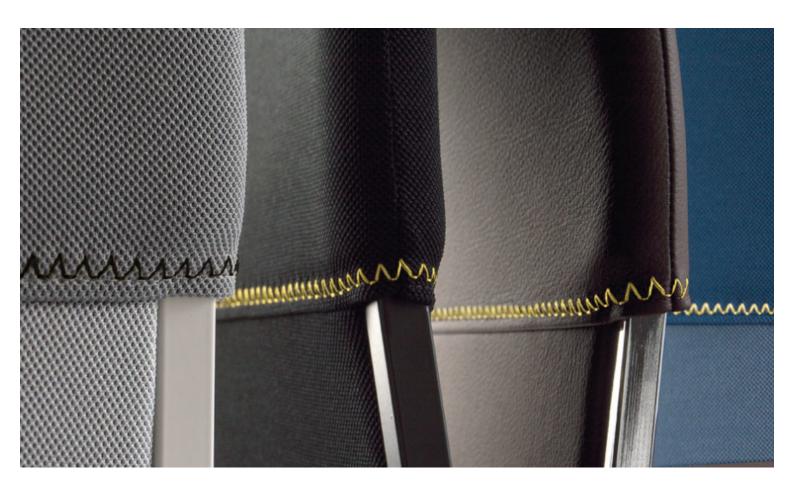

## **Product Details:**

**Design**: Modern and minimalist, suitable for diverse

settings. **Frame:** Robust 18mm thick steel frame, offering

durability and stability. **Upholstery**: Comfortable seating with high-quality

fabric options. **Stackability**: Facilitates easy storage and space management.

The Cava Chair is ideal for dining areas, event spaces, and any environment requiring stylish and functional seating.

h 80 47

## **Product Details:**

**Design**: Modern and minimalist, suitable for diverse settings. **Frame**: Robust 18mm thick steel frame, offering durability and stability. **Upholstery**: Comfortable seating with high-quality fabric options. **Stackability**: Facilitates easy storage and space management.