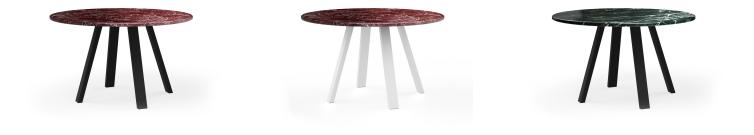

#### HAVANA TABLE H200 (MARBLE) - DINING

The Havana Table is a versatile piece with top options designed for both indoor and outdoor uses, boasting a linear and sturdy structure that exudes elegance. Its steel trestle legs and top are supported by an extruded aluminum frame, making it both reliable and adaptable to various environments.

In its marble format, it is available in two height configurations, with two signature marble surface colours - **Verde Guatemala** and **Rosso Levanto**. The frame is coated in our signature textured finish.

**Dimensions** 

Marble Colour

Zaneti Colours

1,200mmØ Green - Verde Guatemala (VER) Matte White

VARIATIONS Stock Stock Table Top Size Image

#### ADDITIONAL INFORMATION

| Stacking           | No                                                                        |
|--------------------|---------------------------------------------------------------------------|
| Leadtime           | <u>Stock</u>                                                              |
| Material           | Metal                                                                     |
| Table Top Material | Marble                                                                    |
| Table Top Size     | <u>1,200mm Ø</u> , <u>1,400mm Ø</u> , <u>1,600mm Ø</u> , <u>1,800mm Ø</u> |
| Marble Colour      | <u>Green – Verde Guatemala (VER), Red – Rosso Levanto (ROS)</u>           |
| Zaneti Colours     | <u>Matte White, Matte Black</u>                                           |