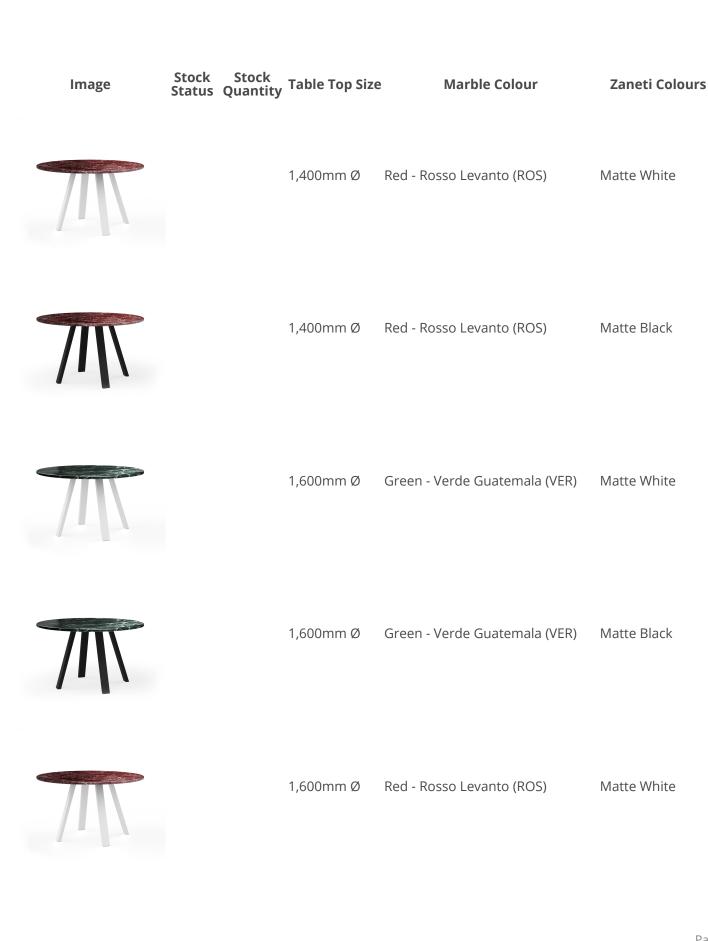

**Dimensions** 

Marble Colour

Zaneti Colours

1,200mmØ Green - Verde Guatemala (VER) Matte White

VARIATIONS Stock Stock Table Top Size Image

#### ADDITIONAL INFORMATION

| Stacking           | No                                                                        |
|--------------------|---------------------------------------------------------------------------|
| Leadtime           | <u>Stock</u>                                                              |
| Material           | Metal                                                                     |
| Table Top Material | Marble                                                                    |
| Table Top Size     | <u>1,200mm Ø</u> , <u>1,400mm Ø</u> , <u>1,600mm Ø</u> , <u>1,800mm Ø</u> |
| Marble Colour      | <u>Green – Verde Guatemala (VER), Red – Rosso Levanto (ROS)</u>           |
| Zaneti Colours     | <u>Matte White, Matte Black</u>                                           |