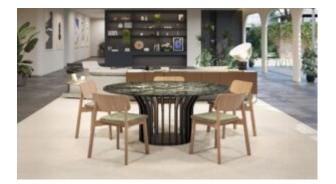

#### HAVANA TABLE H200 (MARBLE) - DINING

The Havana Table is a versatile piece with top options designed for both indoor and outdoor uses, boasting a linear and sturdy structure that exudes elegance. Its steel trestle legs and top are supported by an extruded aluminum frame, making it both reliable and adaptable to various environments.

In its marble format, it is available in two height configurations, with two signature marble surface colours - **Verde Guatemala** and **Rosso Levanto**. The frame is coated in our signature textured finish.

**Dimensions** 

Marble Colour

Zaneti Colours

1,200mmØ Green - Verde Guatemala (VER) Matte White

VARIATIONS Stock Stock Table Top Size Image