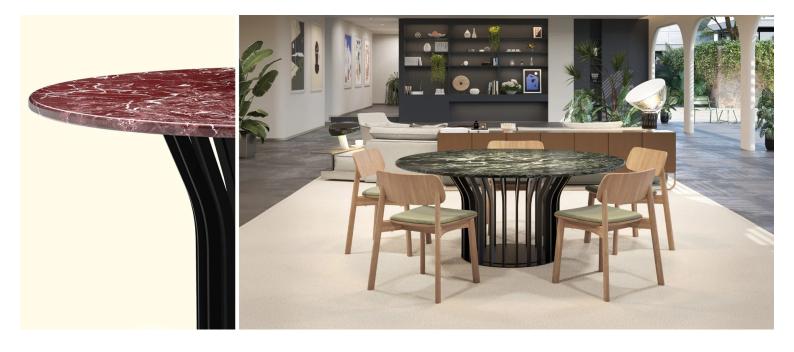

#### HAVANA TABLE H200 (MARBLE) - DINING

The Havana Table is a versatile piece with top options designed for both indoor and outdoor uses, boasting a linear and sturdy structure that exudes elegance. Its steel trestle legs and top are supported by an extruded aluminum frame, making it both reliable and adaptable to various environments.

In its marble format, it is available in two height configurations, with two signature marble surface colours - **Verde Guatemala** and **Rosso Levanto**. The frame is coated in our signature textured finish.

**Dimensions** 

Marble Colour

Zaneti Colours

1,200mmØ Green - Verde Guatemala (VER) Matte White

VARIATIONS Stock Stock Table Top Size Image

#### ADDITIONAL INFORMATION

| Stacking           | No                                                                        |
|--------------------|---------------------------------------------------------------------------|
| Leadtime           | <u>Stock</u>                                                              |
| Material           | Metal                                                                     |
| Table Top Material | Marble                                                                    |
| Table Top Size     | <u>1,200mm Ø</u> , <u>1,400mm Ø</u> , <u>1,600mm Ø</u> , <u>1,800mm Ø</u> |
| Marble Colour      | <u>Green – Verde Guatemala (VER), Red – Rosso Levanto (ROS)</u>           |
| Zaneti Colours     | <u>Matte White, Matte Black</u>                                           |