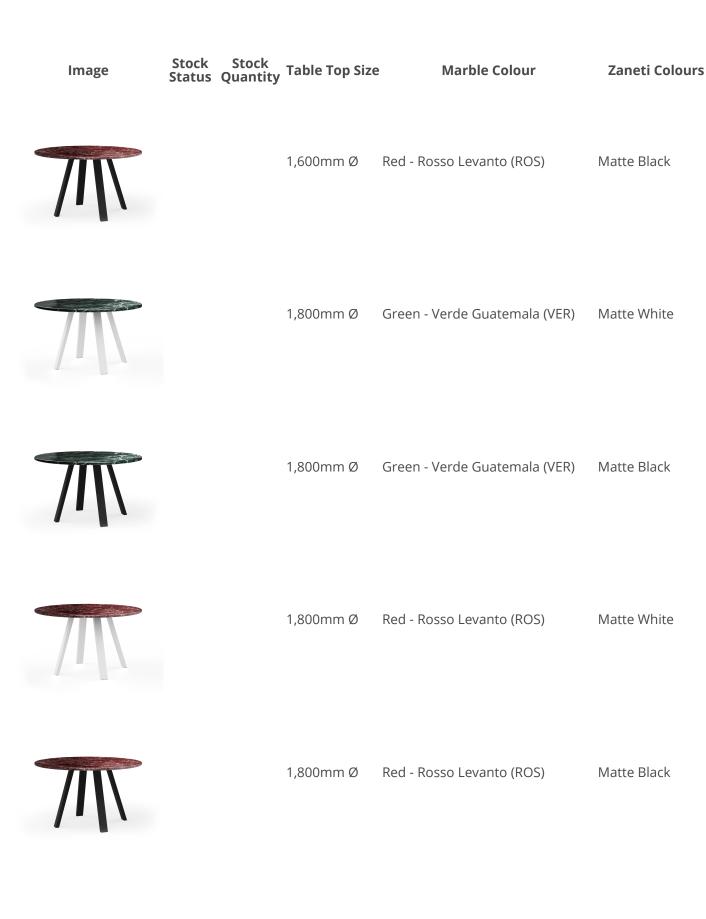

**Dimensions** 

Marble Colour

Zaneti Colours

1,200mmØ Green - Verde Guatemala (VER) Matte White

VARIATIONS Stock Stock Table Top Size Image

#### ADDITIONAL INFORMATION

| Stacking           | No                                                                        |
|--------------------|---------------------------------------------------------------------------|
| Leadtime           | <u>Stock</u>                                                              |
| Material           | Metal                                                                     |
| Table Top Material | Marble                                                                    |
| Table Top Size     | <u>1,200mm Ø</u> , <u>1,400mm Ø</u> , <u>1,600mm Ø</u> , <u>1,800mm Ø</u> |
| Marble Colour      | <u>Green – Verde Guatemala (VER), Red – Rosso Levanto (ROS)</u>           |
| Zaneti Colours     | <u>Matte White, Matte Black</u>                                           |