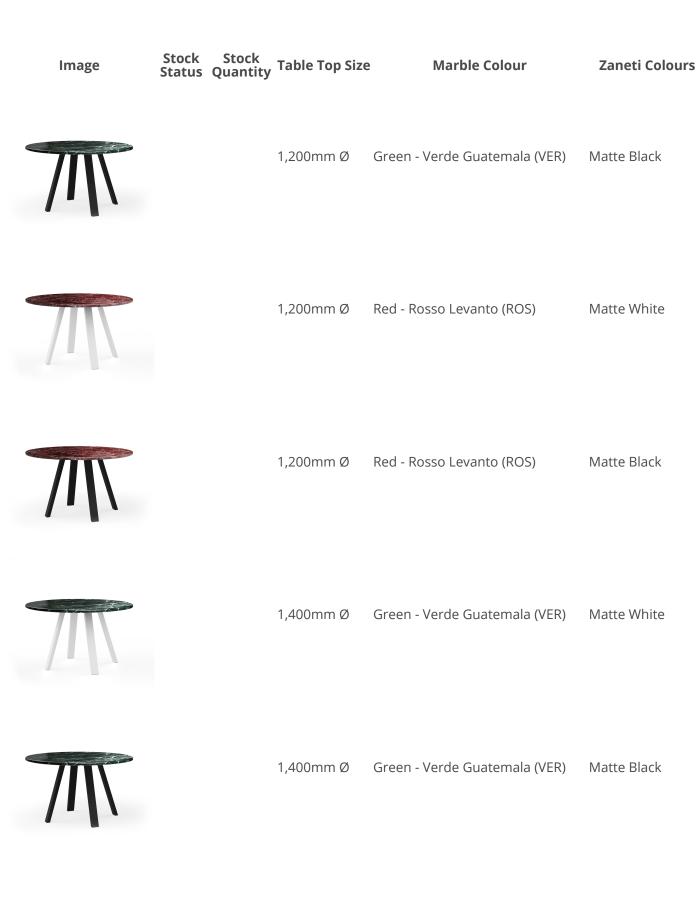

**Dimensions** 

Marble Colour

Zaneti Colours

1,200mmØ Green - Verde Guatemala (VER) Matte White

VARIATIONS Stock Stock Table Top Size Image

#### ADDITIONAL INFORMATION

| Stacking           | No                                                                        |
|--------------------|---------------------------------------------------------------------------|
| Leadtime           | <u>Stock</u>                                                              |
| Material           | Metal                                                                     |
| Table Top Material | Marble                                                                    |
| Table Top Size     | <u>1,200mm Ø</u> , <u>1,400mm Ø</u> , <u>1,600mm Ø</u> , <u>1,800mm Ø</u> |
| Marble Colour      | <u>Green – Verde Guatemala (VER), Red – Rosso Levanto (ROS)</u>           |
| Zaneti Colours     | <u>Matte White, Matte Black</u>                                           |