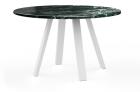

**Dimensions** 

Marble Colour

Zaneti Colours

1,200mmØ Green - Verde Guatemala (VER) Matte White

VARIATIONS Stock Stock Table Top Size Image

#### ADDITIONAL INFORMATION

| Stacking           | No                                                                        |
|--------------------|---------------------------------------------------------------------------|
| Leadtime           | <u>Stock</u>                                                              |
| Material           | Metal                                                                     |
| Table Top Material | Marble                                                                    |
| Table Top Size     | <u>1,200mm Ø</u> , <u>1,400mm Ø</u> , <u>1,600mm Ø</u> , <u>1,800mm Ø</u> |
| Marble Colour      | <u>Green – Verde Guatemala (VER), Red – Rosso Levanto (ROS)</u>           |
| Zaneti Colours     | <u>Matte White, Matte Black</u>                                           |