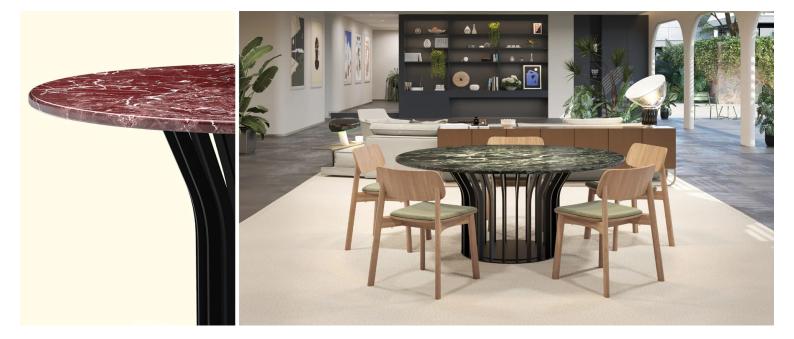

#### HAVANA TABLE H200 (MARBLE) - DINING

The Havana Table is a versatile piece with top options designed for both indoor and outdoor uses, boasting a linear and sturdy structure that exudes elegance. Its steel trestle legs and top are supported by an extruded aluminum frame, making it both reliable and adaptable to various environments.

In its marble format, it is available in two height configurations, with two signature marble surface colours - **Verde Guatemala** and **Rosso Levanto**. The frame is coated in our signature textured finish.

**Dimensions** 

Marble Colour

Zaneti Colours

1,200mmØ Green - Verde Guatemala (VER) Matte White

VARIATIONS Stock Stock Table Top Size Image

#### ADDITIONAL INFORMATION

| Stacking           | No                                                                        |
|--------------------|---------------------------------------------------------------------------|
| Leadtime           | <u>Stock</u>                                                              |
| Material           | Metal                                                                     |
| Table Top Material | Marble                                                                    |
| Table Top Size     | <u>1,200mm Ø</u> , <u>1,400mm Ø</u> , <u>1,600mm Ø</u> , <u>1,800mm Ø</u> |
| Marble Colour      | <u>Green – Verde Guatemala (VER), Red – Rosso Levanto (ROS)</u>           |
| Zaneti Colours     | <u>Matte White, Matte Black</u>                                           |