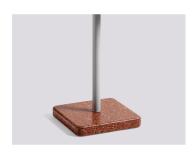

## **HAY TABLE**

The Hay Terrazzo Table Round is a distinct and versatile cafe table suitable for indoor and outdoor use for both public and private environments.

The table was developed and designed for cafés, restaurant, gardens, terraces or balconies where quality and durability is required. The tabletop is made of electro-galvanized steel with a powder coating for outdoor use. The Terrazzo base basically has the qualities of concrete, but unlike concrete, the material has an expressive surface that doesn't go unnoticed. Perhaps its best known as a surface material in subway platforms, the durability and frost resistance makes Terrazzo optimal in a heavily exposed environment.

The table was developed and designed for cafés, restaurant, gardens, terraces or balconies where quality and durability is required. The tabletop is made of electro-galvanized steel with a powder coating for outdoor use. The Terrazzo base basically has the qualities of concrete, but unlike concrete, the material has an expressive surface that doesn't go unnoticed. Perhaps its best known as a surface material in subway platforms, the durability and frost resistance makes Terrazzo optimal in a heavily exposed environment.