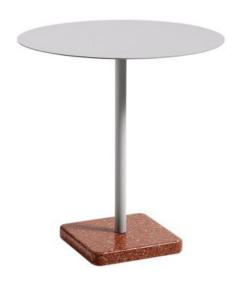

## **HAY TABLE**

The Hay Terrazzo Table Round is a distinct and versatile cafe table suitable for indoor and outdoor use for both public and private environments.

The table was developed and designed for cafés, restaurant, gardens, terraces or balconies where quality and durability is required. The tabletop is made of electro-galvanized steel with a powder coating for outdoor use. The Terrazzo base basically has the qualities of concrete, but unlike concrete, the material has an expressive surface that doesn't go unnoticed. Perhaps its best known as a surface material in subway platforms, the durability and frost resistance makes Terrazzo optimal in a heavily exposed environment.

The table was developed and designed for cafés, restaurant, gardens, terraces or balconies where quality and durability is required. The tabletop is made of electro-galvanized steel with a powder coating for outdoor use. The Terrazzo base basically has the qualities of concrete, but unlike concrete, the material has an expressive surface that doesn't go unnoticed. Perhaps its best known as a surface material in subway platforms, the durability and frost resistance makes Terrazzo optimal in a heavily exposed environment.