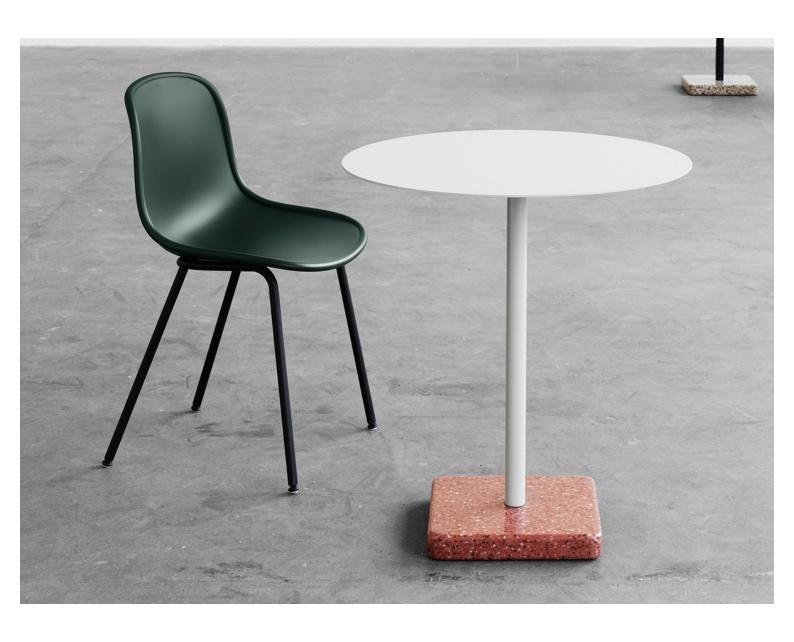

## **HAY TABLE**

The Hay Terrazzo Table Round is a distinct and versatile cafe table suitable for indoor and outdoor use for both public and private environments.

The table was developed and designed for cafés, restaurant, gardens, terraces or balconies where quality and durability is required. The tabletop is made of electro-galvanized steel with a powder coating for outdoor use. The Terrazzo base basically has the qualities of concrete, but unlike concrete, the material has an expressive surface that doesn't go unnoticed. Perhaps its best known as a surface material in subway platforms, the durability and frost resistance makes Terrazzo optimal in a heavily exposed environment.

The table was developed and designed for cafés, restaurant, gardens, terraces or balconies where quality and durability is required. The tabletop is made of electro-galvanized steel with a powder coating for outdoor use. The Terrazzo base basically has the qualities of concrete, but unlike concrete, the material has an expressive surface that doesn't go unnoticed. Perhaps its best known as a surface material in subway platforms, the durability and frost resistance makes Terrazzo optimal in a heavily exposed environment.