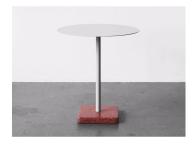

## **HAY TABLE**

The Hay Terrazzo Table Round is a distinct and versatile cafe table suitable for indoor and outdoor use for both public and private environments.

The table was developed and designed for cafés, restaurant, gardens, terraces or balconies where quality and durability is required. The tabletop is made of electro-galvanized steel with a powder coating for outdoor use. The Terrazzo base basically has the qualities of concrete, but unlike concrete, the material has an expressive surface that doesn't go unnoticed. Perhaps its best known as a surface material in subway platforms, the durability and frost resistance makes Terrazzo optimal in a heavily exposed environment.

The table was developed and designed for cafés, restaurant, gardens, terraces or balconies where quality and durability is required. The tabletop is made of electro-galvanized steel with a powder coating for outdoor use. The Terrazzo base basically has the qualities of concrete, but unlike concrete, the material has an expressive surface that doesn't go unnoticed. Perhaps its best known as a surface material in subway platforms, the durability and frost resistance makes Terrazzo optimal in a heavily exposed environment.