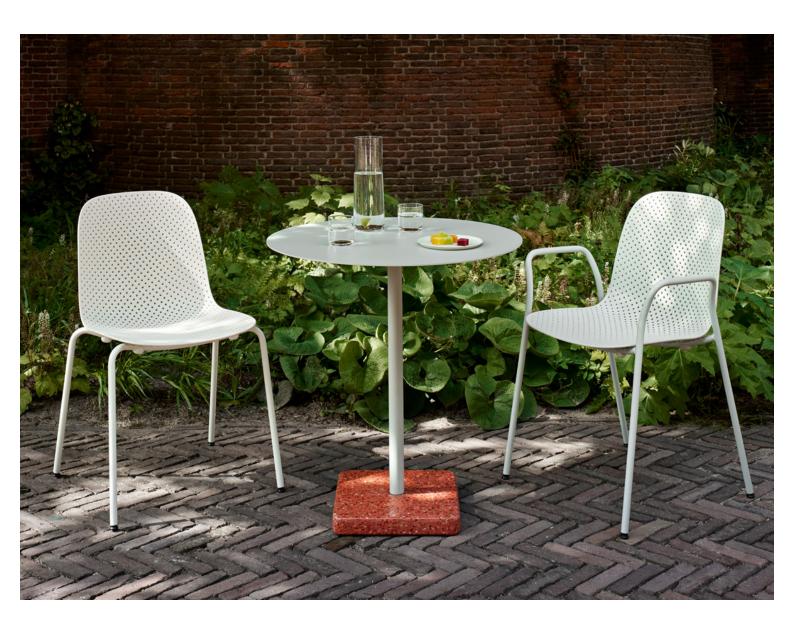

## **HAY TABLE**

The Hay Terrazzo Table Round is a distinct and versatile cafe table suitable for indoor and outdoor use for both public and private environments.

The table was developed and designed for cafés, restaurant, gardens, terraces or balconies where quality and durability is required. The tabletop is made of electro-galvanized steel with a powder coating for outdoor use. The Terrazzo base basically has the qualities of concrete, but unlike concrete, the material has an expressive surface that doesn't go unnoticed. Perhaps its best known as a surface material in subway platforms, the durability and frost resistance makes Terrazzo optimal in a heavily exposed environment.

## **Dimensions**

740 x 700 mm

Colours and Finishes Acrylic base, custom top

The Hay Terrazzo Table Round is a distinct and versatile cafe table suitable for indoor and outdoor use for both public and private environments.

The table was developed and designed for cafés, restaurant, gardens, terraces or balconies where quality and durability is required. The tabletop is made of electro-galvanized steel with a powder coating for outdoor use. The Terrazzo base basically has the qualities of concrete, but unlike concrete, the material has an expressive surface that doesn't go unnoticed. Perhaps its best known as a surface material in subway platforms, the durability and frost resistance makes Terrazzo optimal in a heavily exposed environment.