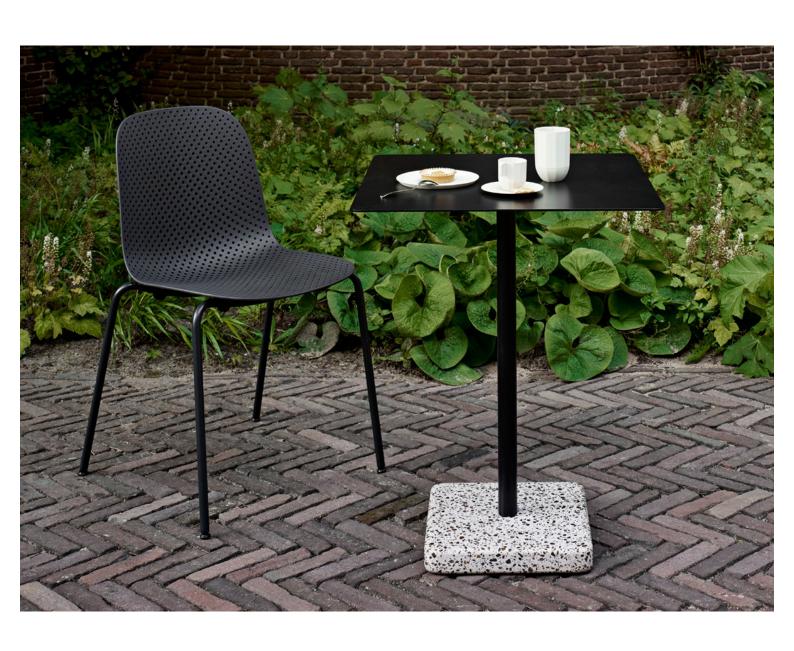

## **HAY TABLE**

The Hay Terrazzo Table is perfect for a wide variety of indoor and outdoor uses, including offices, cafés, restaurants, gardens, terraces and balconies.

Terrazzo Table is a distinct and versatile table that is suitable for both public and private environments. The characteristic terrazzo base adds character and makes the table suitable for use in tough environments.

Terrazzo Table is a distinct and versatile table that is suitable for both public and private environments. The characteristic terrazzo base adds character and makes the table suitable for use in tough environments.