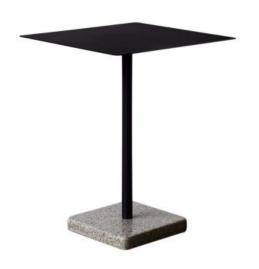

## **HAY TABLE**

The Hay Terrazzo Table is perfect for a wide variety of indoor and outdoor uses, including offices, cafés, restaurants, gardens, terraces and balconies.

Terrazzo Table is a distinct and versatile table that is suitable for both public and private environments. The characteristic terrazzo base adds character and makes the table suitable for use in tough environments.

## **Dimensions**

600 x 600 mm 740 mm

**Materials & Finishes** Acrylic base, custom top

Terrazzo Table is a distinct and versatile table that is suitable for both public and private environments. The characteristic terrazzo base adds character and makes the table suitable for use in tough environments.

## **Dimensions**

\_\_\_\_

600 x 600 mm 740 mm

**Materials & Finishes** Acrylic base, custom top