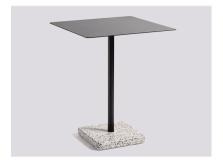

## **HAY TABLE**

The Hay Terrazzo Table is perfect for a wide variety of indoor and outdoor uses, including offices, cafés, restaurants, gardens, terraces and balconies.

Terrazzo Table is a distinct and versatile table that is suitable for both public and private environments. The characteristic terrazzo base adds character and makes the table suitable for use in tough environments.

## **Dimensions**

600 x 600 mm 740 mm

**Materials & Finishes** Acrylic base, custom top

Terrazzo Table is a distinct and versatile table that is suitable for both public and private environments. The characteristic terrazzo base adds character and makes the table suitable for use in tough environments.

## **Dimensions**

\_\_\_\_

600 x 600 mm 740 mm

**Materials & Finishes** Acrylic base, custom top