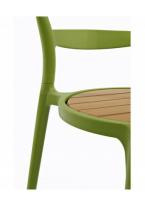

#### **HEATHER CHAIR, WITH ECO WOOD SEAT**

Polypropylene injection moulded chair, Ecowood seat, Stackable.

Material: Polypropylene Suitability: Internal & External Weight: 3 k.g. Warranty: 1 year

#### **ADDITIONAL INFORMATION**

**Stacking** <u>Yes</u> Leadtime **Stock** Material **Plastic** Arms No Linking <u>No</u>

Price Less than 200

Polypropylene injection moulded chair, Ecowood seat, Stackable.

Material: Polypropylene Suitability: Internal & External Weight: 3 k.g. Warranty: 1 year