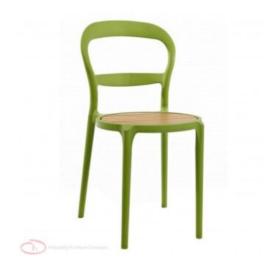

#### **HEATHER CHAIR, WITH ECO WOOD SEAT**

Polypropylene injection moulded chair, Ecowood seat, Stackable.

Material: Polypropylene Suitability: Internal & External Weight: 3 k.g. Warranty: 1 year

#### **ADDITIONAL INFORMATION**

**Stacking** <u>Yes</u> Leadtime **Stock** Material **Plastic** Arms No Linking <u>No</u>

Price Less than 200

Polypropylene injection moulded chair, Ecowood seat, Stackable.

Material: Polypropylene Suitability: Internal & External Weight: 3 k.g. Warranty: 1 year