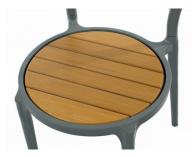

#### **HEATHER CHAIR, WITH ECO WOOD SEAT**

Polypropylene injection moulded chair, Ecowood seat, Stackable.

Material: Polypropylene Suitability: Internal & External Weight: 3 k.g. Warranty: 1 year

#### **ADDITIONAL INFORMATION**

**Stacking** <u>Yes</u> Leadtime **Stock** Material **Plastic** Arms No Linking <u>No</u>

Price Less than 200

Polypropylene injection moulded chair, Ecowood seat, Stackable.