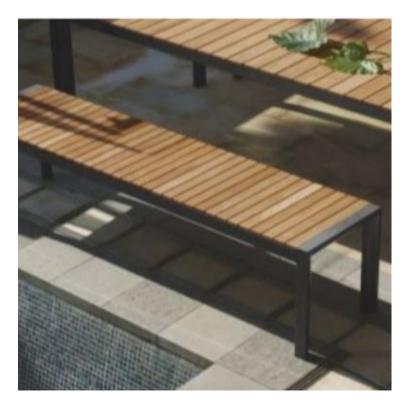

## HERA TABLE

The Hera outdoor table with stylish lines creates a dining atmosphere perfect for any living area. Manufactured with solid wood slats on a die-cast aluminum frame, powder coated charcoal with exquisite craftsmanship.

## **Custom Dimensions**

ADDITIONAL INFORMATION

Stacking Leadtime <u>No</u> <u>2 – 4 weeks</u>

The Hera outdoor table with stylish lines creates a dining atmosphere perfect for any living area. Manufactured with solid wood slats on a die-cast aluminum frame, powder coated charcoal with exquisite craftsmanship.