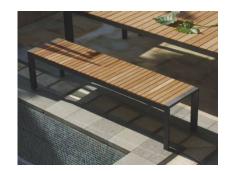

## HERA TABLE

The Hera outdoor table with stylish lines creates a dining atmosphere perfect for any living area. Manufactured with solid wood slats on a die-cast aluminum frame, powder coated charcoal with exquisite craftsmanship.

## **Custom Dimensions**

ADDITIONAL INFORMATION

Stacking Leadtime <u>No</u> <u>2 – 4 weeks</u>

The Hera outdoor table with stylish lines creates a dining atmosphere perfect for any living area. Manufactured with solid wood slats on a die-cast aluminum frame, powder coated charcoal with exquisite craftsmanship.