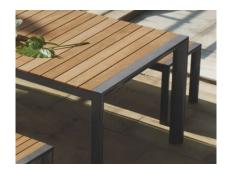

## HERA TABLE

The Hera outdoor table with stylish lines creates a dining atmosphere perfect for any living area. Manufactured with solid wood slats on a die-cast aluminum frame, powder coated charcoal with exquisite craftsmanship.

## **Custom Dimensions**

ADDITIONAL INFORMATION

Stacking Leadtime <u>No</u> <u>2 – 4 weeks</u>

The Hera outdoor table with stylish lines creates a dining atmosphere perfect for any living area. Manufactured with solid wood slats on a die-cast aluminum frame, powder coated charcoal with exquisite craftsmanship.