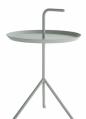

#### **HEY SIDE TABLE**

With its handle on top, the idea behind the Hey side table is obvious – bring me along! Hey is now available in a new set of colours in a smooth finish.

A tray with legs and a handle, enabling you to bring your coffee cup as well as the table along when moving around the coffee shop. The table is an alternative to traditional coffee tables, which are often big, heavy and immobile. This is a fun table for modern life.

## **Materials and Finishes**

Powder coated sheet steel and steel tube. The new colours have a smooth finish.

With its handle on top, the idea behind the Hey side table is obvious – bring me along! Hey is now available in a new set of colours in a smooth finish.

A tray with legs and a handle, enabling you to bring your coffee cup as well as the table along when moving around the coffee shop. The table is an alternative to traditional coffee tables, which are often big, heavy and immobile. This is a fun table for modern life.