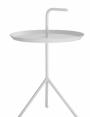

#### **HEY SIDE TABLE**

With its handle on top, the idea behind the Hey side table is obvious – bring me along! Hey is now available in a new set of colours in a smooth finish.

A tray with legs and a handle, enabling you to bring your coffee cup as well as the table along when moving around the coffee shop. The table is an alternative to traditional coffee tables, which are often big, heavy and immobile. This is a fun table for modern life.

A tray with legs and a handle, enabling you to bring your coffee cup as well as the table along when moving around the coffee shop. The table is an alternative to traditional coffee tables, which are often big, heavy and immobile. This is a fun table for modern life.