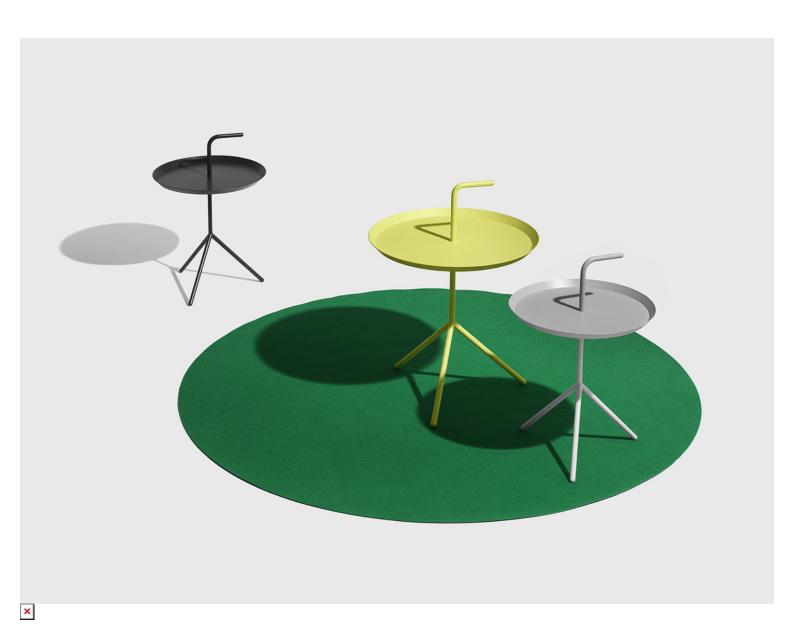

#### **HEY SIDE TABLE**

With its handle on top, the idea behind the Hey side table is obvious – bring me along! Hey is now available in a new set of colours in a smooth finish.

A tray with legs and a handle, enabling you to bring your coffee cup as well as the table along when moving around the coffee shop. The table is an alternative to traditional coffee tables, which are often big, heavy and immobile. This is a fun table for modern life.

## **Materials and Finishes**

Powder coated sheet steel and steel tube. The new colours have a smooth finish.

With its handle on top, the idea behind the Hey side table is obvious – bring me along! Hey is now available in a new set of colours in a smooth finish.

A tray with legs and a handle, enabling you to bring your coffee cup as well as the table along when moving around the coffee shop. The table is an alternative to traditional coffee tables, which are often big, heavy and immobile. This is a fun table for modern life.