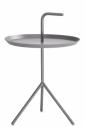

#### **HEY SIDE TABLE**

With its handle on top, the idea behind the Hey side table is obvious – bring me along! Hey is now available in a new set of colours in a smooth finish.

A tray with legs and a handle, enabling you to bring your coffee cup as well as the table along when moving around the coffee shop. The table is an alternative to traditional coffee tables, which are often big, heavy and immobile. This is a fun table for modern life.

## **Materials and Finishes**

Powder coated sheet steel and steel tube. The new colours have a smooth finish.

With its handle on top, the idea behind the Hey side table is obvious – bring me along! Hey is now available in a new set of colours in a smooth finish.

A tray with legs and a handle, enabling you to bring your coffee cup as well as the table along when moving around the coffee shop. The table is an alternative to traditional coffee tables, which are often big, heavy and immobile. This is a fun table for modern life.