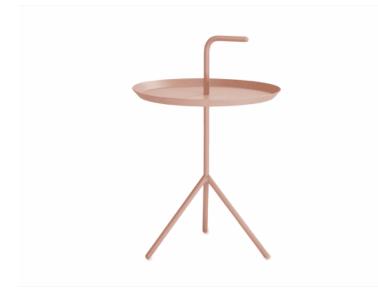

#### **HEY SIDE TABLE**

With its handle on top, the idea behind the Hey side table is obvious – bring me along! Hey is now available in a new set of colours in a smooth finish.

A tray with legs and a handle, enabling you to bring your coffee cup as well as the table along when moving around the coffee shop. The table is an alternative to traditional coffee tables, which are often big, heavy and immobile. This is a fun table for modern life.

A tray with legs and a handle, enabling you to bring your coffee cup as well as the table along when moving around the coffee shop. The table is an alternative to traditional coffee tables, which are often big, heavy and immobile. This is a fun table for modern life.