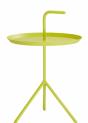

#### **HEY SIDE TABLE**

With its handle on top, the idea behind the Hey side table is obvious – bring me along! Hey is now available in a new set of colours in a smooth finish.

A tray with legs and a handle, enabling you to bring your coffee cup as well as the table along when moving around the coffee shop. The table is an alternative to traditional coffee tables, which are often big, heavy and immobile. This is a fun table for modern life.

A tray with legs and a handle, enabling you to bring your coffee cup as well as the table along when moving around the coffee shop. The table is an alternative to traditional coffee tables, which are often big, heavy and immobile. This is a fun table for modern life.