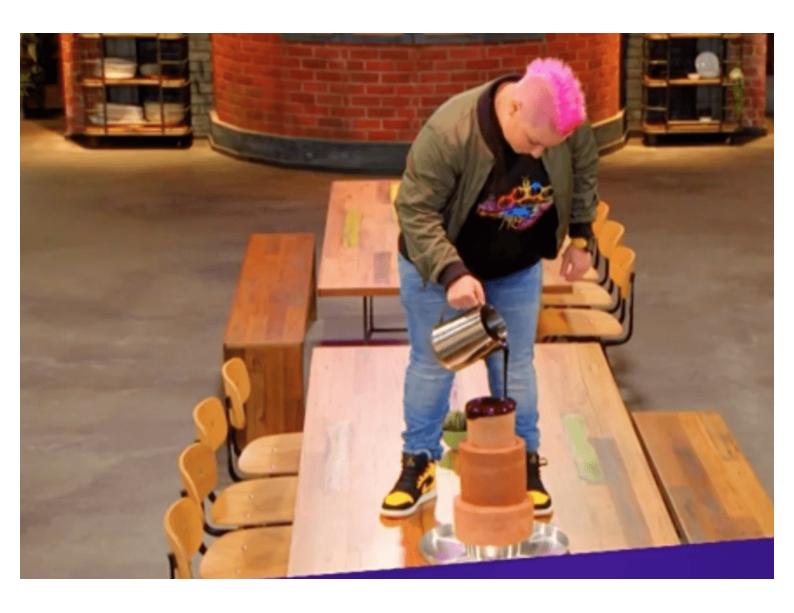

### **ADDITIONAL INFORMATION**

StackingNoLeadtimeStockMaterialTimberArmsNoLinkingNo

Price Less than 200

The Highpoint Chair was featured in the Channel9 TV program Family Food Fight

Material: Beech ply seat and back. Fully Welded metal frame Suitability: Internal Warranty: 1 year