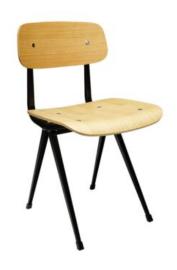

### **HIGHPOINT CHAIR**

Material: Beech ply seat and back. Fully Welded metal

frame Suitability: Internal Warranty: 1 year

### **ADDITIONAL INFORMATION**

StackingNoLeadtimeStockMaterialTimberArmsNoLinkingNo

Price Less than 200

The Highpoint Chair was featured in the Channel9 TV program Family Food Fight

Material: Beech ply seat and back. Fully Welded metal frame Suitability: Internal Warranty: 1 year