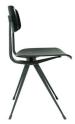

### **HIGHPOINT CHAIR**

Material: Beech ply seat and back. Fully Welded metal

frame Suitability: Internal Warranty: 1 year

# **Dimensions**

79cm 45cm 44cm 45cm

# **Colours and Finishes**

Available in natural beech and black

Other colours available to indent