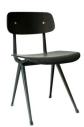

### **ADDITIONAL INFORMATION**

StackingNoLeadtimeStockMaterialTimberArmsNoLinkingNo

Price Less than 200

The Highpoint Chair was featured in the Channel9 TV program Family Food Fight

Material: Beech ply seat and back. Fully Welded metal frame Suitability: Internal Warranty: 1 year

# **Dimensions**

79cm 45cm 44cm 45cm

# **Colours and Finishes**

Available in natural beech and black

Other colours available to indent