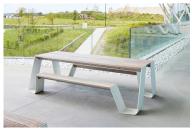

## HOPPER PICNIC

Hopper is a more functional solution for a classic concept: the picnic table. The bent leg feature eliminates the awkward straddle of climbing over the benches. Aluminium or steel legs in combination with class I hardwoods ensure material longevity while the attached benches offer a clean aesthetic at all times. If you prefer a mono-material picnic table, you can opt for Hopper picnic AA, our All Aluminium version.

Hopper is a more functional solution for a classic concept: the picnic table. The bent leg feature eliminates the awkward straddle of climbing over the benches. Aluminium or steel legs in combination with class I hardwoods ensure material longevity while the attached benches offer a clean aesthetic at all times. If you prefer a mono-material picnic table, you can opt for Hopper picnic AA, our All Aluminium version.