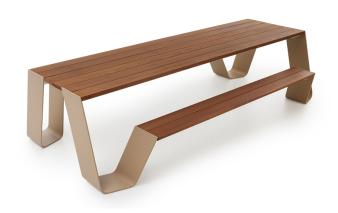

## HOPPER PICNIC

Hopper is a more functional solution for a classic concept: the picnic table. The bent leg feature eliminates the awkward straddle of climbing over the benches. Aluminium or steel legs in combination with class I hardwoods ensure material longevity while the attached benches offer a clean aesthetic at all times. If you prefer a mono-material picnic table, you can opt for Hopper picnic AA, our All Aluminium version.

Hopper is a more functional solution for a classic concept: the picnic table. The bent leg feature eliminates the awkward straddle of climbing over the benches. Aluminium or steel legs in combination with class I hardwoods ensure material longevity while the attached benches offer a clean aesthetic at all times. If you prefer a mono-material picnic table, you can opt for Hopper picnic AA, our All Aluminium version.