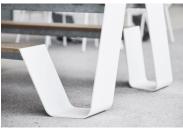

## HOPPER PICNIC

Hopper is a more functional solution for a classic concept: the picnic table. The bent leg feature eliminates the awkward straddle of climbing over the benches. Aluminium or steel legs in combination with class I hardwoods ensure material longevity while the attached benches offer a clean aesthetic at all times. If you prefer a mono-material picnic table, you can opt for Hopper picnic AA, our All Aluminium version.

Hopper is a more functional solution for a classic concept: the picnic table. The bent leg feature eliminates the awkward straddle of climbing over the benches. Aluminium or steel legs in combination with class I hardwoods ensure material longevity while the attached benches offer a clean aesthetic at all times. If you prefer a mono-material picnic table, you can opt for Hopper picnic AA, our All Aluminium version.