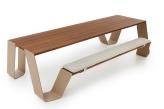

## HOPPER PICNIC

Hopper is a more functional solution for a classic concept: the picnic table. The bent leg feature eliminates the awkward straddle of climbing over the benches. Aluminium or steel legs in combination with class I hardwoods ensure material longevity while the attached benches offer a clean aesthetic at all times. If you prefer a mono-material picnic table, you can opt for Hopper picnic AA, our All Aluminium version.

Hopper is a more functional solution for a classic concept: the picnic table. The bent leg feature eliminates the awkward straddle of climbing over the benches. Aluminium or steel legs in combination with class I hardwoods ensure material longevity while the attached benches offer a clean aesthetic at all times. If you prefer a mono-material picnic table, you can opt for Hopper picnic AA, our All Aluminium version.