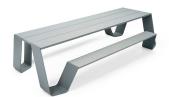

## HOPPER PICNIC

Hopper is a more functional solution for a classic concept: the picnic table. The bent leg feature eliminates the awkward straddle of climbing over the benches. Aluminium or steel legs in combination with class I hardwoods ensure material longevity while the attached benches offer a clean aesthetic at all times. If you prefer a mono-material picnic table, you can opt for Hopper picnic AA, our All Aluminium version.

Hopper is a more functional solution for a classic concept: the picnic table. The bent leg feature eliminates the awkward straddle of climbing over the benches. Aluminium or steel legs in combination with class I hardwoods ensure material longevity while the attached benches offer a clean aesthetic at all times. If you prefer a mono-material picnic table, you can opt for Hopper picnic AA, our All Aluminium version.