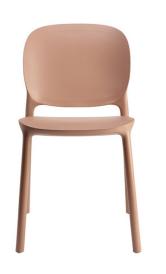

#### **HUG 2380**

The new chair line is a return to the roots of S•CAB. This is because technopolymer was the chosen material to make it, but revised with a modern approach with the aim to be increasingly sustainable through concrete good practices in favour of the environment. HUG is therefore made with a certified regenerated Post-Consumer Recycled (PCR) material. Chair and armchair reach a higher ethical level and higher quality, giving life to a creatively green collection suitable for both indoor and outdoor environments. HUG features an extremely distinctive element: between the seat and the backrest the designers introduced a band-like element with a rounded and balanced shape, defined by a relieved striped pattern, that envelops just like a hug.

The new chair line is a return to the roots of S•CAB. This is because technopolymer was the chosen material to make it, but revised with a modern approach with the aim to be increasingly sustainable through concrete good practices in favour of the environment. HUG is therefore made with a certified regenerated Post-Consumer Recycled (PCR) material. Chair and armchair reach a higher ethical level and higher quality, giving life to a creatively green collection suitable for both indoor and outdoor environments. HUG features an extremely distinctive element: between the seat and the backrest the designers introduced a band-like element with a rounded and balanced shape, defined by a relieved striped pattern, that envelops just like a hug.