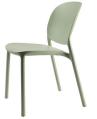

#### **HUG 2380**

The new chair line is a return to the roots of S•CAB. This is because technopolymer was the chosen material to make it, but revised with a modern approach with the aim to be increasingly sustainable through concrete good practices in favour of the environment. HUG is therefore made with a certified regenerated Post-Consumer Recycled (PCR) material. Chair and armchair reach a higher ethical level and higher quality, giving life to a creatively green collection suitable for both indoor and outdoor environments. HUG features an extremely distinctive element: between the seat and the backrest the designers introduced a band-like element with a rounded and balanced shape, defined by a relieved striped pattern, that envelops just like a hug.

The new chair line is a return to the roots of S•CAB. This is because technopolymer was the chosen material to make it, but revised with a modern approach with the aim to be increasingly sustainable through concrete good practices in favour of the environment. HUG is therefore made with a certified regenerated Post-Consumer Recycled (PCR) material. Chair and armchair reach a higher ethical level and higher quality, giving life to a creatively green collection suitable for both indoor and outdoor environments. HUG features an extremely distinctive element: between the seat and the backrest the designers introduced a band-like element with a rounded and balanced shape, defined by a relieved striped pattern, that envelops just like a hug.