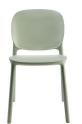

#### **HUG 2380**

The new chair line is a return to the roots of S•CAB. This is because technopolymer was the chosen material to make it, but revised with a modern approach with the aim to be increasingly sustainable through concrete good practices in favour of the environment. HUG is therefore made with a certified regenerated Post-Consumer Recycled (PCR) material. Chair and armchair reach a higher ethical level and higher quality, giving life to a creatively green collection suitable for both indoor and outdoor environments. HUG features an extremely distinctive element: between the seat and the backrest the designers introduced a band-like element with a rounded and balanced shape, defined by a relieved striped pattern, that envelops just like a hug.

### **Dimensions**















#### **ADDITIONAL INFORMATION**

Arms <u>No</u>

Leadtime <u>12 weeks +</u>

<u>200 - 500</u>

Linking <u>No</u> Material **Plastic** Stacking <u>Yes</u> Price

## **Brand Content**





## **S•CAB News 2023**



## Outdoor



**SCAB Design - Outdoor 2023** 



**Other Assets** 

# Finishes page



**S•CAB Finishes** 

**About the brand** 





S•CAB STUDIO is a place for open dialogue and exchange between the company and architects or interior decorators to communicate their world, their energy and passion. Both for indoor and outdoor environments.

A dedicated, special area to broaden the knowledge of a brand that has been synonymous with quality, innovation, and research for over 60 years, in addition to style and comfort.

Thus begins, today, a new journey that will thrive over t