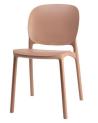

#### **HUG 2380**

The new chair line is a return to the roots of S•CAB. This is because technopolymer was the chosen material to make it, but revised with a modern approach with the aim to be increasingly sustainable through concrete good practices in favour of the environment. HUG is therefore made with a certified regenerated Post-Consumer Recycled (PCR) material. Chair and armchair reach a higher ethical level and higher quality, giving life to a creatively green collection suitable for both indoor and outdoor environments. HUG features an extremely distinctive element: between the seat and the backrest the designers introduced a band-like element with a rounded and balanced shape, defined by a relieved striped pattern, that envelops just like a hug.

The new chair line is a return to the roots of S•CAB. This is because technopolymer was the chosen material to make it, but revised with a modern approach with the aim to be increasingly sustainable through concrete good practices in favour of the environment. HUG is therefore made with a certified regenerated Post-Consumer Recycled (PCR) material. Chair and armchair reach a higher ethical level and higher quality, giving life to a creatively green collection suitable for both indoor and outdoor environments. HUG features an extremely distinctive element: between the seat and the backrest the designers introduced a band-like element with a rounded and balanced shape, defined by a relieved striped pattern, that envelops just like a hug.