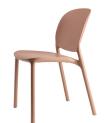

#### **HUG 2380**

The new chair line is a return to the roots of S•CAB. This is because technopolymer was the chosen material to make it, but revised with a modern approach with the aim to be increasingly sustainable through concrete good practices in favour of the environment. HUG is therefore made with a certified regenerated Post-Consumer Recycled (PCR) material. Chair and armchair reach a higher ethical level and higher quality, giving life to a creatively green collection suitable for both indoor and outdoor environments. HUG features an extremely distinctive element: between the seat and the backrest the designers introduced a band-like element with a rounded and balanced shape, defined by a relieved striped pattern, that envelops just like a hug.

The new chair line is a return to the roots of S•CAB. This is because technopolymer was the chosen material to make it, but revised with a modern approach with the aim to be increasingly sustainable through concrete good practices in favour of the environment. HUG is therefore made with a certified regenerated Post-Consumer Recycled (PCR) material. Chair and armchair reach a higher ethical level and higher quality, giving life to a creatively green collection suitable for both indoor and outdoor environments. HUG features an extremely distinctive element: between the seat and the backrest the designers introduced a band-like element with a rounded and balanced shape, defined by a relieved striped pattern, that envelops just like a hug.