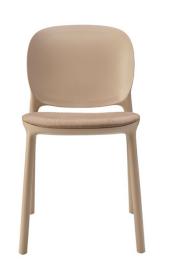

#### **HUG 2381**

The new chair line is a return to the roots of S•CAB. This is because technopolymer was the chosen material to make it, but revised with a modern approach with the aim to be increasingly sustainable through concrete good practices in favour of the environment. HUG is therefore made with a certified regenerated Post-Consumer Recycled (PCR) material. Chair and armchair reach a higher ethical level and higher quality, giving life to a creatively green collection suitable for both indoor and outdoor environments. HUG features an extremely distinctive element: between the seat and the backrest the designers introduced a band-like element with a rounded and balanced shape, defined by a relieved striped pattern, that envelops just like a hug.

The new chair line is a return to the roots of S•CAB. This is because technopolymer was the chosen material to make it, but revised with a modern approach with the aim to be increasingly sustainable through concrete good practices in favour of the environment. HUG is therefore made with a certified regenerated Post-Consumer Recycled (PCR) material. Chair and armchair reach a higher ethical level and higher quality, giving life to a creatively green collection suitable for both indoor and outdoor environments. HUG features an extremely distinctive element: between the seat and the backrest the designers introduced a band-like element with a rounded and balanced shape, defined by a relieved striped pattern, that envelops just like a hug.