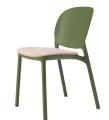

#### **HUG 2381**

The new chair line is a return to the roots of S•CAB. This is because technopolymer was the chosen material to make it, but revised with a modern approach with the aim to be increasingly sustainable through concrete good practices in favour of the environment. HUG is therefore made with a certified regenerated Post-Consumer Recycled (PCR) material. Chair and armchair reach a higher ethical level and higher quality, giving life to a creatively green collection suitable for both indoor and outdoor environments. HUG features an extremely distinctive element: between the seat and the backrest the designers introduced a band-like element with a rounded and balanced shape, defined by a relieved striped pattern, that envelops just like a hug.

The new chair line is a return to the roots of S•CAB. This is because technopolymer was the chosen material to make it, but revised with a modern approach with the aim to be increasingly sustainable through concrete good practices in favour of the environment. HUG is therefore made with a certified regenerated Post-Consumer Recycled (PCR) material. Chair and armchair reach a higher ethical level and higher quality, giving life to a creatively green collection suitable for both indoor and outdoor environments. HUG features an extremely distinctive element: between the seat and the backrest the designers introduced a band-like element with a rounded and balanced shape, defined by a relieved striped pattern, that envelops just like a hug.