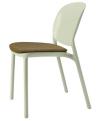

#### **HUG 2381**

The new chair line is a return to the roots of S•CAB. This is because technopolymer was the chosen material to make it, but revised with a modern approach with the aim to be increasingly sustainable through concrete good practices in favour of the environment. HUG is therefore made with a certified regenerated Post-Consumer Recycled (PCR) material. Chair and armchair reach a higher ethical level and higher quality, giving life to a creatively green collection suitable for both indoor and outdoor environments. HUG features an extremely distinctive element: between the seat and the backrest the designers introduced a band-like element with a rounded and balanced shape, defined by a relieved striped pattern, that envelops just like a hug.

The new chair line is a return to the roots of S•CAB. This is because technopolymer was the chosen material to make it, but revised with a modern approach with the aim to be increasingly sustainable through concrete good practices in favour of the environment. HUG is therefore made with a certified regenerated Post-Consumer Recycled (PCR) material. Chair and armchair reach a higher ethical level and higher quality, giving life to a creatively green collection suitable for both indoor and outdoor environments. HUG features an extremely distinctive element: between the seat and the backrest the designers introduced a band-like element with a rounded and balanced shape, defined by a relieved striped pattern, that envelops just like a hug.