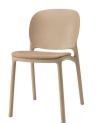

#### **HUG 2381**

The new chair line is a return to the roots of S•CAB. This is because technopolymer was the chosen material to make it, but revised with a modern approach with the aim to be increasingly sustainable through concrete good practices in favour of the environment. HUG is therefore made with a certified regenerated Post-Consumer Recycled (PCR) material. Chair and armchair reach a higher ethical level and higher quality, giving life to a creatively green collection suitable for both indoor and outdoor environments. HUG features an extremely distinctive element: between the seat and the backrest the designers introduced a band-like element with a rounded and balanced shape, defined by a relieved striped pattern, that envelops just like a hug.

The new chair line is a return to the roots of S•CAB. This is because technopolymer was the chosen material to make it, but revised with a modern approach with the aim to be increasingly sustainable through concrete good practices in favour of the environment. HUG is therefore made with a certified regenerated Post-Consumer Recycled (PCR) material. Chair and armchair reach a higher ethical level and higher quality, giving life to a creatively green collection suitable for both indoor and outdoor environments. HUG features an extremely distinctive element: between the seat and the backrest the designers introduced a band-like element with a rounded and balanced shape, defined by a relieved striped pattern, that envelops just like a hug.