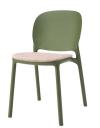

#### **HUG 2381**

The new chair line is a return to the roots of S•CAB. This is because technopolymer was the chosen material to make it, but revised with a modern approach with the aim to be increasingly sustainable through concrete good practices in favour of the environment. HUG is therefore made with a certified regenerated Post-Consumer Recycled (PCR) material. Chair and armchair reach a higher ethical level and higher quality, giving life to a creatively green collection suitable for both indoor and outdoor environments. HUG features an extremely distinctive element: between the seat and the backrest the designers introduced a band-like element with a rounded and balanced shape, defined by a relieved striped pattern, that envelops just like a hug.

The new chair line is a return to the roots of S•CAB. This is because technopolymer was the chosen material to make it, but revised with a modern approach with the aim to be increasingly sustainable through concrete good practices in favour of the environment. HUG is therefore made with a certified regenerated Post-Consumer Recycled (PCR) material. Chair and armchair reach a higher ethical level and higher quality, giving life to a creatively green collection suitable for both indoor and outdoor environments. HUG features an extremely distinctive element: between the seat and the backrest the designers introduced a band-like element with a rounded and balanced shape, defined by a relieved striped pattern, that envelops just like a hug.