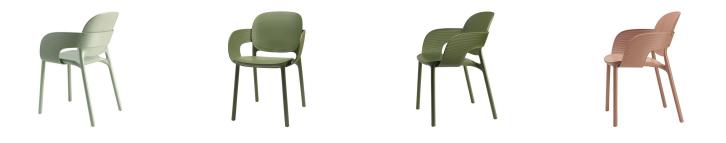

#### HUG 2382

The new chair line is a return to the roots of S•CAB. This is because technopolymer was the chosen material to make it, but revised with a modern approach with the aim to be increasingly sustainable through concrete good practices in favour of the environment. HUG is therefore made with a certified regenerated Post-Consumer Recycled (PCR) material. Chair and armchair reach a higher ethical level and higher quality, giving life to a creatively green collection suitable for both indoor and outdoor environments. HUG features an extremely distinctive element: between the seat and the backrest the designers introduced a band-like element with a rounded and balanced shape, defined by a relieved striped pattern, that envelops just like a hug.

The new chair line is a return to the roots of S•CAB. This is because technopolymer was the chosen material to make it, but revised with a modern approach with the aim to be increasingly sustainable through concrete good practices in favour of the environment. HUG is therefore made with a certified regenerated Post-Consumer Recycled (PCR) material. Chair and armchair reach a higher ethical level and higher quality, giving life to a creatively green collection suitable for both indoor and outdoor environments. HUG features an extremely distinctive element: between the seat and the backrest the designers introduced a band-like element with a rounded and balanced shape, defined by a relieved striped pattern, that envelops just like a hug.