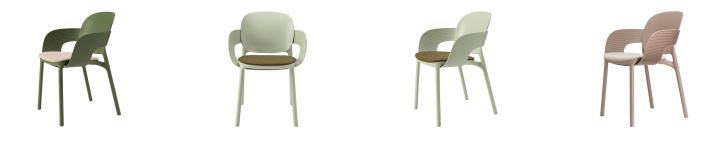

#### HUG 2383

The new chair line is a return to the roots of S•CAB. This is because technopolymer was the chosen material to make it, but revised with a modern approach with the aim to be increasingly sustainable through concrete good practices in favour of the environment. HUG is therefore made with a certified regenerated Post-Consumer Recycled (PCR) material. Chair and armchair reach a higher ethical level and higher quality, giving life to a creatively green collection suitable for both indoor and outdoor environments. HUG features an extremely distinctive element: between the seat and the backrest the designers introduced a band-like element with a rounded and balanced shape, defined by a relieved striped pattern, that envelops just like a hug.

The new chair line is a return to the roots of S•CAB. This is because technopolymer was the chosen material to make it, but revised with a modern approach with the aim to be increasingly sustainable through concrete good practices in favour of the environment. HUG is therefore made with a certified regenerated Post-Consumer Recycled (PCR) material. Chair and armchair reach a higher ethical level and higher quality, giving life to a creatively green collection suitable for both indoor and outdoor environments. HUG features an extremely distinctive element: between the seat and the backrest the designers introduced a band-like element with a rounded and balanced shape, defined by a relieved striped pattern, that envelops just like a hug.