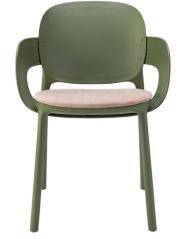

#### HUG 2383

The new chair line is a return to the roots of S•CAB. This is because technopolymer was the chosen material to make it, but revised with a modern approach with the aim to be increasingly sustainable through concrete good practices in favour of the environment. HUG is therefore made with a certified regenerated Post-Consumer Recycled (PCR) material. Chair and armchair reach a higher ethical level and higher quality, giving life to a creatively green collection suitable for both indoor and outdoor environments. HUG features an extremely distinctive element: between the seat and the backrest the designers introduced a band-like element with a rounded and balanced shape, defined by a relieved striped pattern, that envelops just like a hug.

The new chair line is a return to the roots of S•CAB. This is because technopolymer was the chosen material to make it, but revised with a modern approach with the aim to be increasingly sustainable through concrete good practices in favour of the environment. HUG is therefore made with a certified regenerated Post-Consumer Recycled (PCR) material. Chair and armchair reach a higher ethical level and higher quality, giving life to a creatively green collection suitable for both indoor and outdoor environments. HUG features an extremely distinctive element: between the seat and the backrest the designers introduced a band-like element with a rounded and balanced shape, defined by a relieved striped pattern, that envelops just like a hug.