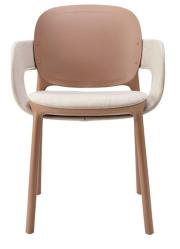

#### HUG 2384

The new chair line is a return to the roots of S•CAB. This is because technopolymer was the chosen material to make it, but revised with a modern approach with the aim to be increasingly sustainable through concrete good practices in favour of the environment. HUG is therefore made with a certified regenerated Post-Consumer Recycled (PCR) material. Chair and armchair reach a higher ethical level and higher quality, giving life to a creatively green collection suitable for both indoor and outdoor environments. HUG features an extremely distinctive element: between the seat and the backrest the designers introduced a band-like element with a rounded and balanced shape, defined by a relieved striped pattern, that envelops just like a hug.

The new chair line is a return to the roots of S•CAB. This is because technopolymer was the chosen material to make it, but revised with a modern approach with the aim to be increasingly sustainable through concrete good practices in favour of the environment. HUG is therefore made with a certified regenerated Post-Consumer Recycled (PCR) material. Chair and armchair reach a higher ethical level and higher quality, giving life to a creatively green collection suitable for both indoor and outdoor environments. HUG features an extremely distinctive element: between the seat and the backrest the designers introduced a band-like element with a rounded and balanced shape, defined by a relieved striped pattern, that envelops just like a hug.