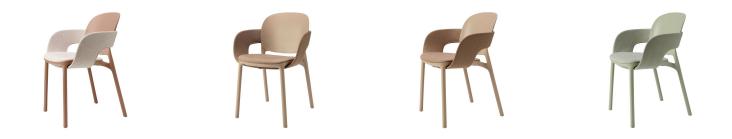

#### HUG 2384

The new chair line is a return to the roots of S•CAB. This is because technopolymer was the chosen material to make it, but revised with a modern approach with the aim to be increasingly sustainable through concrete good practices in favour of the environment. HUG is therefore made with a certified regenerated Post-Consumer Recycled (PCR) material. Chair and armchair reach a higher ethical level and higher quality, giving life to a creatively green collection suitable for both indoor and outdoor environments. HUG features an extremely distinctive element: between the seat and the backrest the designers introduced a band-like element with a rounded and balanced shape, defined by a relieved striped pattern, that envelops just like a hug.

The new chair line is a return to the roots of S•CAB. This is because technopolymer was the chosen material to make it, but revised with a modern approach with the aim to be increasingly sustainable through concrete good practices in favour of the environment. HUG is therefore made with a certified regenerated Post-Consumer Recycled (PCR) material. Chair and armchair reach a higher ethical level and higher quality, giving life to a creatively green collection suitable for both indoor and outdoor environments. HUG features an extremely distinctive element: between the seat and the backrest the designers introduced a band-like element with a rounded and balanced shape, defined by a relieved striped pattern, that envelops just like a hug.