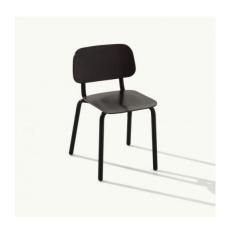

## **HULL 627**

Chair with 4 legs steel frame. Beech wood seat and back (embossed finish).

## **Brand Content**

Chair with 4 legs steel frame. Beech wood seat and back (embossed finish).

**BRAND** 