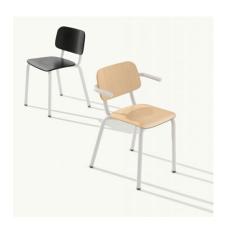

## **HULL 627**

Chair with 4 legs steel frame. Beech wood seat and back (embossed finish).

## **Brand Content**

Chair with 4 legs steel frame. Beech wood seat and back (embossed finish).

**BRAND** 