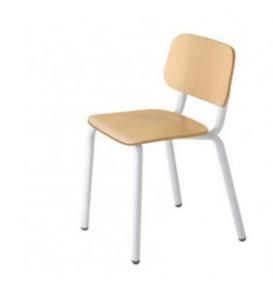

## **HULL 627**

Chair with 4 legs steel frame. Beech wood seat and back (embossed finish).

## **Brand Content**

Chair with 4 legs steel frame. Beech wood seat and back (embossed finish).

**BRAND** 