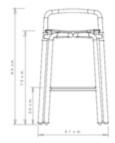

# **HULL 630**

Barstool with 4 legs steel frame. Beech wood seat and back (embossed finish).

# **Brand Content**

Barstool with 4 legs steel frame. Beech wood seat and back (embossed finish).