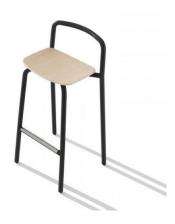

# **HULL 630**

Barstool with 4 legs steel frame. Beech wood seat and back (embossed finish).

# **Brand Content**

Barstool with 4 legs steel frame. Beech wood seat and back (embossed finish).