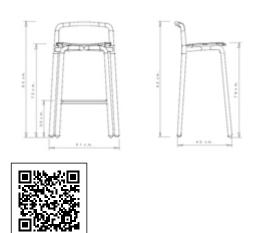

# **HULL 630**

Barstool with 4 legs steel frame. Beech wood seat and back (embossed finish).

# **Brand Content**

Barstool with 4 legs steel frame. Beech wood seat and back (embossed finish).