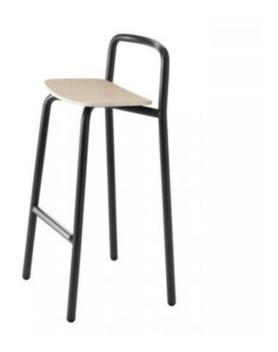

# **HULL 630**

Barstool with 4 legs steel frame. Beech wood seat and back (embossed finish).

# **Brand Content**

Barstool with 4 legs steel frame. Beech wood seat and back (embossed finish).