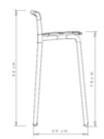

# **HULL 630**

Barstool with 4 legs steel frame. Beech wood seat and back (embossed finish).

# **Brand Content**

Barstool with 4 legs steel frame. Beech wood seat and back (embossed finish).