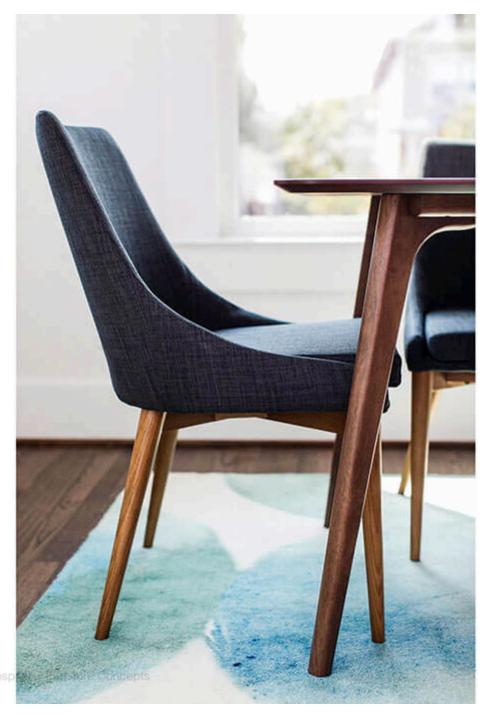

## **HUNTLY STOOL**

High back comfort

Material: Fully Upholstered Stool Suitability: Internal

## **Dimensions**

- h

108cm 76cm 47cm 53cm

# <u>12 weeks +</u>

High back comfort

Material: Fully Upholstered Stool

Suitability: Internal

**Dimensions** 

 $\mathsf{H} \ \mathsf{H} \ \mathsf{H} \ \mathsf{H}$ 

108cm 76cm 47cm 53cm

**BRAND** 