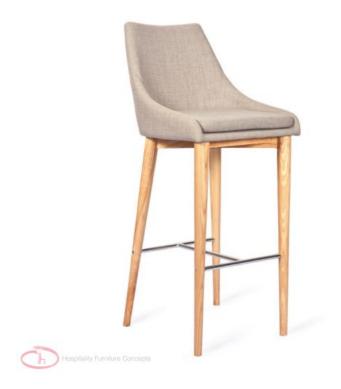

## **HUNTLY STOOL**

High back comfort

Material: Fully Upholstered Stool Suitability: Internal

## **Dimensions**

- h

108cm 76cm 47cm 53cm

# <u>12 weeks +</u>

High back comfort

Material: Fully Upholstered Stool

Suitability: Internal

**Dimensions** 

 $\mathsf{H} \ \mathsf{H} \ \mathsf{H} \ \mathsf{H}$ 

108cm 76cm 47cm 53cm

**BRAND** 