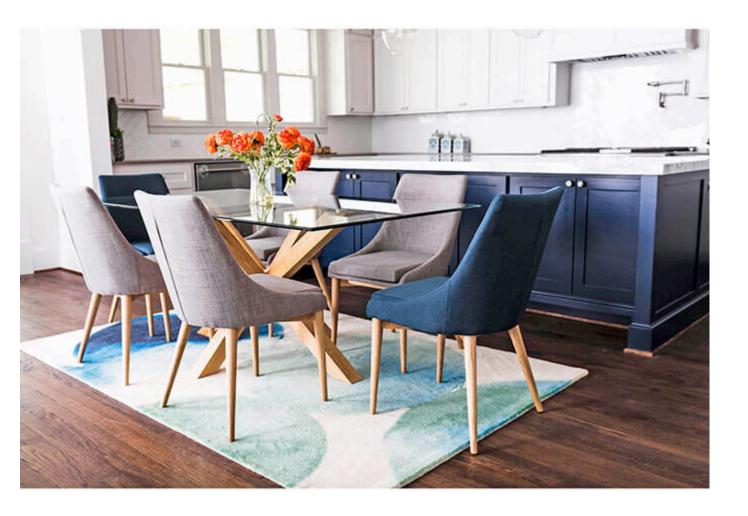

## **HUNTLY STOOL**

High back comfort

Material: Fully Upholstered Stool Suitability: Internal

## **Dimensions**

- h

108cm 76cm 47cm 53cm

# <u>12 weeks +</u>

High back comfort

Material: Fully Upholstered Stool

Suitability: Internal

**Dimensions** 

 $\mathsf{H} \ \mathsf{H} \ \mathsf{H} \ \mathsf{H}$ 

108cm 76cm 47cm 53cm

**BRAND** 