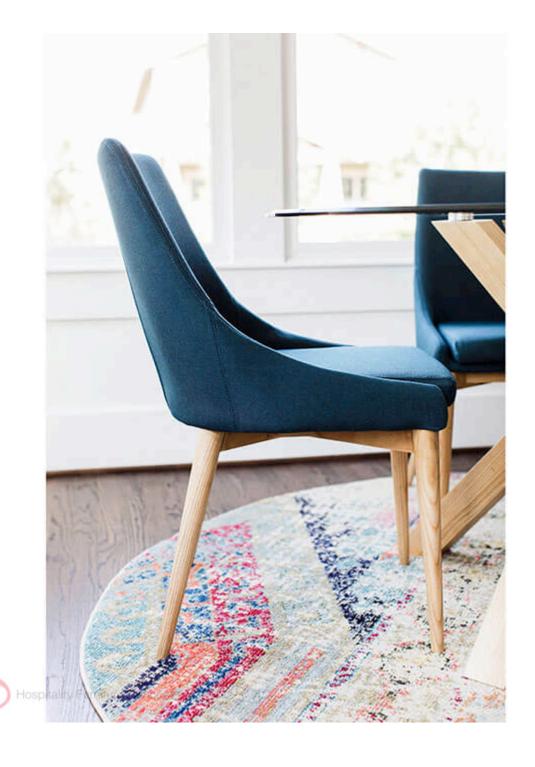

## **HUNTLY STOOL**

High back comfort

Material: Fully Upholstered Stool Suitability: Internal

# <u>12 weeks +</u>

High back comfort

Material: Fully Upholstered Stool

Suitability: Internal

**Dimensions** 

 $\mathsf{H} \ \mathsf{H} \ \mathsf{H} \ \mathsf{H}$ 

108cm 76cm 47cm 53cm

**BRAND** 