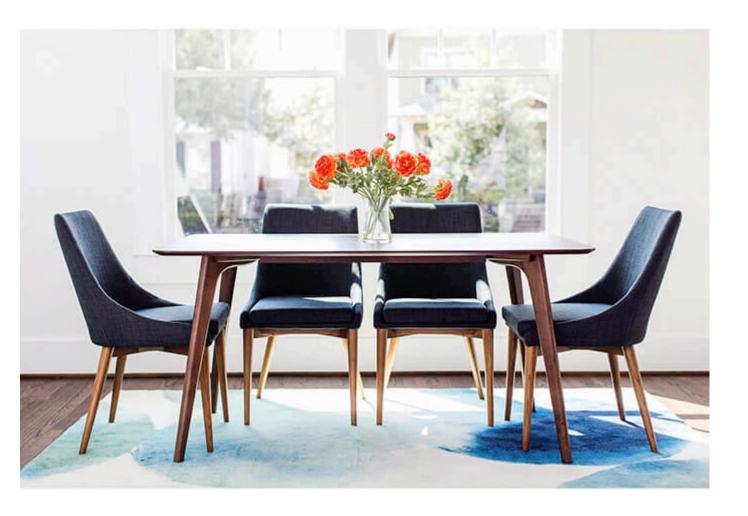

## **HUNTLY STOOL**

High back comfort

Material: Fully Upholstered Stool Suitability: Internal

## **Dimensions**

- h

108cm 76cm 47cm 53cm

# <u>12 weeks +</u>

High back comfort

Material: Fully Upholstered Stool

Suitability: Internal

**Dimensions** 

 $\mathsf{H} \ \mathsf{H} \ \mathsf{H} \ \mathsf{H}$ 

108cm 76cm 47cm 53cm

**BRAND** 