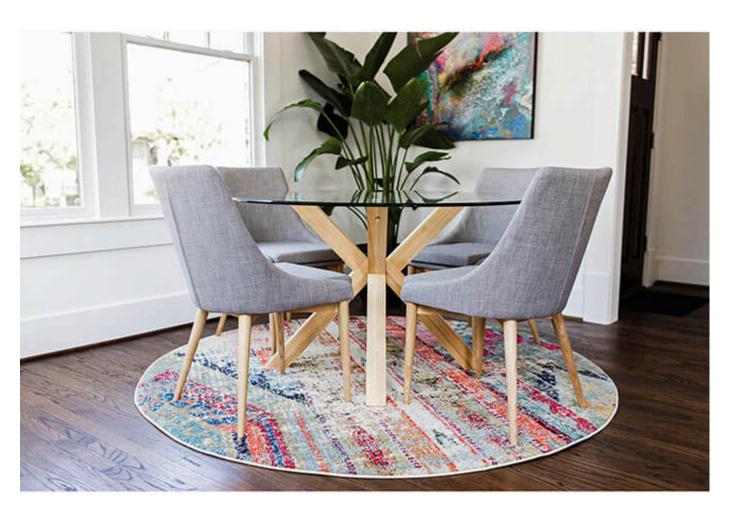

## **HUNTLY STOOL**

High back comfort

Material: Fully Upholstered Stool Suitability: Internal

## **Dimensions**

- h

108cm 76cm 47cm 53cm

# <u>12 weeks +</u>

High back comfort

Material: Fully Upholstered Stool

Suitability: Internal

**Dimensions** 

 $\mathsf{H} \ \mathsf{H} \ \mathsf{H} \ \mathsf{H}$ 

108cm 76cm 47cm 53cm

**BRAND** 