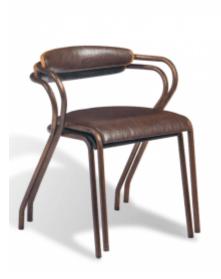

Hospitality Furniture Concepts

HYPNO S ARMCHAIR

## ADDITIONAL INFORMATION

| Arms     | <u>Yes</u>        |
|----------|-------------------|
| Leadtime | <u>14 weeks +</u> |
| Linking  | <u>No</u>         |
| Price    | <u> 200 – 500</u> |
| Stacking | <u>No</u>         |