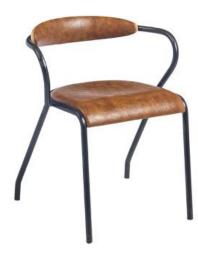

Hospitality Furniture Concepts

HYPNO S ARMCHAIR

## ADDITIONAL INFORMATION

| Arms     | <u>Yes</u>        |
|----------|-------------------|
| Leadtime | <u>14 weeks +</u> |
| Linking  | <u>No</u>         |
| Price    | <u> 200 – 500</u> |
| Stacking | <u>No</u>         |