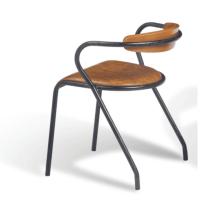

Hospitality Furniture Concepts

HYPNO S ARMCHAIR

## ADDITIONAL INFORMATION

| Arms     | <u>Yes</u>        |
|----------|-------------------|
| Leadtime | <u>14 weeks +</u> |
| Linking  | <u>No</u>         |
| Price    | <u> 200 – 500</u> |
| Stacking | <u>No</u>         |