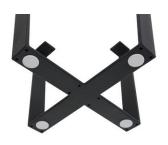

#### **IBIS COFFEE TABLE FRAME**

Material: Mild Steel, Powder coated

Suitability: Indoor and Semi-Outdoor Warranty: 1 year

#### **Dimensions**

550 x 550 mm 450 mm 102mm

Colours and Finishes Matt Black, White and Stainless Steel