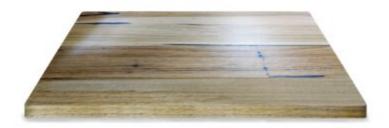

#### **Quick View**

Timber Table Tops Indoor

Blackbutt - Veneered Timber Top (T)

Timber Table Tops Indoor

**Rustic Washed Timber Top** 

Timber Table Tops Indoor

Blackbutt - Veneered Timber Top

Timber Table Tops Indoor

<u>Grey Ironbark – Solid Timber Top</u>

Timber Table Tops Indoor

Messmate (Rough-sawn) – Solid Timber Top

Timber Table Tops Indoor

<u>Tasmanian Oak – Solid Timber Top</u>

Tables

Messmate, Reclaimed - Solid Timber Top

Timber Table Tops Indoor

Blackbutt - Solid Timber Top