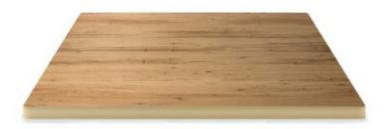

#### **IBIS COFFEE TABLE FRAME**

Material: Mild Steel, Powder coated

Suitability: Indoor and Semi-Outdoor Warranty: 1 year

#### **Dimensions**







550 x 550 mm 450 mm 102mm

Colours and Finishes Matt Black, White and Stainless Steel













#### **ADDITIONAL INFORMATION**

LeadtimeStockMaterialMetal

Price Less than 200

# **Pairing Ideas**

#### **Timber Table tops**

Made in house - we can adjust size, stain and more



#### **Quick View**

Timber Table Tops Indoor

Blackbutt - Veneered Timber Top (T)





Timber Table Tops Indoor

**Rustic Washed Timber Top** 





Timber Table Tops Indoor

Blackbutt - Veneered Timber Top





Timber Table Tops Indoor

<u>Grey Ironbark – Solid Timber Top</u>





Timber Table Tops Indoor

Messmate (Rough-sawn) – Solid Timber Top





Timber Table Tops Indoor

<u>Tasmanian Oak – Solid Timber Top</u>





Tables

Messmate, Reclaimed - Solid Timber Top





Timber Table Tops Indoor

Blackbutt - Solid Timber Top

#### compact laminate

Many sizes and finishes





Table Tops

**Grey Cement - Xenolith** 





Compact Laminate Tops

Portland Stone – Xenolith





Stocked Table Tops

Calacutta D'oro - Xenolith





Stocked Table Tops

Calacutta Grey – Xenolith





Stocked Table Tops

<u>Timber Compact Laminate Table Tops</u>





Table Tops

**Cement Compact Laminate Table Tops** 





Stocked Table Tops

**Compact Lamin