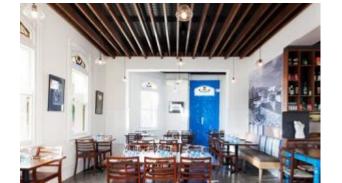

## **Lobbs Cafe**

Brand, Zaneti, Hospitality

Material: Mild Steel, Powder coated

Suitability: Indoor and Semi-Outdoor Warranty: 1 year