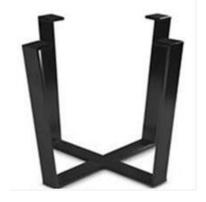

#### **IBIS COFFEE TABLE FRAME**

Material: Mild Steel, Powder coated

Suitability: Indoor and Semi-Outdoor Warranty: 1 year

#### **Dimensions**

550 x 550 mm 450 mm 102mm

Colours and Finishes Matt Black, White and Stainless Steel