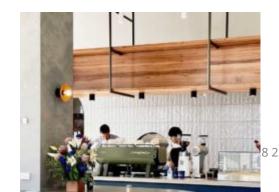

## **Lobbs Cafe**

Brand, Zaneti, Hospitality

Material: Mild Steel, Powder coated

Suitability: Indoor and Semi-Outdoor Warranty: 1 year