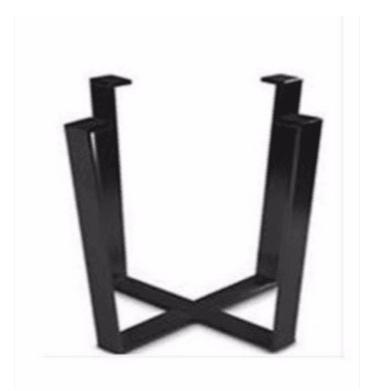

#### **IBIS COFFEE TABLE FRAME**

Material: Mild Steel, Powder coated

Suitability: Indoor and Semi-Outdoor Warranty: 1 year

#### **Dimensions**

550 x 550 mm 450 mm 102mm

Colours and Finishes Matt Black, White and Stainless Steel