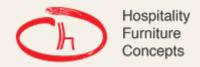

## **Lobbs Cafe**

Brand, Zaneti, Hospitality

Frame: STEEL FRAME
Colours: MATT BLACK POWDER COAT
Warranty: 12 MONTHS
Suitability: INDOOR
MIN & MAX TOP DIMENSIONS ( DIA1000 - 1200MM)
Width: 870 mm.
Height: 730 mm.
Depth: 870 mm.
Weight: 15 Kg.