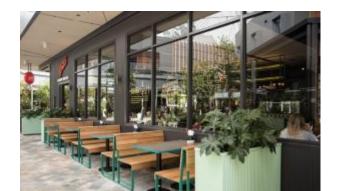

## **Lobbs Cafe**

Brand, Zaneti, Hospitality

Frame: STEEL FRAME
Colours: MATT BLACK POWDER COAT
Warranty: 12 MONTHS
Suitability: INDOOR
MIN & MAX TOP DIMENSIONS ( DIA1000 - 1200MM)
Width: 870 mm.
Height: 730 mm.
Depth: 870 mm.
Weight: 15 Kg.