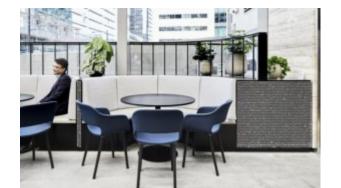

#### **IBIS TABLE FRAME**

Frame: STEEL FRAME
Colours: MATT BLACK POWDER COAT
Warranty: 12 MONTHS
Suitability: INDOOR
MIN & MAX TOP DIMENSIONS ( DIA1000 - 1200MM)

Width: 870 mm. Height: 730 mm. Depth: 870 mm. Weight: 15 Kg.

## **Lobbs Cafe**

Brand, Zaneti, Hospitality

Frame: STEEL FRAME
Colours: MATT BLACK POWDER COAT
Warranty: 12 MONTHS
Suitability: INDOOR
MIN & MAX TOP DIMENSIONS ( DIA1000 - 1200MM)
Width: 870 mm.
Height: 730 mm.
Depth: 870 mm.
Weight: 15 Kg.