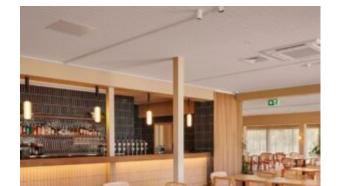

#### **IBIS TABLE FRAME**

Frame: STEEL FRAME
Colours: MATT BLACK POWDER COAT
Warranty: 12 MONTHS
Suitability: INDOOR
MIN & MAX TOP DIMENSIONS ( DIA1000 - 1200MM)

Width: 870 mm. Height: 730 mm. Depth: 870 mm. Weight: 15 Kg.

## **Lobbs Cafe**

Brand, Zaneti, Hospitality

Frame: STEEL FRAME
Colours: MATT BLACK POWDER COAT
Warranty: 12 MONTHS
Suitability: INDOOR
MIN & MAX TOP DIMENSIONS ( DIA1000 - 1200MM)
Width: 870 mm.
Height: 730 mm.
Depth: 870 mm.
Weight: 15 Kg.