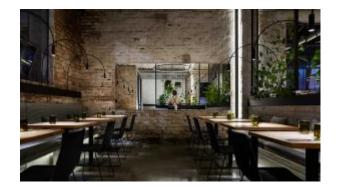

# **Projects using Bases**

**UKO** West Ryde

Accommodation, Brand, Zaneti, Hospitality

Shute Harbour

Brand, Zaneti, Hospitality, Public Space Project

1Hotel - Nashville

Accommodation, Hospitality

**Mulgrave Country Club** 

## **Lobbs Cafe**

Brand, Zaneti, Hospitality

Frame: STEEL FRAME
Colours: MATT BLACK POWDER COAT
Warranty: 12 MONTHS
Suitability: INDOOR
MIN & MAX TOP DIMENSIONS ( DIA1000 - 1200MM)
Width: 870 mm.
Height: 730 mm.
Depth: 870 mm.
Weight: 15 Kg.