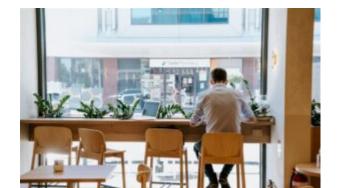

## **Lobbs Cafe**

Brand, Zaneti, Hospitality

Frame: STEEL FRAME
Colours: MATT BLACK POWDER COAT
Warranty: 12 MONTHS
Suitability: INDOOR
MIN & MAX TOP DIMENSIONS ( DIA1000 - 1200MM)
Width: 870 mm.
Height: 730 mm.
Depth: 870 mm.
Weight: 15 Kg.