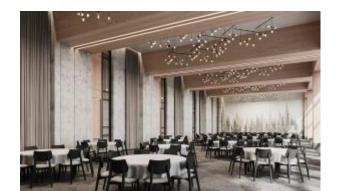

#### **IBIS TABLE FRAME**

Frame: STEEL FRAME
Colours: MATT BLACK POWDER COAT
Warranty: 12 MONTHS
Suitability: INDOOR
MIN & MAX TOP DIMENSIONS ( DIA1000 - 1200MM)

Width: 870 mm. Height: 730 mm. Depth: 870 mm. Weight: 15 Kg.

## **Lobbs Cafe**

Brand, Zaneti, Hospitality

Frame: STEEL FRAME
Colours: MATT BLACK POWDER COAT
Warranty: 12 MONTHS
Suitability: INDOOR
MIN & MAX TOP DIMENSIONS ( DIA1000 - 1200MM)
Width: 870 mm.
Height: 730 mm.
Depth: 870 mm.
Weight: 15 Kg.