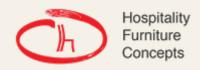

## **Lobbs Cafe**

Brand, Zaneti, Hospitality

Frame: STEEL FRAME
Colours: MATT BLACK POWDER COAT
Warranty: 12 MONTHS
Suitability: INDOOR
MIN & MAX TOP DIMENSIONS ( DIA1000 - 1200MM)
Width: 870 mm.
Height: 730 mm.
Depth: 870 mm.
Weight: 15 Kg.