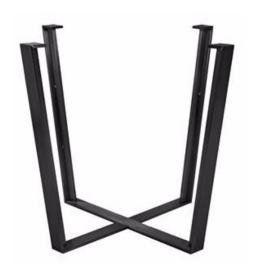

#### **IBIS TABLE FRAME**

Frame: STEEL FRAME
Colours: MATT BLACK POWDER COAT
Warranty: 12 MONTHS
Suitability: INDOOR
MIN & MAX TOP DIMENSIONS ( DIA1000 - 1200MM)

Width: 870 mm. Height: 730 mm. Depth: 870 mm. Weight: 15 Kg.

## **Lobbs Cafe**

Brand, Zaneti, Hospitality

Frame: STEEL FRAME
Colours: MATT BLACK POWDER COAT
Warranty: 12 MONTHS
Suitability: INDOOR
MIN & MAX TOP DIMENSIONS ( DIA1000 - 1200MM)
Width: 870 mm.
Height: 730 mm.
Depth: 870 mm.
Weight: 15 Kg.