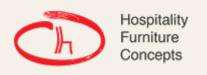

## **Lobbs Cafe**

Brand, Zaneti, Hospitality

Frame: STEEL FRAME
Colours: MATT BLACK POWDER COAT
Warranty: 12 MONTHS
Suitability: INDOOR
MIN & MAX TOP DIMENSIONS ( DIA1000 - 1200MM)
Width: 870 mm.
Height: 730 mm.
Depth: 870 mm.
Weight: 15 Kg.