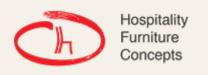

## **Lobbs Cafe**

Brand, Zaneti, Hospitality

Frame: STEEL FRAME
Colours: MATT BLACK POWDER COAT
Warranty: 12 MONTHS
Suitability: INDOOR
MIN & MAX TOP DIMENSIONS ( DIA1000 - 1200MM)
Width: 870 mm.
Height: 730 mm.
Depth: 870 mm.
Weight: 15 Kg.