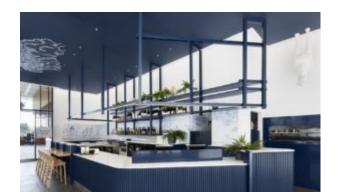

## **Lobbs Cafe**

Brand, Zaneti, Hospitality

Frame: STEEL FRAME
Colours: MATT BLACK POWDER COAT
Warranty: 12 MONTHS
Suitability: INDOOR
MIN & MAX TOP DIMENSIONS ( DIA1000 - 1200MM)
Width: 870 mm.
Height: 730 mm.
Depth: 870 mm.
Weight: 15 Kg.