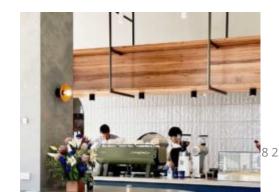

## **Lobbs Cafe**

Brand, Zaneti, Hospitality

Frame: STEEL FRAME
Colours: MATT BLACK POWDER COAT
Warranty: 12 MONTHS
Suitability: INDOOR
MIN & MAX TOP DIMENSIONS ( DIA1000 - 1200MM)
Width: 870 mm.
Height: 730 mm.
Depth: 870 mm.
Weight: 15 Kg.