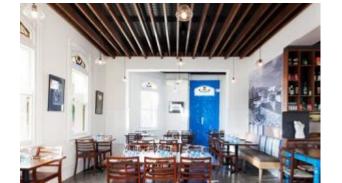

## **Lobbs Cafe**

Brand, Zaneti, Hospitality

Frame: STEEL FRAME
Colours: MATT BLACK POWDER COAT
Warranty: 12 MONTHS
Suitability: INDOOR
MIN & MAX TOP DIMENSIONS ( DIA1000 - 1200MM)
Width: 870 mm.
Height: 730 mm.
Depth: 870 mm.
Weight: 15 Kg.