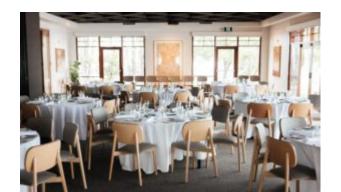

#### **IBIS TABLE FRAME**

Frame: STEEL FRAME
Colours: MATT BLACK POWDER COAT
Warranty: 12 MONTHS
Suitability: INDOOR
MIN & MAX TOP DIMENSIONS ( DIA1000 - 1200MM)

Width: 870 mm. Height: 730 mm. Depth: 870 mm. Weight: 15 Kg.

## **Lobbs Cafe**

Brand, Zaneti, Hospitality

Frame: STEEL FRAME
Colours: MATT BLACK POWDER COAT
Warranty: 12 MONTHS
Suitability: INDOOR
MIN & MAX TOP DIMENSIONS ( DIA1000 - 1200MM)
Width: 870 mm.
Height: 730 mm.
Depth: 870 mm.
Weight: 15 Kg.