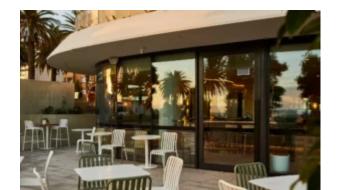

## **Lobbs Cafe**

Brand, Zaneti, Hospitality

Frame: STEEL FRAME
Colours: MATT BLACK POWDER COAT
Warranty: 12 MONTHS
Suitability: INDOOR
MIN & MAX TOP DIMENSIONS ( DIA1000 - 1200MM)
Width: 870 mm.
Height: 730 mm.
Depth: 870 mm.
Weight: 15 Kg.