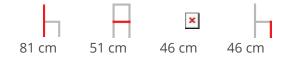

### ICHO A-4420 UPH

Light weight, effectively stacking chair, made of bent beech wood. It's designed for big food court, restaurant and also dinning room.

- Made in Poland
- Designed by Nikodem Szpunar
   Stackable (6pcs)

Optional trolley also available >

Veneer or upholstered seat

- Commercial indoor application
  Cafes & Restaurants

- Taverns & Small Bars
  Various timber stains available
  Outstanding durability and strength

## **Dimensions**







## VARIATIONS







#### ADDITIONAL INFORMATION

| Stacking | <u>Yes</u>                    |
|----------|-------------------------------|
| Leadtime | <u>Stock</u>                  |
| Material | <u>Timber</u>                 |
| Arms     | <u>No</u>                     |
| Linking  | <u>No</u>                     |
| Price    | <u>Less than 200</u>          |
| Colour   | <u>Black</u> , <u>Natural</u> |

[et\_pb\_section fb\_built="1" \_builder\_version="3.18.2" global\_module="239535"][et\_pb\_row \_builder\_version="3.18.2"][et\_pb\_column type="4\_4" \_builder\_version="3.0.47" parallax="off" parallax\_method="on"][et\_pb\_text \_builder\_version="3.18.2"]

**PRODUCT DETAILS** 

[tabs slidertype="top tabs"] [tabcontainer] [tabtext]Upholstery Options[/tabtext] [tabtext]Frame Fin