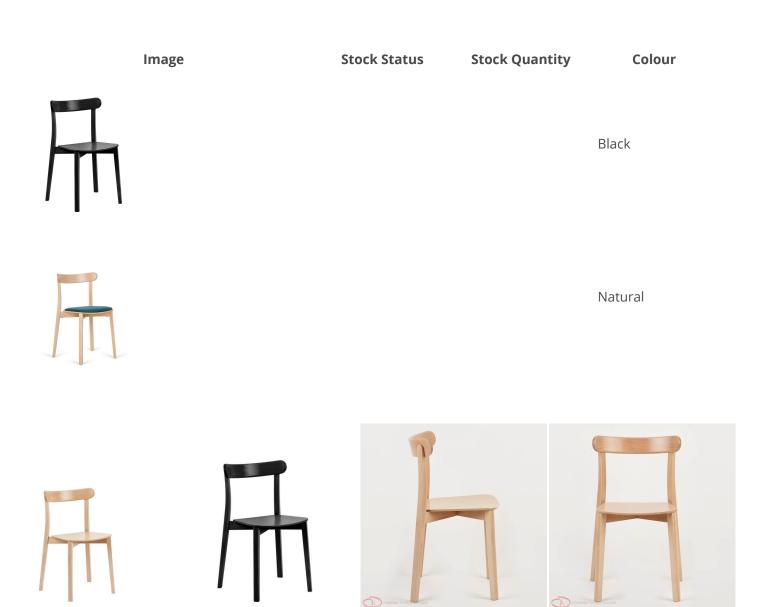

## VARIATIONS

#### ADDITIONAL INFORMATION

| Stacking | <u>Yes</u>                    |
|----------|-------------------------------|
| Leadtime | <u>Stock</u>                  |
| Material | <u>Timber</u>                 |
| Arms     | <u>No</u>                     |
| Linking  | <u>No</u>                     |
| Price    | <u>Less than 200</u>          |
| Colour   | <u>Black</u> , <u>Natural</u> |