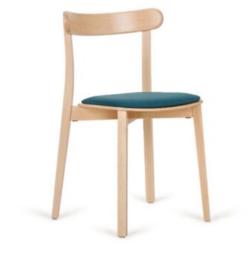

### ICHO A-4420 UPH

Light weight, effectively stacking chair, made of bent beech wood. It's designed for big food court, restaurant and also dinning room.

- Made in Poland
- Designed by Nikodem Szpunar
   Stackable (6pcs)

# **Paged Catalogue**

Download Catalogue

Light weight, effectively stacking chair, made of bent beech wood. It's designed for big food court, restaurant and also dinning room.

Made in Poland
 Designed by Nikodem Szpunar
 Stackable (6pcs)