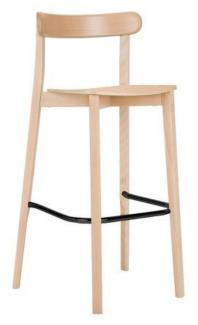

#### **ICHO STOOL H-4420**

Light weight, effectively stacking stool, made of bent beech wood and extending the Icho family. It's designed for big food court, restaurant and also dinning room.

- Made in Poland
- Designed by Nikodem Szpunar
  Stackable (3pcs)

icho\_A-4420-1 icho\_A-4420-2 icho\_A-4420-3

**Brand Content** 

Hospitality Furniture Concepts

**Paged Catalogue** 

Download Catalogue

Light weight, effectively stacking stool, made of bent beech wood and extending the Icho family. It's designed for big food court, restaurant and also dinning room.

- Made in Poland
  Designed by Nikodem Szpunar
  Stackable (3pcs)

Veneer or upholstered seat

- Commercial indoor application
- Cafes & Restaurants
- Taverns & Small Bars
- Various timber stains available
- Outstanding durability and strength