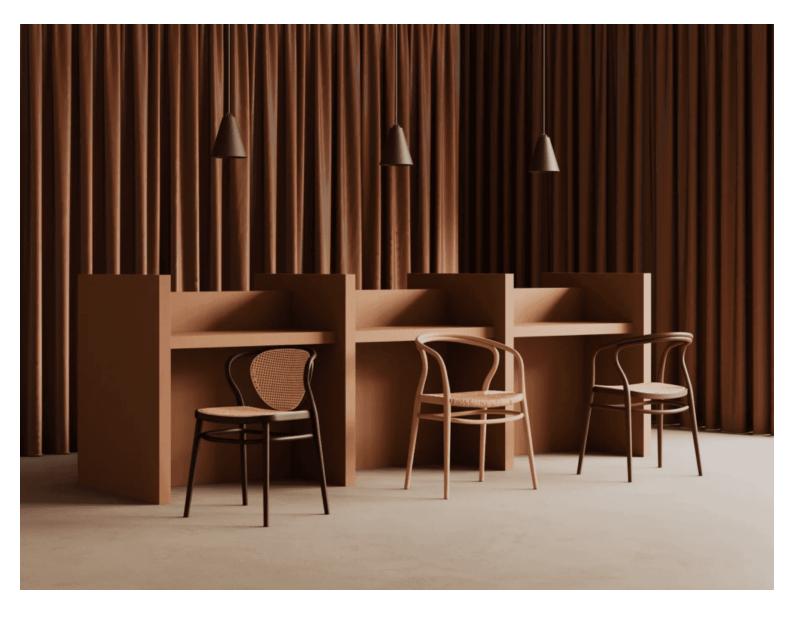

#### **ICHO STOOL H-4420**

Light weight, effectively stacking stool, made of bent beech wood and extending the Icho family. It's designed for big food court, restaurant and also dinning room.

- Made in Poland
- Designed by Nikodem Szpunar
  Stackable (3pcs)

Veneer or upholstered seat

- Commercial indoor application
  Cafes & Restaurants

- Taverns & Small Bars
  Various timber stains available
  Outstanding durability and strength

icho\_A-4420-1 icho\_A-4420-2 icho\_A-4420-3

**Brand Content** 

Hospitality Furniture Concepts

**Paged Catalogue** 

Download Catalogue

Light weight, effectively stacking stool, made of bent beech wood and extending the Icho family. It's designed for big food court, restaurant and also dinning room.

- Made in Poland
  Designed by Nikodem Szpunar
  Stackable (3pcs)

Veneer or upholstered seat

- Commercial indoor application
- Cafes & Restaurants
- Taverns & Small Bars
- Various timber stains available
- Outstanding durability and strength