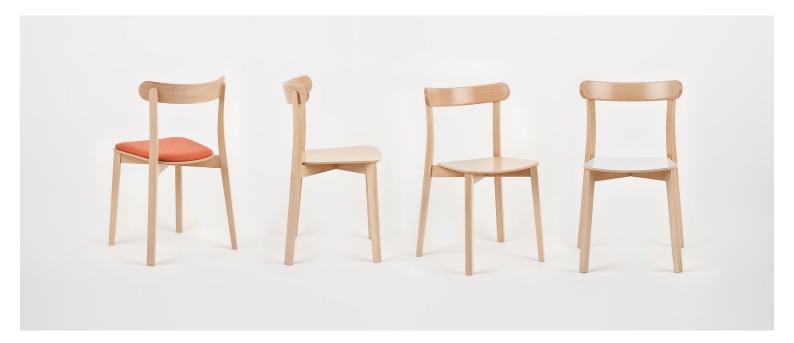

#### **ICHO STOOL H-4420**

Light weight, effectively stacking stool, made of bent beech wood and extending the Icho family. It's designed for big food court, restaurant and also dinning room.

- Made in Poland
- Designed by Nikodem Szpunar
  Stackable (3pcs)

icho\_A-4420-1 icho\_A-4420-2 icho\_A-4420-3

**Brand Content** 

Hospitality Furniture Concepts

**Paged Catalogue** 

Download Catalogue

Light weight, effectively stacking stool, made of bent beech wood and extending the Icho family. It's designed for big food court, restaurant and also dinning room.

- Made in Poland
  Designed by Nikodem Szpunar
  Stackable (3pcs)

Veneer or upholstered seat

- Commercial indoor application
- Cafes & Restaurants
- Taverns & Small Bars
- Various timber stains available
- Outstanding durability and strength