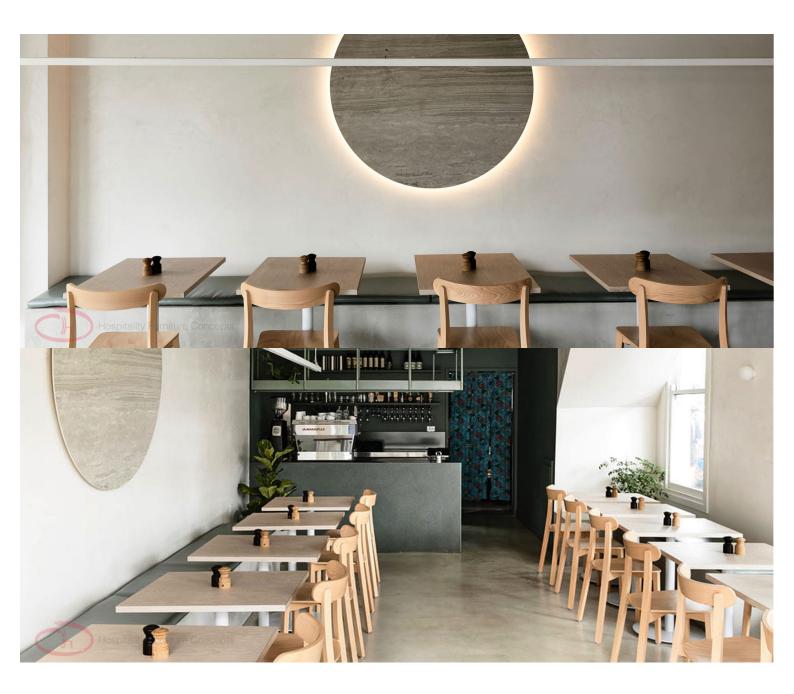

#### **ICHO STOOL H-4420**

Light weight, effectively stacking stool, made of bent beech wood and extending the Icho family. It's designed for big food court, restaurant and also dinning room.

- Made in Poland
- Designed by Nikodem Szpunar
  Stackable (3pcs)

Veneer or upholstered seat

- Commercial indoor application
  Cafes & Restaurants

- Taverns & Small Bars
  Various timber stains available
  Outstanding durability and strength

icho\_A-4420-1 icho\_A-4420-2 icho\_A-4420-3

**Brand Content** 

Hospitality Furniture Concepts

**Paged Catalogue** 

Download Catalogue

Light weight, effectively stacking stool, made of bent beech wood and extending the Icho family. It's designed for big food court, restaurant and also dinning room.

- Made in Poland
  Designed by Nikodem Szpunar
  Stackable (3pcs)

Veneer or upholstered seat

- Commercial indoor application
- Cafes & Restaurants
- Taverns & Small Bars
- Various timber stains available
- Outstanding durability and strength