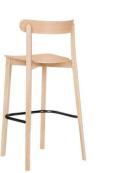

#### **ICHO STOOL H-4420**

Light weight, effectively stacking stool, made of bent beech wood and extending the Icho family. It's designed for big food court, restaurant and also dinning room.

- Made in Poland
- Designed by Nikodem Szpunar
  Stackable (3pcs)

icho\_A-4420-1 icho\_A-4420-2 icho\_A-4420-3

**Brand Content** 

Hospitality Furniture Concepts

**Paged Catalogue** 

Download Catalogue

Light weight, effectively stacking stool, made of bent beech wood and extending the Icho family. It's designed for big food court, restaurant and also dinning room.

- Made in Poland
  Designed by Nikodem Szpunar
  Stackable (3pcs)

Veneer or upholstered seat

- Commercial indoor application
- Cafes & Restaurants
- Taverns & Small Bars
- Various timber stains available
- Outstanding durability and strength