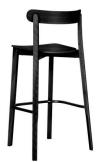

#### **ICHO STOOL H-4420**

Light weight, effectively stacking stool, made of bent beech wood and extending the Icho family. It's designed for big food court, restaurant and also dinning room.

- Made in Poland
- Designed by Nikodem Szpunar
  Stackable (3pcs)

icho\_A-4420-1 icho\_A-4420-2 icho\_A-4420-3

**Brand Content** 

Hospitality Furniture Concepts

**Paged Catalogue** 

Download Catalogue

Light weight, effectively stacking stool, made of bent beech wood and extending the Icho family. It's designed for big food court, restaurant and also dinning room.

- Made in Poland
  Designed by Nikodem Szpunar
  Stackable (3pcs)

Veneer or upholstered seat

- Commercial indoor application
- Cafes & Restaurants
- Taverns & Small Bars
- Various timber stains available
- Outstanding durability and strength