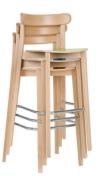

#### **ICHO STOOL H-4420**

Light weight, effectively stacking stool, made of bent beech wood and extending the Icho family. It's designed for big food court, restaurant and also dinning room.

- Made in Poland
- Designed by Nikodem Szpunar
  Stackable (3pcs)

icho\_A-4420-1 icho\_A-4420-2 icho\_A-4420-3

**Brand Content** 

Hospitality Furniture Concepts

**Paged Catalogue** 

Download Catalogue

Light weight, effectively stacking stool, made of bent beech wood and extending the Icho family. It's designed for big food court, restaurant and also dinning room.

- Made in Poland
  Designed by Nikodem Szpunar
  Stackable (3pcs)

Veneer or upholstered seat

- Commercial indoor application
- Cafes & Restaurants
- Taverns & Small Bars
- Various timber stains available
- Outstanding durability and strength