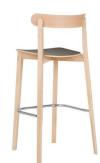

#### **ICHO STOOL H-4420**

Light weight, effectively stacking stool, made of bent beech wood and extending the Icho family. It's designed for big food court, restaurant and also dinning room.

- Made in Poland
- Designed by Nikodem Szpunar
  Stackable (3pcs)

icho\_A-4420-1 icho\_A-4420-2 icho\_A-4420-3

**Brand Content** 

Hospitality Furniture Concepts

**Paged Catalogue** 

Download Catalogue

Light weight, effectively stacking stool, made of bent beech wood and extending the Icho family. It's designed for big food court, restaurant and also dinning room.

- Made in Poland
  Designed by Nikodem Szpunar
  Stackable (3pcs)

Veneer or upholstered seat

- Commercial indoor application
- Cafes & Restaurants
- Taverns & Small Bars
- Various timber stains available
- Outstanding durability and strength