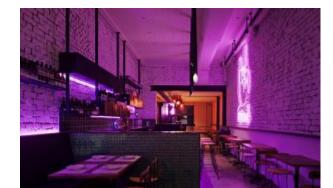

#### **The Other Brother**

Hospitality

With its timeless and clean shape, Ikon talks the architecture language. Dining table suitable for indoor and outdoor use. Injected polypropylene table base which can be combined with solid laminate or powder coated steel tops.