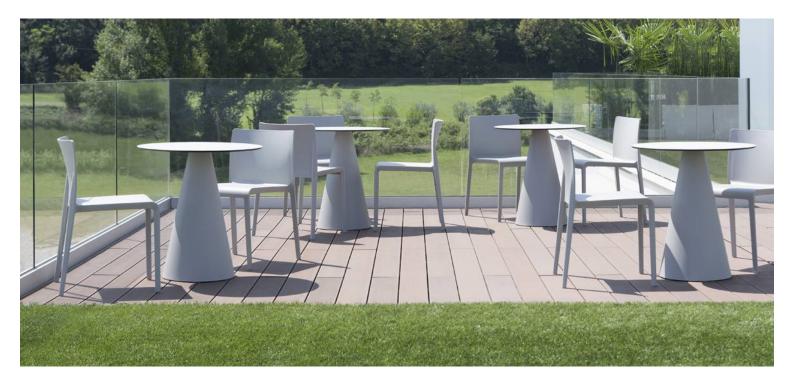

#### IKON

With its timeless and clean shape, Ikon talks the architecture language. Dining table suitable for indoor and outdoor use. Injected polypropylene table base which can be combined with solid laminate or powder coated steel tops.