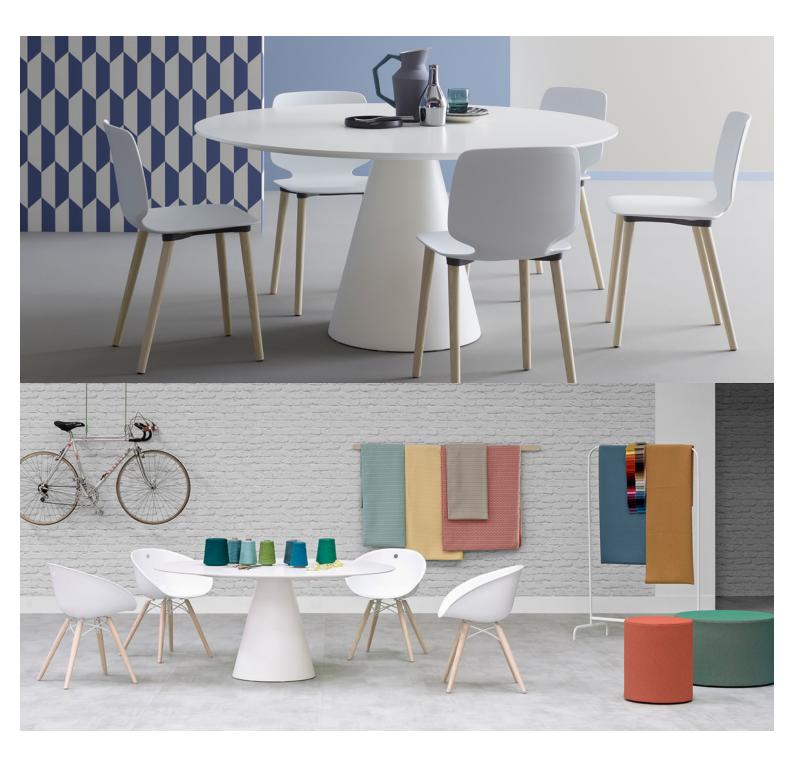

#### IKON

With its timeless and clean shape, Ikon talks the architecture language. Dining table suitable for indoor and outdoor use. Injected polypropylene table base which can be combined with solid laminate or powder coated steel tops.

#### **The Other Brother**

Hospitality

With its timeless and clean shape, Ikon talks the architecture language. Dining table suitable for indoor and outdoor use. Injected polypropylene table base which can be combined with solid laminate or powder coated steel tops.