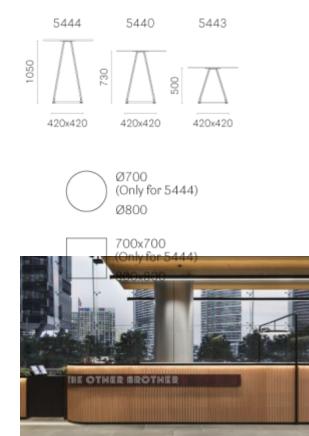

### Dimensions

#### **The Other Brother**

Hospitality

With its timeless and clean shape, Ikon talks the architecture language. Dining table suitable for indoor and outdoor use. Injected polypropylene table base which can be combined with solid laminate or powder coated steel tops.

### Dimensions

BRAND

<u>hello@hospitalityfurniture.net.au</u> | 03 9428 2244 | <u>hospitalityfurniture.net.au</u>