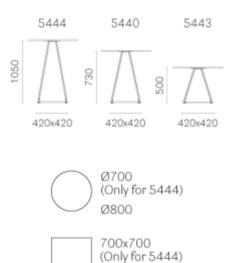

#### IKON

With its timeless and clean shape, Ikon talks the architecture language. Dining table suitable for indoor and outdoor use. Injected polypropylene table base which can be combined with solid laminate or powder coated steel tops.

Warranty: 2 years

### Dimensions

















### ADDITIONAL INFORMATION

| Stacking | <u>No</u>         |
|----------|-------------------|
| Leadtime | <u>12 weeks +</u> |
| Material | <u>Plastic</u>    |
| Arms     | <u>No</u>         |
| Linking  | <u>No</u>         |
| Price    | <u> 200 – 500</u> |











# **Pairing Ideas**

Timber Table tops

Made in house - we can adjust size, stain and more





<u>Quick View</u> Timber Table Tops Indoor <u>Blackbutt – Veneered Timber Top (T)</u>





<u>Quick View</u> Timber Table Tops Indoor <u>Rustic Washed Timber Top</u>





<u>Quick View</u> Timber Table Tops Indoor <u>Blackbutt – Veneered Timber Top</u>







<u>Quick View</u> Timber Table Tops Indoor <u>Grey Ironbark – Solid Timber Top</u>





<u>Quick View</u> Timber Table Tops Indoor <u>Messmate (Rough-sawn) –