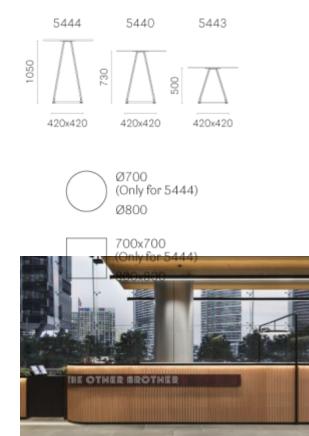

### Dimensions

### Dimensions

BRAND

<u>hello@hospitalityfurniture.net.au</u> | 03 9428 2244 | <u>hospitalityfurniture.net.au</u>