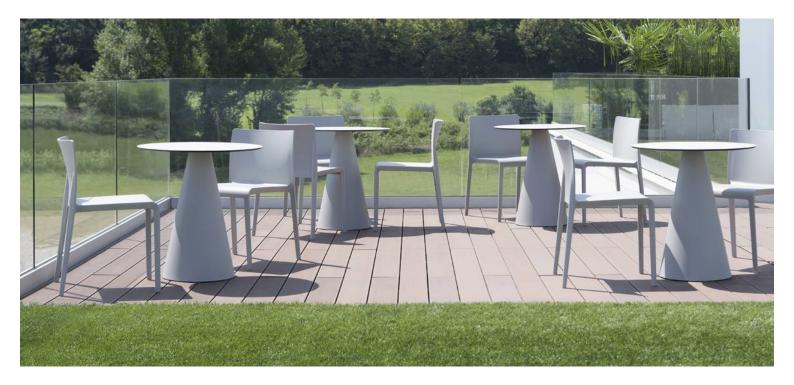

#### **IKON 867**

With its timeless and clean shape, Ikon talks the architecture language. Poseur table suitable for indoor and outdoor use. Polyethylene table base which can be combined with solid laminate or powder coated steel tops.

With its timeless and clean shape, Ikon talks the architecture language. Poseur table suitable for indoor and outdoor use. Polyethylene table base which can be combined with solid laminate or powder coated steel tops.