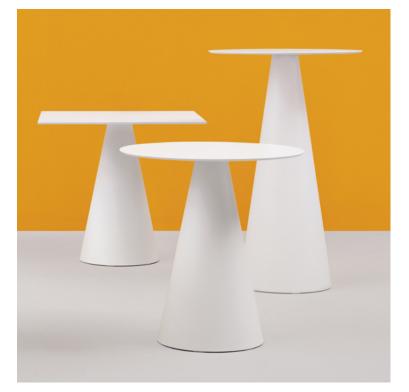

#### **IKON 867**

With its timeless and clean shape, Ikon talks the architecture language. Poseur table suitable for indoor and outdoor use. Polyethylene table base which can be combined with solid laminate or powder coated steel tops.

With its timeless and clean shape, Ikon talks the architecture language. Poseur table suitable for indoor and outdoor use. Polyethylene table base which can be combined with solid laminate or powder coated steel tops.