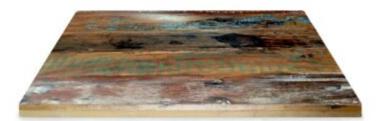

# **Pairing Ideas**

Timber Table tops

Made in house - we can adjust size, stain and more

<u>Quick View</u> Timber Table Tops Indoor <u>Blackbutt – Veneered Timber Top (T)</u>

<u>Quick View</u> Timber Table Tops Indoor <u>Rustic Washed Timber Top</u>

<u>Quick View</u> Timber Table Tops Indoor <u>Blackbutt – Veneered Timber Top</u>

<u>Quick View</u> Timber Table Tops Indoor <u>Grey Ironbark – Solid Timber Top</u>

<u>Quick View</u> Timber Table Tops Indoor <u>Messmate (Rough-sawn) – Solid Timber Top</u>

<u>Quick View</u> Timber Table Tops Indoor <u>Tasmanian Oak – Solid Timber Top</u>

Quick View

Tables

Messmate, Reclaimed – Solid Timber Top

<u>Quick View</u> Timber Table Tops Indoor <u>Blackbutt – Solid Timber Top</u>