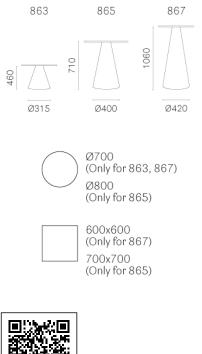

#### **IKON 867**

With its timeless and clean shape, Ikon talks the architecture language. Poseur table suitable for indoor and outdoor use. Polyethylene table base which can be combined with solid laminate or powder coated steel tops.

#### Warranty: 2 years

#### **Dimensions**













#### ADDITIONAL INFORMATION

| Stacking | <u>No</u>         |
|----------|-------------------|
| Leadtime | <u>12 weeks +</u> |
| Material | <u>Plastic</u>    |
| Arms     | <u>No</u>         |
| Linking  | <u>No</u>         |
| Price    | <u> 200 – 500</u> |











# **Pairing Ideas**

Timber Table tops

Made in house - we can adjust size, stain and more





<u>Quick View</u> Timber Table Tops Indoor <u>Blackbutt – Veneered Timber Top (T)</u>





<u>Quick View</u> Timber Table Tops Indoor <u>Rustic Washed Timber Top</u>





<u>Quick View</u> Timber Table Tops Indoor <u>Blackbutt – Veneered Timber Top</u>







<u>Quick View</u> Timber Table Tops Indoor <u>Grey Ironbark – Solid Timber Top</u>





<u>Quick View</u> Timber Table Tops Indoor <u>Messmate (Rough-sawn) – Sol