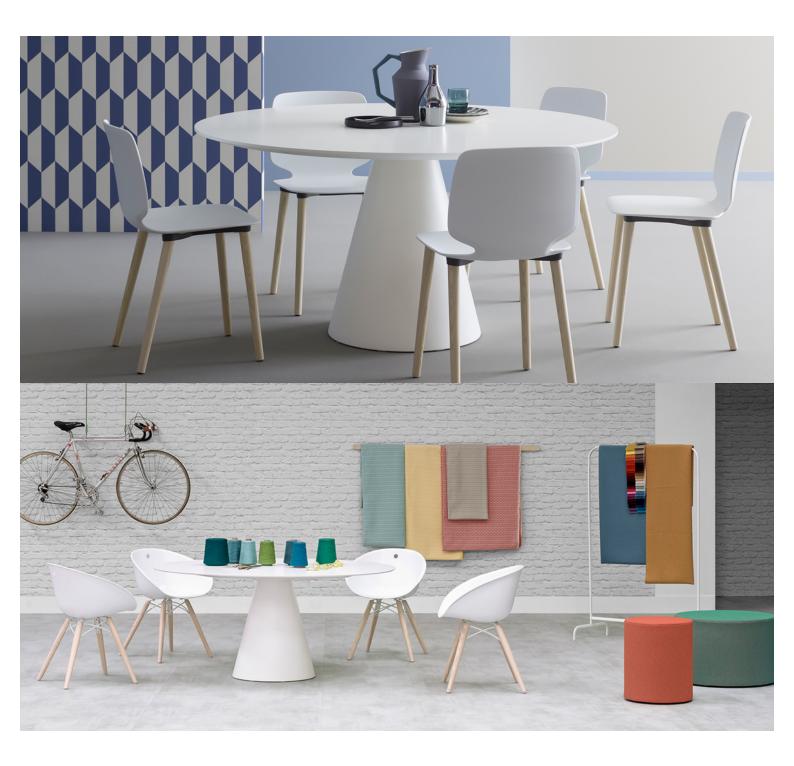

#### **IKON 867**

With its timeless and clean shape, Ikon talks the architecture language. Poseur table suitable for indoor and outdoor use. Polyethylene table base which can be combined with solid laminate or powder coated steel tops.

With its timeless and clean shape, Ikon talks the architecture language. Poseur table suitable for indoor and outdoor use. Polyethylene table base which can be combined with solid laminate or powder coated steel tops.