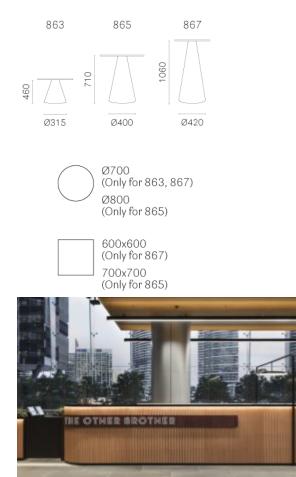

#### **IKON 867**

With its timeless and clean shape, Ikon talks the architecture language. Poseur table suitable for indoor and outdoor use. Polyethylene table base which can be combined with solid laminate or powder coated steel tops.

#### **Dimensions**

## Altitude

Brand, Zaneti, Hospitality

Nice Buns by YOMG

Goldie Canteen

Pony Boy

Grill'd Plenty Valley

**The Other Brother** 

Hospitality

With its timeless and clean shape, Ikon talks the architecture language. Poseur table suitable for indoor and outdoor use. Polyethylene table base which can be combined with solid laminate or powder coated steel tops.

## **Dimensions**

BRAND

Pedrali