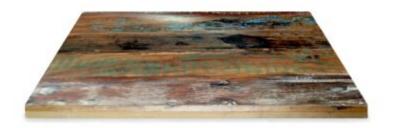

### **Timber Table tops**

Made in house - we can adjust size, stain and more

Timber Table Tops Indoor

Blackbutt - Veneered Timber Top (T)

Timber Table Tops Indoor

**Rustic Washed Timber Top** 

Timber Table Tops Indoor

Blackbutt - Veneered Timber Top

Timber Table Tops Indoor

<u>Grey Ironbark – Solid Timber Top</u>

Timber Table Tops Indoor

Messmate (Rough-sawn) – Solid Timber Top

Timber Table Tops Indoor

<u>Tasmanian Oak – Solid Timber Top</u>

Tables

Messmate, Reclaimed - Solid Timber Top

Timber Table Tops Indoor

Blackbutt - Solid Timber Top