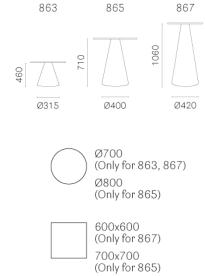

#### **IKON 867**

With its timeless and clean shape, Ikon talks the architecture language. Poseur table suitable for indoor and outdoor use. Polyethylene table base which can be combined with solid laminate or powder coated steel tops.

#### **Dimensions**