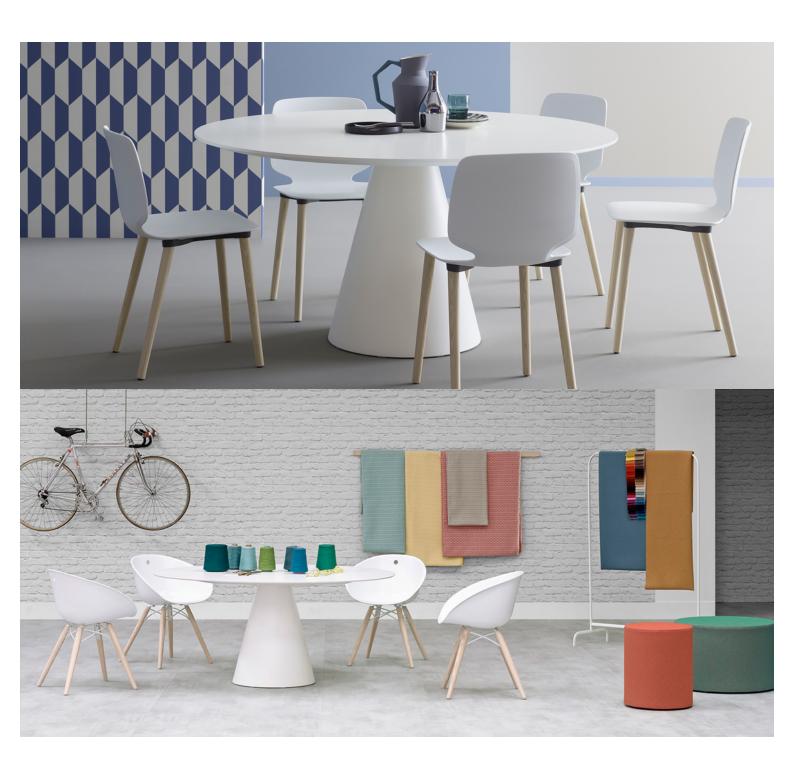

#### **IKON 867**

With its timeless and clean shape, Ikon talks the architecture language. Poseur table suitable for indoor and outdoor use. Polyethylene table base which can be combined with solid laminate or powder coated steel tops.

## **Goldie Canteen**

Hospitality

With its timeless and clean shape, Ikon talks the architecture language. Poseur table suitable for indoor and outdoor use. Polyethylene table base which can be combined with solid laminate or powder coated steel tops.