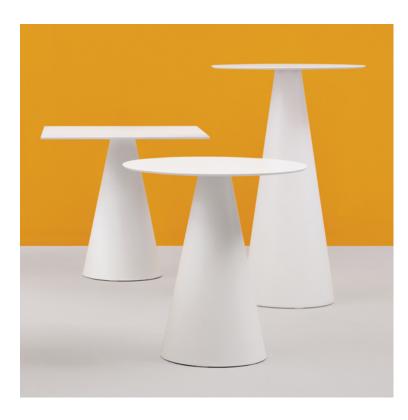

#### **IKON 867**

With its timeless and clean shape, Ikon talks the architecture language. Poseur table suitable for indoor and outdoor use. Polyethylene table base which can be combined with solid laminate or powder coated steel tops.